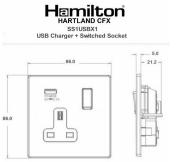

## **Dimensions**

| Primary Range                                                                                                                                   | Hartland CFX                                                                                                                   |                                                                                                                                                                                  |  |
|-------------------------------------------------------------------------------------------------------------------------------------------------|--------------------------------------------------------------------------------------------------------------------------------|----------------------------------------------------------------------------------------------------------------------------------------------------------------------------------|--|
| Insert Type                                                                                                                                     | 1 gang 13A Single Pole Switched Socket with 1 USB Outlet 1x2.1A                                                                |                                                                                                                                                                                  |  |
| Plate Finish                                                                                                                                    | Hartland CFX Primed White                                                                                                      |                                                                                                                                                                                  |  |
| Insert Colour                                                                                                                                   | White/White                                                                                                                    | White/White                                                                                                                                                                      |  |
| EAN13 Barcode                                                                                                                                   | 5017504089313                                                                                                                  |                                                                                                                                                                                  |  |
| Commodity Code                                                                                                                                  | 85363010                                                                                                                       |                                                                                                                                                                                  |  |
| Luckins TSI                                                                                                                                     | 404388399                                                                                                                      |                                                                                                                                                                                  |  |
| ETIM Class                                                                                                                                      | EC000125                                                                                                                       |                                                                                                                                                                                  |  |
| Dimensions (Nominal)                                                                                                                            | Single: Height = 86.0mm Width = 86.0mm Depth = 5.0mm                                                                           |                                                                                                                                                                                  |  |
| Weight                                                                                                                                          | 1 GR                                                                                                                           |                                                                                                                                                                                  |  |
| Fixing Hole Centres                                                                                                                             | Box Fixing = 60.3mm Grid Fixing = CFX Clips                                                                                    |                                                                                                                                                                                  |  |
| Minimum Wall Box Depth                                                                                                                          | 35mm                                                                                                                           |                                                                                                                                                                                  |  |
| Switched Poles                                                                                                                                  | Single                                                                                                                         |                                                                                                                                                                                  |  |
| Current Rating                                                                                                                                  | 13 Amp, USB 1 x 2.1A                                                                                                           |                                                                                                                                                                                  |  |
| Voltage                                                                                                                                         | 180/250V AC, USB = 5V                                                                                                          |                                                                                                                                                                                  |  |
| Maximum Load                                                                                                                                    | 13 Amp, USB = 2.1A                                                                                                             |                                                                                                                                                                                  |  |
| Mains Frequency                                                                                                                                 | 50/60Hz                                                                                                                        |                                                                                                                                                                                  |  |
| IP Rating                                                                                                                                       | IP2XD                                                                                                                          |                                                                                                                                                                                  |  |
| Contact Gap Minimum                                                                                                                             | 3mm                                                                                                                            |                                                                                                                                                                                  |  |
| Terminal Capacity 1                                                                                                                             | 3x2.5mm²                                                                                                                       |                                                                                                                                                                                  |  |
| Terminal Capacity 2                                                                                                                             | 3x4mm²                                                                                                                         |                                                                                                                                                                                  |  |
| Terminal Capacity 3                                                                                                                             | 2x6mm² Multi-Strand                                                                                                            |                                                                                                                                                                                  |  |
| Earth Terminal Capacity 1                                                                                                                       | 3x2.5mm²                                                                                                                       |                                                                                                                                                                                  |  |
| Earth Terminal Capacity 2                                                                                                                       | 3x4mm²                                                                                                                         |                                                                                                                                                                                  |  |
| Earth Terminal Capacity 3                                                                                                                       | 2x6mm² Multi-Strand                                                                                                            |                                                                                                                                                                                  |  |
| Product Class 1                                                                                                                                 | Must be earthed                                                                                                                |                                                                                                                                                                                  |  |
| Ambient Operating Temperature                                                                                                                   | -15°C to +40°C                                                                                                                 |                                                                                                                                                                                  |  |
| Recommended Location                                                                                                                            | Internal Use Only                                                                                                              |                                                                                                                                                                                  |  |
| Maximum Installation Altitude                                                                                                                   | 2000m                                                                                                                          |                                                                                                                                                                                  |  |
| Standard/Approval                                                                                                                               | BS 1363 + BS 5733 + EN 60950-1                                                                                                 |                                                                                                                                                                                  |  |
| Patents and Trademarks                                                                                                                          | CFX is a Registered Trade Mark No 2398667 Hartland CFX is a Registered Design under Reference Nos. R21 = 3023446 SS2 = 3023445 |                                                                                                                                                                                  |  |
| All products listed conform to current British or<br>European standard and the product information is<br>correct at the time of going to press. | All accessories are manufactured under an accredited BS EN ISO 9001 : 2015 Quality Management System.                          | It is the policy of the company to improve products as part of our development programme.  Therefore, we reserve the right to alter designs and dimensions without prior notice. |  |
|                                                                                                                                                 | 1                                                                                                                              |                                                                                                                                                                                  |  |