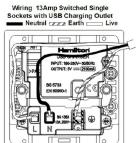

making connections beautifully

Wiring Accessories • Smart Lighting Control • Wireless Audio

## 7WPCSS1USBWH-W

Hartland CFX Primed White 1 gang 13A Single Pole Switched Socket with 1 USB Outlets 1x2.1A White/White

## Item Image



## Wiring



## **Dimensions**



| Primary Range                                                                                                                                   | Hartland CFX                                                                                                                   |                                                                                                                                                                                  |  |
|-------------------------------------------------------------------------------------------------------------------------------------------------|--------------------------------------------------------------------------------------------------------------------------------|------------------------------------------