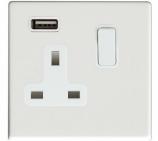

## 7WPCSS1USBWH-W

Hartland CFX Primed White 1 gang 13A Single Pole Switched Socket with 1 USB Outlets 1x2.1A White/White

## Item Image