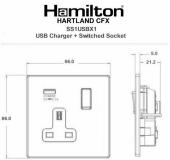

## **Dimensions**

| Primary Range                                                                                                                                   | Hartland CFX                                                                                                                   |                                                                                                                                                                                  |
|-------------------------------------------------------------------------------------------------------------------------------------------------|--------------------------------------------------------------------------------------------------------------------------------|----------------------------------------------------------------------------------------------------------------------------------------------------------------------------------|
| Insert Type                                                                                                                                     | 1 gang 13A Single Pole Switched Socket with 1 USB Outlet 1x2.1A                                                                |                                                                                                                                                                                  |
| Plate Finish                                                                                                                                    | Hartland CFX Gloss White                                                                                                       |                                                                                                                                                                                  |
| Insert Colour                                                                                                                                   | White/White                                                                                                                    |                                                                                                                                                                                  |
| EAN13 Barcode                                                                                                                                   | 5017504088828                                                                                                                  |                                                                                                                                                                                  |
| Commodity Code                                                                                                                                  | 85363010                                                                                                                       |                                                                                                                                                                                  |
| Luckins TSI                                                                                                                                     | 404386249                                                                                                                      |                                                                                                                                                                                  |
| ETIM Class                                                                                                                                      | EC000125                                                                                                                       |                                                                                                                                                                                  |
| Dimensions (Nominal)                                                                                                                            | Single: Height = 86.0mm Width = 86.0mm Depth = 5.0mm                                                                           |                                                                                                                                                                                  |
| Fixing Hole Centres                                                                                                                             | Box Fixing = 60.3mm Grid Fixing = CFX Clips                                                                                    |                                                                                                                                                                                  |
| Minimum Wall Box Depth                                                                                                                          | 35mm                                                                                                                           |                                                                                                                                                                                  |
| Switched Poles                                                                                                                                  | Single                                                                                                                         |                                                                                                                                                                                  |
| Current Rating                                                                                                                                  | 13 Amp, USB 1 x 2.1A                                                                                                           |                                                                                                                                                                                  |
| Voltage                                                                                                                                         | 180/250V AC, USB = 5V                                                                                                          |                                                                                                                                                                                  |
| Maximum Load                                                                                                                                    | 13 Amp, USB = 2.1A                                                                                                             |                                                                                                                                                                                  |
| Mains Frequency                                                                                                                                 | 50/60Hz                                                                                                                        |                                                                                                                                                                                  |
| IP Rating                                                                                                                                       | IP2XD                                                                                                                          |                                                                                                                                                                                  |
| Contact Gap Minimum                                                                                                                             | 3mm                                                                                                                            |                                                                                                                                                                                  |
| Terminal Capacity 1                                                                                                                             | 3x2.5mm²                                                                                                                       |                                                                                                                                                                                  |
| Terminal Capacity 2                                                                                                                             | 3x4mm²                                                                                                                         |                                                                                                                                                                                  |
| Terminal Capacity 3                                                                                                                             | 2x6mm² Multi-Strand                                                                                                            |                                                                                                                                                                                  |
| Earth Terminal Capacity 1                                                                                                                       | 3x2.5mm²                                                                                                                       |                                                                                                                                                                                  |
| Earth Terminal Capacity 2                                                                                                                       | 3x4mm²                                                                                                                         |                                                                                                                                                                                  |
| Earth Terminal Capacity 3                                                                                                                       | 2x6mm² Multi-Strand                                                                                                            |                                                                                                                                                                                  |
| Product Class 1                                                                                                                                 | Must be earthed                                                                                                                |                                                                                                                                                                                  |
| Ambient Operating Temperature                                                                                                                   | -15°C to +40°C                                                                                                                 |                                                                                                                                                                                  |
| Recommended Location                                                                                                                            | Internal Use Only                                                                                                              |                                                                                                                                                                                  |
| Maximum Installation Altitude                                                                                                                   | 2000m                                                                                                                          |                                                                                                                                                                                  |
| Standard/Approval                                                                                                                               | BS 1363 + BS 5733 + EN 60950-1                                                                                                 |                                                                                                                                                                                  |
| Patents and Trademarks                                                                                                                          | CFX is a Registered Trade Mark No 2398667 Hartland CFX is a Registered Design under Reference Nos. R21 = 3023446 SS2 = 3023445 |                                                                                                                                                                                  |
| All products listed conform to current British or<br>European standard and the product information is<br>correct at the time of going to press. | All accessories are manufactured under an accredited BS EN ISO 9001 : 2015 Quality Management System.                          | It is the policy of the company to improve products as part of our development programme.  Therefore, we reserve the right to alter designs and dimensions without prior notice. |
| Illustrations and diagrams are reproduced within the limitations of reproduction and printing process and are not binding.                      | Due to manufacturing processes we cannot guarantee an exact colour match and shadings of of certain finishes.                  | Correct as at 05 July 2022 08:49 AM<br>E&OE                                                                                                                                      |