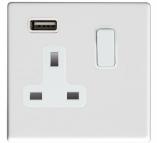

## 70CSS1USBWH-W

Hartland CFX Gloss White 1 gang 13A Single Pole Switched Socket with 1 USB Outlets 1x2.1A White/White

## Item Image