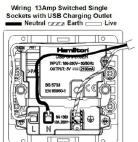

making connections beautifully

Wiring Accessories • Smart Lighting Control • Wireless Audio

## 70CSS1USBWH-W

Hartland CFX Gloss White 1 gang 13A Single Pole Switched Socket with 1 USB Outlets 1x2.1A White/White

## Item Image



## Wiring



## **Dimensions**



| Primary Range                                                                                                                                   | Hartland CFX                                                                                                                   |                                                                                                                                                                                  |
|-------------------------------------------------------------------------------------------------------------------------------------------------|--------------------------------------------------------------------------------------------------------------------------------|---------------------------------------------