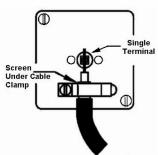

## **Dimensions**

| Primary Range                                                                                                                                   | Hartland CFX                                                                                                                   |                                                                                                                                                                                  |
|-------------------------------------------------------------------------------------------------------------------------------------------------|--------------------------------------------------------------------------------------------------------------------------------|----------------------------------------------------------------------------------------------------------------------------------------------------------------------------------|
| Insert Type                                                                                                                                     | 1 gang Isolated TV 1in/1out                                                                                                    |                                                                                                                                                                                  |
| Plate Finish                                                                                                                                    | Hartland CFX Satin Steel Effect                                                                                                |                                                                                                                                                                                  |
| Insert Colour                                                                                                                                   | White                                                                                                                          |                                                                                                                                                                                  |
| EAN13 Barcode                                                                                                                                   | 5017504260620                                                                                                                  |                                                                                                                                                                                  |
| Commodity Code                                                                                                                                  | 85367000                                                                                                                       |                                                                                                                                                                                  |
| Luckins TSI                                                                                                                                     | 388239085                                                                                                                      |                                                                                                                                                                                  |
| ETIM Class                                                                                                                                      | EC000439                                                                                                                       |                                                                                                                                                                                  |
| Dimensions (Nominal)                                                                                                                            | Single: Height = 86.0mm Width = 86.0mm Depth = 5.0mm                                                                           |                                                                                                                                                                                  |
| Fixing Hole Centres                                                                                                                             | Box Fixing = 60.3mm Grid Fixing = CFX Clips                                                                                    |                                                                                                                                                                                  |
| Minimum Wall Box Depth                                                                                                                          | 25mm                                                                                                                           |                                                                                                                                                                                  |
| Switched Poles                                                                                                                                  | N/A                                                                                                                            |                                                                                                                                                                                  |
| Current Rating                                                                                                                                  | n/a                                                                                                                            |                                                                                                                                                                                  |
| IP Rating                                                                                                                                       | IP2XD                                                                                                                          |                                                                                                                                                                                  |
| Contact Gap Minimum                                                                                                                             | N/A                                                                                                                            |                                                                                                                                                                                  |
| Earth Terminal Capacity 1                                                                                                                       | 5x1mm²                                                                                                                         |                                                                                                                                                                                  |
| Earth Terminal Capacity 2                                                                                                                       | 4 x 1.5mm2                                                                                                                     |                                                                                                                                                                                  |
| Earth Terminal Capacity 3                                                                                                                       | 3 x 2.5mm2                                                                                                                     |                                                                                                                                                                                  |
| Earth Terminal Capacity 4                                                                                                                       | 1 x 4mm2 Multi-strand                                                                                                          |                                                                                                                                                                                  |
| Earth Terminal Capacity 5                                                                                                                       | 1 x 6mm2                                                                                                                       |                                                                                                                                                                                  |
| Product Class 1                                                                                                                                 | Must be earthed (ref BS7671 415.2.1)                                                                                           |                                                                                                                                                                                  |
| Ambient Operating Temperature                                                                                                                   | -5° to +40°C                                                                                                                   |                                                                                                                                                                                  |
| Recommended Location                                                                                                                            | Internal Use Only                                                                                                              |                                                                                                                                                                                  |
| Maximum Installation Altitude                                                                                                                   | 2000m                                                                                                                          |                                                                                                                                                                                  |
| Standard/Approval                                                                                                                               | BS 5733                                                                                                                        |                                                                                                                                                                                  |
| Patents and Trademarks                                                                                                                          | CFX is a Registered Trade Mark No 2398667 Hartland CFX is a Registered Design under Reference Nos. R21 = 3023446 SS2 = 3023445 |                                                                                                                                                                                  |
| All products listed conform to current British or<br>European standard and the product information is<br>correct at the time of going to press. | All accessories are manufactured under an accredited BS EN ISO 9001 : 2015 Quality Management System.                          | It is the policy of the company to improve products as part of our development programme.  Therefore, we reserve the right to alter designs and dimensions without prior notice. |
| Illustrations and diagrams are reproduced within the limitations of reproduction and printing                                                   | Due to manufacturing processes we cannot guarantee an exact colour match and shadings of                                       | Correct as at 05 July 2022 08:53 AM E&OE                                                                                                                                         |