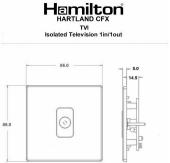

## **Dimensions**

| Primary Range                                                                                                                                   | Hartland CFX                                                                                                                   |                                                                                                                                                                                  |
|-------------------------------------------------------------------------------------------------------------------------------------------------|--------------------------------------------------------------------------------------------------------------------------------|----------------------------------------------------------------------------------------------------------------------------------------------------------------------------------|
| Insert Type                                                                                                                                     | 1 gang Isolated TV 1in/1out                                                                                                    |                                                                                                                                                                                  |
| Plate Finish                                                                                                                                    | Hartland CFX Satin Steel Effect                                                                                                |                                                                                                                                                                                  |
| Insert Colour                                                                                                                                   | White                                                                                                                          |                                                                                                                                                                                  |
| EAN13 Barcode                                                                                                                                   | 5017504260620                                                                                                                  |                                                                                                                                                                                  |
| Commodity Code                                                                                                                                  | 85367000                                                                                                                       |                                                                                                                                                                                  |
| Luckins TSI                                                                                                                                     | 388239085                                                                                                                      |                                                                                                                                                                                  |
| ETIM Class                                                                                                                                      | EC000439                                                                                                                       |                                                                                                                                                                                  |
| Dimensions (Nominal)                                                                                                                            | Single: Height = 86.0mm Width = 86.0mm Depth = 5.0mm                                                                           |                                                                                                                                                                                  |
| Fixing Hole Centres                                                                                                                             | Box Fixing = 60.3mm Grid Fixing = CFX Clips                                                                                    |                                                                                                                                                                                  |
| Minimum Wall Box Depth                                                                                                                          | 25mm                                                                                                                           |                                                                                                                                                                                  |
| Switched Poles                                                                                                                                  | N/A                                                                                                                            |                                                                                                                                                                                  |
| Current Rating                                                                                                                                  | n/a                                                                                                                            |                                                                                                                                                                                  |
| IP Rating                                                                                                                                       | IP2XD                                                                                                                          |                                                                                                                                                                                  |
| Contact Gap Minimum                                                                                                                             | N/A                                                                                                                            |                                                                                                                                                                                  |
| Earth Terminal Capacity 1                                                                                                                       | 5x1mm²                                                                                                                         |                                                                                                                                                                                  |
| Earth Terminal Capacity 2                                                                                                                       | 4 x 1.5mm2                                                                                                                     |                                                                                                                                                                                  |
| Earth Terminal Capacity 3                                                                                                                       | 3 x 2.5mm2                                                                                                                     |                                                                                                                                                                                  |
| Earth Terminal Capacity 4                                                                                                                       | 1 x 4mm2 Multi-strand                                                                                                          |                                                                                                                                                                                  |
| Earth Terminal Capacity 5                                                                                                                       | 1 x 6mm2                                                                                                                       |                                                                                                                                                                                  |
| Product Class 1                                                                                                                                 | Must be earthed (ref BS7671 415.2.1)                                                                                           |                                                                                                                                                                                  |
| Ambient Operating Temperature                                                                                                                   | -5° to +40°C                                                                                                                   |                                                                                                                                                                                  |
| Recommended Location                                                                                                                            | Internal Use Only                                                                                                              |                                                                                                                                                                                  |
| Maximum Installation Altitude                                                                                                                   | 2000m                                                                                                                          |                                                                                                                                                                                  |
| Standard/Approval                                                                                                                               | BS 5733                                                                                                                        |                                                                                                                                                                                  |
| Patents and Trademarks                                                                                                                          | CFX is a Registered Trade Mark No 2398667 Hartland CFX is a Registered Design under Reference Nos. R21 = 3023446 SS2 = 3023445 |                                                                                                                                                                                  |
| All products listed conform to current British or<br>European standard and the product information is<br>correct at the time of going to press. | All accessories are manufactured under an accredited BS EN ISO 9001 : 2015 Quality Management System.                          | It is the policy of the company to improve products as part of our development programme.  Therefore, we reserve the right to alter designs and dimensions without prior notice. |
| Illustrations and diagrams are reproduced within the limitations of reproduction and printing                                                   | Due to manufacturing processes we cannot guarantee an exact colour match and shadings of                                       | Correct as at 05 July 2022 08:53 AM E&OE                                                                                                                                         |