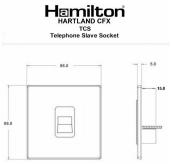

## **Dimensions**

|                                                                                                                                                 | ie Pin 1 to Pin 1 ; Pin 2 to Pin 2 ; etc. as shown in the diagram above.                                                       |                                                                                                                                                                                  |
|-------------------------------------------------------------------------------------------------------------------------------------------------|--------------------------------------------------------------------------------------------------------------------------------|----------------------------------------------------------------------------------------------------------------------------------------------------------------------------------|
| Primary Range                                                                                                                                   | Hartland CFX                                                                                                                   |                                                                                                                                                                                  |
| Insert Type                                                                                                                                     | 1 gang Telephone Slave                                                                                                         |                                                                                                                                                                                  |
| Plate Finish                                                                                                                                    | Hartland CFX Satin Steel Effect                                                                                                |                                                                                                                                                                                  |
| Insert Colour                                                                                                                                   | White                                                                                                                          |                                                                                                                                                                                  |
| EAN13 Barcode                                                                                                                                   | 5017504260651                                                                                                                  |                                                                                                                                                                                  |
| Commodity Code                                                                                                                                  | 85176990                                                                                                                       |                                                                                                                                                                                  |
| Luckins TSI                                                                                                                                     | 388239014                                                                                                                      |                                                                                                                                                                                  |
| ETIM Class                                                                                                                                      | EC000018                                                                                                                       |                                                                                                                                                                                  |
| Dimensions (Nominal)                                                                                                                            | Single: Height = 86.0mm Width = 86.0mm Depth = 5.0mm                                                                           |                                                                                                                                                                                  |
| Fixing Hole Centres                                                                                                                             | Box Fixing = 60.3mm Grid Fixing = CFX Clips                                                                                    |                                                                                                                                                                                  |
| Minimum Wall Box Depth                                                                                                                          | 25mm                                                                                                                           |                                                                                                                                                                                  |
| Switched Poles                                                                                                                                  | N/A                                                                                                                            |                                                                                                                                                                                  |
| Current Rating                                                                                                                                  | n/a                                                                                                                            |                                                                                                                                                                                  |
| IP Rating                                                                                                                                       | IP2XD                                                                                                                          |                                                                                                                                                                                  |
| Contact Gap Minimum                                                                                                                             | N/A                                                                                                                            |                                                                                                                                                                                  |
| Earth Terminal Capacity 1                                                                                                                       | 5x1mm²                                                                                                                         |                                                                                                                                                                                  |
| Earth Terminal Capacity 2                                                                                                                       | 4 x 1.5mm2                                                                                                                     |                                                                                                                                                                                  |
| Earth Terminal Capacity 3                                                                                                                       | 3 x 2.5mm2                                                                                                                     |                                                                                                                                                                                  |
| Earth Terminal Capacity 4                                                                                                                       | 1 x 4mm2 Multi-strand                                                                                                          |                                                                                                                                                                                  |
| Earth Terminal Capacity 5                                                                                                                       | 1 x 6mm2                                                                                                                       |                                                                                                                                                                                  |
| Product Class 1                                                                                                                                 | Must be earthed (ref BS7671 415.2.1)                                                                                           |                                                                                                                                                                                  |
| Ambient Operating Temperature                                                                                                                   | -5° to +40°C                                                                                                                   |                                                                                                                                                                                  |
| Recommended Location                                                                                                                            | Internal Use Only                                                                                                              |                                                                                                                                                                                  |
| Maximum Installation Altitude                                                                                                                   | 2000m                                                                                                                          |                                                                                                                                                                                  |
| Standard/Approval                                                                                                                               | BS 6312:2:2                                                                                                                    |                                                                                                                                                                                  |
| Patents and Trademarks                                                                                                                          | CFX is a Registered Trade Mark No 2398667 Hartland CFX is a Registered Design under Reference Nos. R21 = 3023446 SS2 = 3023445 |                                                                                                                                                                                  |
| All products listed conform to current British or<br>European standard and the product information is<br>correct at the time of going to press. | All accessories are manufactured under an accredited BS EN ISO 9001 : 2015 Quality Management System.                          | It is the policy of the company to improve products as part of our development programme.  Therefore, we reserve the right to alter designs and dimensions without prior notice. |
| Illustrations and diagrams are reproduced within the limitations of reproduction and printing                                                   | Due to manufacturing processes we cannot guarantee an exact colour match and shadings of of cartain finishes                   | Correct as at 05 July 2022 08:53 AM<br>E&OE                                                                                                                                      |