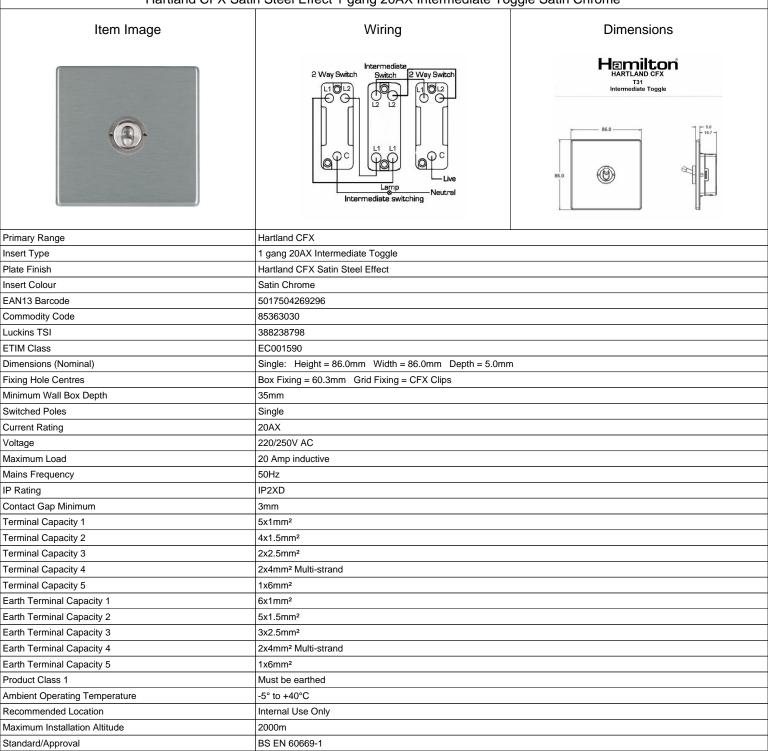

## 74CT31

Hartland CFX Satin Steel Effect 1 gang 20AX Intermediate Toggle Satin Chrome

making connections beautifully

Wiring Accessories • Smart Lighting Control • Wireless Audio