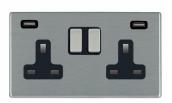

## 74CSS2USBULTSS-B

Hartland CFX Satin Steel Effect 2 gang 13A Double Pole Switched Socket with 2 USB Ultra Outlets 2x2.4A Satin Steel/Black

Item Image

Wiring

Dimensions

Hamilton

HARTLAND CFX
SSZUSBXZULT
2 gang 13A Double Pole Switched Socket with
2 USB Outlets 2x2.4A (4.8A Total)