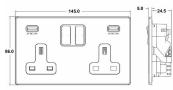

| Primary Range                                                                                                                                   | Hartland CFX                                                                                                                   |                                                                                                                                                                                  |
|-------------------------------------------------------------------------------------------------------------------------------------------------|--------------------------------------------------------------------------------------------------------------------------------|----------------------------------------------------------------------------------------------------------------------------------------------------------------------------------|
| Insert Type                                                                                                                                     | 2 gang 13A Double Pole Switched Socket with 2 USB Outlets 2x2.4A (4.8A Total)                                                  |                                                                                                                                                                                  |
| Plate Finish                                                                                                                                    | Hartland CFX Satin Steel Effect                                                                                                |                                                                                                                                                                                  |
| Insert Colour                                                                                                                                   | Satin Steel/Black                                                                                                              |                                                                                                                                                                                  |
| EAN13 Barcode                                                                                                                                   | 5017504090029                                                                                                                  |                                                                                                                                                                                  |
| Commodity Code                                                                                                                                  | 85363010                                                                                                                       |                                                                                                                                                                                  |
| Luckins TSI                                                                                                                                     | 405687138                                                                                                                      |                                                                                                                                                                                  |
| ETIM Class                                                                                                                                      | EC000125                                                                                                                       |                                                                                                                                                                                  |
| Dimensions (Nominal)                                                                                                                            | Double: Height = 86.0mm Width = 145.0mm Depth = 5.0mm                                                                          |                                                                                                                                                                                  |
| Weight                                                                                                                                          | 321 GR                                                                                                                         |                                                                                                                                                                                  |
| Fixing Hole Centres                                                                                                                             | Box Fixing = 120.6mm Grid Fixing = CFX Clips                                                                                   |                                                                                                                                                                                  |
| Minimum Wall Box Depth                                                                                                                          | 35mm                                                                                                                           |                                                                                                                                                                                  |
| Switched Poles                                                                                                                                  | Double                                                                                                                         |                                                                                                                                                                                  |
| Current Rating                                                                                                                                  | 13 Amp, USB 2 x 2.4A                                                                                                           |                                                                                                                                                                                  |
| Voltage                                                                                                                                         | 180/250V AC USB = 5V                                                                                                           |                                                                                                                                                                                  |
| Maximum Load                                                                                                                                    | 13 Amp, USB = 2.4A X 2                                                                                                         |                                                                                                                                                                                  |
| Mains Frequency                                                                                                                                 | 50/60Hz                                                                                                                        |                                                                                                                                                                                  |
| IP Rating                                                                                                                                       | IP2XD                                                                                                                          |                                                                                                                                                                                  |
| Contact Gap Minimum                                                                                                                             | 3mm                                                                                                                            |                                                                                                                                                                                  |
| Terminal Capacity 1                                                                                                                             | 3x2.5mm²                                                                                                                       |                                                                                                                                                                                  |
| Terminal Capacity 2                                                                                                                             | 3x4mm²                                                                                                                         |                                                                                                                                                                                  |
| Terminal Capacity 3                                                                                                                             | 2x6mm² Multi-Strand                                                                                                            |                                                                                                                                                                                  |
| Earth Terminal Capacity 1                                                                                                                       | 3x2.5mm²                                                                                                                       |                                                                                                                                                                                  |
| Earth Terminal Capacity 2                                                                                                                       | 3x4mm²                                                                                                                         |                                                                                                                                                                                  |
| Earth Terminal Capacity 3                                                                                                                       | 2x6mm² Multi-Strand                                                                                                            |                                                                                                                                                                                  |
| Product Class 1                                                                                                                                 | Must be earthed                                                                                                                |                                                                                                                                                                                  |
| Ambient Operating Temperature                                                                                                                   | -15°C to +40°C                                                                                                                 |                                                                                                                                                                                  |
| Recommended Location                                                                                                                            | Internal Use Only                                                                                                              |                                                                                                                                                                                  |
| Maximum Installation Altitude                                                                                                                   | 2000m                                                                                                                          |                                                                                                                                                                                  |
| Standard/Approval                                                                                                                               | BS 1363 + BS 5733 + BS EN 62368-1                                                                                              |                                                                                                                                                                                  |
| Patents and Trademarks                                                                                                                          | CFX is a Registered Trade Mark No 2398667 Hartland CFX is a Registered Design under Reference Nos. R21 = 3023446 SS2 = 3023445 |                                                                                                                                                                                  |
| All products listed conform to current British or<br>European standard and the product information is<br>correct at the time of going to press. | All accessories are manufactured under an accredited BS EN ISO 9001 : 2015 Quality Management System.                          | It is the policy of the company to improve products as part of our development programme.  Therefore, we reserve the right to alter designs and dimensions without prior notice. |
| Illustrations and diagrams are reproduced within                                                                                                | Due to manufacturing processes we cannot                                                                                       | Correct as at 05 July 2022 08:53 A                                                                                                                                               |