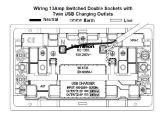

## 74CSS2USBULTSS-B

Hartland CFX Satin Steel Effect 2 gang 13A Double Pole Switched Socket with 2 USB Ultra Outlets 2x2.4A Satin Steel/Black

Item Image

Wiring

Dimensions

Hamilton

HARTLAND CFX
SSZUSBXZULT
2 gang 13A Double Pole Switched Socket with
2 USB Outlets 2x2.4A (4.8A Total)