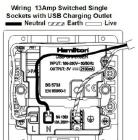

## 74CSS1USBSS-W

Hartland CFX Satin Steel Effect 1 gang 13A Single Pole Switched Socket with 1 USB Outlets 1x2.1A Satin Steel/White

Item Image

Wiring

**Dimensions** 

|                                                                                                                                                 | N N N N N N N N N N N N N N N N N N N                                                                                          |                                                                                                                                                                                  |
|-------------------------------------------------------------------------------------------------------------------------------------------------|--------------------------------------------------------------------------------------------------------------------------------|----------------------------------------------------------------------------------------------------------------------------------------------------------------------------------|
| Primary Range                                                                                                                                   | Hartland CFX                                                                                                                   |                                                                                                                                                                                  |
| Insert Type                                                                                                                                     | 1 gang 13A Single Pole Switched Socket with 1 USB Outlet 1x2.1A                                                                |                                                                                                                                                                                  |
| Plate Finish                                                                                                                                    | Hartland CFX Satin Steel Effect                                                                                                |                                                                                                                                                                                  |
| Insert Colour                                                                                                                                   | Satin Steel/White                                                                                                              |                                                                                                                                                                                  |
| EAN13 Barcode                                                                                                                                   | 5017504088965                                                                                                                  |                                                                                                                                                                                  |
| Commodity Code                                                                                                                                  | 85363010                                                                                                                       |                                                                                                                                                                                  |
| Luckins TSI                                                                                                                                     | 404387536                                                                                                                      |                                                                                                                                                                                  |
| ETIM Class                                                                                                                                      | EC000125                                                                                                                       |                                                                                                                                                                                  |
| Dimensions (Nominal)                                                                                                                            | Single: Height = 86.0mm Width = 86.0mm Depth = 5.0mm                                                                           |                                                                                                                                                                                  |
| Fixing Hole Centres                                                                                                                             | Box Fixing = 60.3mm Grid Fixing = CFX Clips                                                                                    |                                                                                                                                                                                  |
| Minimum Wall Box Depth                                                                                                                          | 35mm                                                                                                                           |                                                                                                                                                                                  |
| Switched Poles                                                                                                                                  | Single                                                                                                                         |                                                                                                                                                                                  |
| Current Rating                                                                                                                                  | 13 Amp, USB 1 x 2.1A                                                                                                           |                                                                                                                                                                                  |
| Voltage                                                                                                                                         | 180/250V AC, USB = 5V                                                                                                          |                                                                                                                                                                                  |
| Maximum Load                                                                                                                                    | 13 Amp, USB = 2.1A                                                                                                             |                                                                                                                                                                                  |
| Mains Frequency                                                                                                                                 | 50/60Hz                                                                                                                        |                                                                                                                                                                                  |
| IP Rating                                                                                                                                       | IP2XD                                                                                                                          |                                                                                                                                                                                  |
| Contact Gap Minimum                                                                                                                             | 3mm                                                                                                                            |                                                                                                                                                                                  |
| Terminal Capacity 1                                                                                                                             | 3x2.5mm²                                                                                                                       |                                                                                                                                                                                  |
| Terminal Capacity 2                                                                                                                             | 3x4mm²                                                                                                                         |                                                                                                                                                                                  |
| Terminal Capacity 3                                                                                                                             | 2x6mm² Multi-Strand                                                                                                            |                                                                                                                                                                                  |
| Earth Terminal Capacity 1                                                                                                                       | 3x2.5mm <sup>2</sup>                                                                                                           |                                                                                                                                                                                  |
| Earth Terminal Capacity 2                                                                                                                       | 3x4mm²                                                                                                                         |                                                                                                                                                                                  |
| Earth Terminal Capacity 3                                                                                                                       | 2x6mm² Multi-Strand                                                                                                            |                                                                                                                                                                                  |
| Product Class 1                                                                                                                                 | Must be earthed                                                                                                                |                                                                                                                                                                                  |
| Ambient Operating Temperature                                                                                                                   | -15°C to +40°C                                                                                                                 |                                                                                                                                                                                  |
| Recommended Location                                                                                                                            | Internal Use Only                                                                                                              |                                                                                                                                                                                  |
| Maximum Installation Altitude                                                                                                                   | 2000m                                                                                                                          |                                                                                                                                                                                  |
| Standard/Approval                                                                                                                               | BS 1363 + BS 5733 + EN 60950-1                                                                                                 |                                                                                                                                                                                  |
| Patents and Trademarks                                                                                                                          | CFX is a Registered Trade Mark No 2398667 Hartland CFX is a Registered Design under Reference Nos. R21 = 3023446 SS2 = 3023445 |                                                                                                                                                                                  |
| All products listed conform to current British or<br>European standard and the product information is<br>correct at the time of going to press. | All accessories are manufactured under an accredited BS EN ISO 9001 : 2015 Quality Management System.                          | It is the policy of the company to improve products as part of our development programme.  Therefore, we reserve the right to alter designs and dimensions without prior notice. |
| Illustrations and diagrams are reproduced within the limitations of reproduction and printing                                                   | Due to manufacturing processes we cannot guarantee an exact colour match and shadings of                                       | Correct as at 05 July 2022 08:53 AM E&OE                                                                                                                                         |