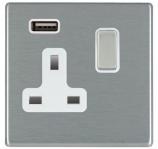

## 74CSS1USBSS-W

Hartland CFX Satin Steel Effect 1 gang 13A Single Pole Switched Socket with 1 USB Outlets 1x2.1A Satin Steel/White

Item Image

Wiring

**Dimensions** 

|                                                                                                                                                 | N N N N N N N N N N N N N N N N N N N                                                                                          |                                                                                                                                                                                  |
|-------------------------------------------------------------------------------------------------------------------------------------------------|--------------------------------------------------------------------------------------------------------------------------------|----------------------------------------------------------------------------------------------------------------------------------------------------------------------------------|
| Primary Range                                                                                                                                   | Hartland CFX                                                                                                                   |                                                                                                                                                                                  |
| Insert Type                                                                                                                                     | 1 gang 13A Single Pole Switched Socket with 1 USB Outlet 1x2.1A                                                                |                                                                                                                                                                                  |
| Plate Finish                                                                                                                                    | Hartland CFX Satin Steel Effect                                                                                                |                                                                                                                                                                                  |
| Insert Colour                                                                                                                                   | Satin Steel/White                                                                                                              |                                                                                                                                                                                  |
| EAN13 Barcode                                                                                                                                   | 5017504088965                                                                                                                  |                                                                                                                                                                                  |
| Commodity Code                                                                                                                                  | 85363010                                                                                                                       |                                                                                                                                                                                  |
| Luckins TSI                                                                                                                                     | 404387536                                                                                                                      |                                                                                                                                                                                  |
| ETIM Class                                                                                                                                      | EC000125                                                                                                                       |                                                                                                                                                                                  |
| Dimensions (Nominal)                                                                                                                            | Single: Height = 86.0mm Width = 86.0mm Depth = 5.0mm                                                                           |                                                                                                                                                                                  |
| Fixing Hole Centres                                                                                                                             | Box Fixing = 60.3mm Grid Fixing = CFX Clips                                                                                    |                                                                                                                                                                                  |
| Minimum Wall Box Depth                                                                                                                          | 35mm                                                                                                                           |                                                                                                                                                                                  |
| Switched Poles                                                                                                                                  | Single                                                                                                                         |                                                                                                                                                                                  |
| Current Rating                                                                                                                                  | 13 Amp, USB 1 x 2.1A                                                                                                           |                                                                                                                                                                                  |
| Voltage                                                                                                                                         | 180/250V AC, USB = 5V                                                                                                          |                                                                                                                                                                                  |
| Maximum Load                                                                                                                                    | 13 Amp, USB = 2.1A                                                                                                             |                                                                                                                                                                                  |
| Mains Frequency                                                                                                                                 | 50/60Hz                                                                                                                        |                                                                                                                                                                                  |
| IP Rating                                                                                                                                       | IP2XD                                                                                                                          |                                                                                                                                                                                  |
| Contact Gap Minimum                                                                                                                             | 3mm                                                                                                                            |                                                                                                                                                                                  |
| Terminal Capacity 1                                                                                                                             | 3x2.5mm²                                                                                                                       |                                                                                                                                                                                  |
| Terminal Capacity 2                                                                                                                             | 3x4mm²                                                                                                                         |                                                                                                                                                                                  |
| Terminal Capacity 3                                                                                                                             | 2x6mm² Multi-Strand                                                                                                            |                                                                                                                                                                                  |
| Earth Terminal Capacity 1                                                                                                                       | 3x2.5mm <sup>2</sup>                                                                                                           |                                                                                                                                                                                  |
| Earth Terminal Capacity 2                                                                                                                       | 3x4mm²                                                                                                                         |                                                                                                                                                                                  |
| Earth Terminal Capacity 3                                                                                                                       | 2x6mm² Multi-Strand                                                                                                            |                                                                                                                                                                                  |
| Product Class 1                                                                                                                                 | Must be earthed                                                                                                                |                                                                                                                                                                                  |
| Ambient Operating Temperature                                                                                                                   | -15°C to +40°C                                                                                                                 |                                                                                                                                                                                  |
| Recommended Location                                                                                                                            | Internal Use Only                                                                                                              |                                                                                                                                                                                  |
| Maximum Installation Altitude                                                                                                                   | 2000m                                                                                                                          |                                                                                                                                                                                  |
| Standard/Approval                                                                                                                               | BS 1363 + BS 5733 + EN 60950-1                                                                                                 |                                                                                                                                                                                  |
| Patents and Trademarks                                                                                                                          | CFX is a Registered Trade Mark No 2398667 Hartland CFX is a Registered Design under Reference Nos. R21 = 3023446 SS2 = 3023445 |                                                                                                                                                                                  |
| All products listed conform to current British or<br>European standard and the product information is<br>correct at the time of going to press. | All accessories are manufactured under an accredited BS EN ISO 9001 : 2015 Quality Management System.                          | It is the policy of the company to improve products as part of our development programme.  Therefore, we reserve the right to alter designs and dimensions without prior notice. |
| Illustrations and diagrams are reproduced within the limitations of reproduction and printing                                                   | Due to manufacturing processes we cannot guarantee an exact colour match and shadings of                                       | Correct as at 05 July 2022 08:53 AM E&OE                                                                                                                                         |