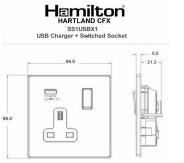

## 74CSS1USBSS-W

Hartland CFX Satin Steel Effect 1 gang 13A Single Pole Switched Socket with 1 USB Outlets 1x2.1A Satin Steel/White

Item Image

Wiring

**Dimensions** 

|                                                                                                                                                 | N N N N N N N N N N N N N N N N N N N                                                                                          |                                                                                                                                                                                  |
|-------------------------------------------------------------------------------------------------------------------------------------------------|--------------------------------------------------------------------------------------------------------------------------------|----------------------------------------------------------------------------------------------------------------------------------------------------------------------------------|
| Primary Range                                                                                                                                   | Hartland CFX                                                                                                                   |                                                                                                                                                                                  |
| Insert Type                                                                                                                                     | 1 gang 13A Single Pole Switched Socket with 1 USB Outlet 1x2.1A                                                                |                                                                                                                                                                                  |
| Plate Finish                                                                                                                                    | Hartland CFX Satin Steel Effect                                                                                                |                                                                                                                                                                                  |
| Insert Colour                                                                                                                                   | Satin Steel/White                                                                                                              |                                                                                                                                                                                  |
| EAN13 Barcode                                                                                                                                   | 5017504088965                                                                                                                  |                                                                                                                                                                                  |
| Commodity Code                                                                                                                                  | 85363010                                                                                                                       |                                                                                                                                                                                  |
| Luckins TSI                                                                                                                                     | 404387536                                                                                                                      |                                                                                                                                                                                  |
| ETIM Class                                                                                                                                      | EC000125                                                                                                                       |                                                                                                                                                                                  |
| Dimensions (Nominal)                                                                                                                            | Single: Height = 86.0mm Width = 86.0mm Depth = 5.0mm                                                                           |                                                                                                                                                                                  |
| Fixing Hole Centres                                                                                                                             | Box Fixing = 60.3mm Grid Fixing = CFX Clips                                                                                    |                                                                                                                                                                                  |
| Minimum Wall Box Depth                                                                                                                          | 35mm                                                                                                                           |                                                                                                                                                                                  |
| Switched Poles                                                                                                                                  | Single                                                                                                                         |                                                                                                                                                                                  |
| Current Rating                                                                                                                                  | 13 Amp, USB 1 x 2.1A                                                                                                           |                                                                                                                                                                                  |
| Voltage                                                                                                                                         | 180/250V AC, USB = 5V                                                                                                          |                                                                                                                                                                                  |
| Maximum Load                                                                                                                                    | 13 Amp, USB = 2.1A                                                                                                             |                                                                                                                                                                                  |
| Mains Frequency                                                                                                                                 | 50/60Hz                                                                                                                        |                                                                                                                                                                                  |
| IP Rating                                                                                                                                       | IP2XD                                                                                                                          |                                                                                                                                                                                  |
| Contact Gap Minimum                                                                                                                             | 3mm                                                                                                                            |                                                                                                                                                                                  |
| Terminal Capacity 1                                                                                                                             | 3x2.5mm²                                                                                                                       |                                                                                                                                                                                  |
| Terminal Capacity 2                                                                                                                             | 3x4mm²                                                                                                                         |                                                                                                                                                                                  |
| Terminal Capacity 3                                                                                                                             | 2x6mm² Multi-Strand                                                                                                            |                                                                                                                                                                                  |
| Earth Terminal Capacity 1                                                                                                                       | 3x2.5mm <sup>2</sup>                                                                                                           |                                                                                                                                                                                  |
| Earth Terminal Capacity 2                                                                                                                       | 3x4mm²                                                                                                                         |                                                                                                                                                                                  |
| Earth Terminal Capacity 3                                                                                                                       | 2x6mm² Multi-Strand                                                                                                            |                                                                                                                                                                                  |
| Product Class 1                                                                                                                                 | Must be earthed                                                                                                                |                                                                                                                                                                                  |
| Ambient Operating Temperature                                                                                                                   | -15°C to +40°C                                                                                                                 |                                                                                                                                                                                  |
| Recommended Location                                                                                                                            | Internal Use Only                                                                                                              |                                                                                                                                                                                  |
| Maximum Installation Altitude                                                                                                                   | 2000m                                                                                                                          |                                                                                                                                                                                  |
| Standard/Approval                                                                                                                               | BS 1363 + BS 5733 + EN 60950-1                                                                                                 |                                                                                                                                                                                  |
| Patents and Trademarks                                                                                                                          | CFX is a Registered Trade Mark No 2398667 Hartland CFX is a Registered Design under Reference Nos. R21 = 3023446 SS2 = 3023445 |                                                                                                                                                                                  |
| All products listed conform to current British or<br>European standard and the product information is<br>correct at the time of going to press. | All accessories are manufactured under an accredited BS EN ISO 9001 : 2015 Quality Management System.                          | It is the policy of the company to improve products as part of our development programme.  Therefore, we reserve the right to alter designs and dimensions without prior notice. |
| Illustrations and diagrams are reproduced within the limitations of reproduction and printing                                                   | Due to manufacturing processes we cannot guarantee an exact colour match and shadings of                                       | Correct as at 05 July 2022 08:53 AM E&OE                                                                                                                                         |