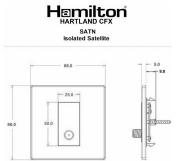

## **Dimensions**

|                                                                                                                                                 | •                                                                                                                              |                                                                                                                                                                                          |
|-------------------------------------------------------------------------------------------------------------------------------------------------|--------------------------------------------------------------------------------------------------------------------------------|------------------------------------------------------------------------------------------------------------------------------------------------------------------------------------------|
| Primary Range                                                                                                                                   | Hartland CFX                                                                                                                   |                                                                                                                                                                                          |
| Insert Type                                                                                                                                     | 1 gang Non-Isolated Satellite                                                                                                  |                                                                                                                                                                                          |
| Plate Finish                                                                                                                                    | Hartland CFX Satin Steel Effect                                                                                                |                                                                                                                                                                                          |
| Insert Colour                                                                                                                                   | Black                                                                                                                          |                                                                                                                                                                                          |
| EAN13 Barcode                                                                                                                                   | 5017504261665                                                                                                                  |                                                                                                                                                                                          |
| Commodity Code                                                                                                                                  | 85367000                                                                                                                       |                                                                                                                                                                                          |
| Luckins TSI                                                                                                                                     | 388238808                                                                                                                      |                                                                                                                                                                                          |
| ETIM Class                                                                                                                                      | EC000439                                                                                                                       |                                                                                                                                                                                          |
| Dimensions (Nominal)                                                                                                                            | Single: Height = 86.0mm Width = 86.0mm Depth = 5.0mm                                                                           |                                                                                                                                                                                          |
| Fixing Hole Centres                                                                                                                             | Box Fixing = 60.3mm Grid Fixing = CFX Clips                                                                                    |                                                                                                                                                                                          |
| Minimum Wall Box Depth                                                                                                                          | 35mm                                                                                                                           |                                                                                                                                                                                          |
| Switched Poles                                                                                                                                  | N/A                                                                                                                            |                                                                                                                                                                                          |
| Current Rating                                                                                                                                  | n/a                                                                                                                            |                                                                                                                                                                                          |
| IP Rating                                                                                                                                       | IP2XD                                                                                                                          |                                                                                                                                                                                          |
| Contact Gap Minimum                                                                                                                             | N/A                                                                                                                            |                                                                                                                                                                                          |
| Earth Terminal Capacity 1                                                                                                                       | 5x1mm <sup>2</sup>                                                                                                             |                                                                                                                                                                                          |
| Earth Terminal Capacity 2                                                                                                                       | 4 x 1.5mm2                                                                                                                     |                                                                                                                                                                                          |
| Earth Terminal Capacity 3                                                                                                                       | 3 x 2.5mm2                                                                                                                     |                                                                                                                                                                                          |
| Earth Terminal Capacity 4                                                                                                                       | 1 x 4mm2 Multi-strand                                                                                                          |                                                                                                                                                                                          |
| Earth Terminal Capacity 5                                                                                                                       | 1 x 6mm2                                                                                                                       |                                                                                                                                                                                          |
| Product Class 1                                                                                                                                 | Must be earthed (ref BS7671 415.2.1)                                                                                           |                                                                                                                                                                                          |
| Ambient Operating Temperature                                                                                                                   | -5° to +40°C                                                                                                                   |                                                                                                                                                                                          |
| Recommended Location                                                                                                                            | Internal Use Only                                                                                                              |                                                                                                                                                                                          |
| Maximum Installation Altitude                                                                                                                   | 2000m                                                                                                                          |                                                                                                                                                                                          |
| Standard/Approval                                                                                                                               | BS 5733                                                                                                                        |                                                                                                                                                                                          |
| Patents and Trademarks                                                                                                                          | CFX is a Registered Trade Mark No 2398667 Hartland CFX is a Registered Design under Reference Nos. R21 = 3023446 SS2 = 3023445 |                                                                                                                                                                                          |
| All products listed conform to current British or<br>European standard and the product information is<br>correct at the time of going to press. | All accessories are manufactured under an accredited BS EN ISO 9001 : 2015 Quality Management System.                          | It is the policy of the company to improve products<br>as part of our development programme.<br>Therefore, we reserve the right to alter designs<br>and dimensions without prior notice. |
| Illustrations and diagrams are reproduced within the limitations of reproduction and printing                                                   | Due to manufacturing processes we cannot guarantee an exact colour match and shadings of or certain finishes                   | Correct as at 05 July 2022 08:53 AM<br>E&OE                                                                                                                                              |