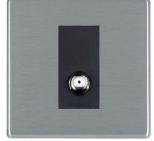

## **74CSATNB**

Hartland CFX Satin Steel Effect 1 gang Non-Isolated Satellite Black

## Item Image