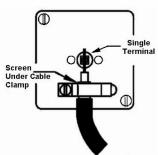

making connections beautifully

Wiring Accessories • Smart Lighting Control • Wireless Audio

## **74CSATNB**

Hartland CFX Satin Steel Effect 1 gang Non-Isolated Satellite Black

## Item Image



## Wiring



## **Dimensions**



|                                                                                                                                                 | •                                                                                                                              |                                                                                                                                                                                          |
|-------------------------------------------------------------------------------------------------------------------------------------------------|--------------------------------------------------------------------------------------------------------------------------------|-------------------------------------