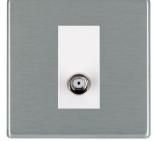

## 74CSATIW

Hartland CFX Satin Steel Effect 1 gang Isolated Satellite White

## Item Image