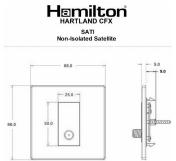

## **Dimensions**

|                                                                                                                                                 | •                                                                                                                                         |                                                                                                                                                                                  |
|-------------------------------------------------------------------------------------------------------------------------------------------------|-------------------------------------------------------------------------------------------------------------------------------------------|----------------------------------------------------------------------------------------------------------------------------------------------------------------------------------|
| Primary Range                                                                                                                                   | Hartland CFX                                                                                                                              |                                                                                                                                                                                  |
| Insert Type                                                                                                                                     | 1 gang Isolated Satellite                                                                                                                 |                                                                                                                                                                                  |
| Plate Finish                                                                                                                                    | Hartland CFX Satin Steel Effect                                                                                                           |                                                                                                                                                                                  |
| Insert Colour                                                                                                                                   | White                                                                                                                                     |                                                                                                                                                                                  |
| EAN13 Barcode                                                                                                                                   | 5017504260675                                                                                                                             |                                                                                                                                                                                  |
| Commodity Code                                                                                                                                  | 85367000                                                                                                                                  |                                                                                                                                                                                  |
| Luckins TSI                                                                                                                                     | 388238824                                                                                                                                 |                                                                                                                                                                                  |
| ETIM Class                                                                                                                                      | EC000439                                                                                                                                  |                                                                                                                                                                                  |
| Dimensions (Nominal)                                                                                                                            | Single: Height = 86.0mm Width = 86.0mm Depth = 5.0mm                                                                                      |                                                                                                                                                                                  |
| Fixing Hole Centres                                                                                                                             | Box Fixing = 60.3mm Grid Fixing = CFX Clips                                                                                               |                                                                                                                                                                                  |
| Minimum Wall Box Depth                                                                                                                          | 35mm                                                                                                                                      |                                                                                                                                                                                  |
| Switched Poles                                                                                                                                  | N/A                                                                                                                                       |                                                                                                                                                                                  |
| Current Rating                                                                                                                                  | n/a                                                                                                                                       |                                                                                                                                                                                  |
| IP Rating                                                                                                                                       | IP2XD                                                                                                                                     |                                                                                                                                                                                  |
| Contact Gap Minimum                                                                                                                             | N/A                                                                                                                                       |                                                                                                                                                                                  |
| Earth Terminal Capacity 1                                                                                                                       | 5x1mm²                                                                                                                                    |                                                                                                                                                                                  |
| Earth Terminal Capacity 2                                                                                                                       | 4 x 1.5mm2                                                                                                                                |                                                                                                                                                                                  |
| Earth Terminal Capacity 3                                                                                                                       | 3 x 2.5mm2                                                                                                                                |                                                                                                                                                                                  |
| Earth Terminal Capacity 4                                                                                                                       | 1 x 4mm2 Multi-strand                                                                                                                     |                                                                                                                                                                                  |
| Earth Terminal Capacity 5                                                                                                                       | 1 x 6mm2                                                                                                                                  |                                                                                                                                                                                  |
| Product Class 1                                                                                                                                 | Must be earthed (ref BS7671 415.2.1)                                                                                                      |                                                                                                                                                                                  |
| Ambient Operating Temperature                                                                                                                   | -5° to +40°C                                                                                                                              |                                                                                                                                                                                  |
| Recommended Location                                                                                                                            | Internal Use Only                                                                                                                         |                                                                                                                                                                                  |
| Maximum Installation Altitude                                                                                                                   | 2000m                                                                                                                                     |                                                                                                                                                                                  |
| Standard/Approval                                                                                                                               | BS 5733                                                                                                                                   |                                                                                                                                                                                  |
| EuroFix Additional Notes                                                                                                                        | Isolated F-type outlet for Satellite or Cable TV installations where a DC signal back to the LNB unit on the satellite dish NOT required. |                                                                                                                                                                                  |
| Patents and Trademarks                                                                                                                          | CFX is a Registered Trade Mark No 2398667 Hartland CFX is a Registered Design under Reference Nos. R21 = 3023446 SS2 = 3023445            |                                                                                                                                                                                  |
| All products listed conform to current British or<br>European standard and the product information is<br>correct at the time of going to press. | All accessories are manufactured under an accredited BS EN ISO 9001 : 2015 Quality Management System.                                     | It is the policy of the company to improve products as part of our development programme.  Therefore, we reserve the right to alter designs and dimensions without prior notice. |
| Illustrations and diagrams are reproduced within the limitations of reproduction and printing process and are not binding.                      | Due to manufacturing processes we cannot guarantee an exact colour match and shadings of of certain finishes.                             | Correct as at 05 July 2022 08:53 AM<br>E&OE                                                                                                                                      |