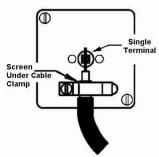

making connections beautifully

Wiring Accessories • Smart Lighting Control • Wireless Audio

## 74CSATIW

Hartland CFX Satin Steel Effect 1 gang Isolated Satellite White

## Item Image



## Wiring



## **Dimensions**



|                                                                                                                                                 | •                                                                                                                                         |                                                                                                                                                                                  |
|-------------------------------------------------------------------------------------------------------------------------------------------------|-------------------------------------------------------------------------------------------------------------------------------------------|-----------------------