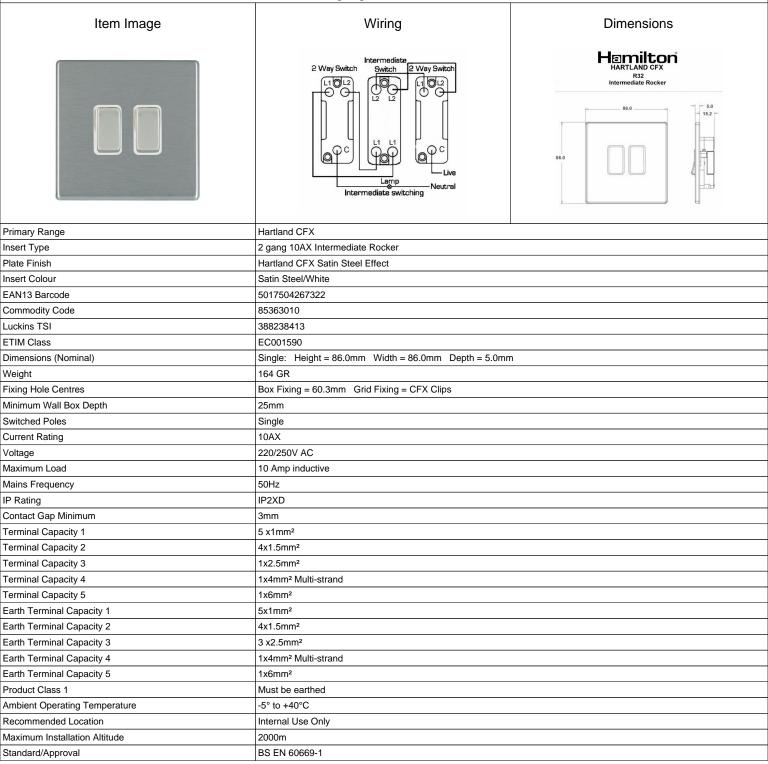

## 74CR32SS-W

Hartland CFX Satin Steel Effect 2 gang 10AX Intermediate Rocker Satin Steel/White

making connections beautifully

## 74CR32SS-W

| Hartland CFX Satin Steel Effect 2 gang 10AX Intermediate Rocker Satin Steel/White                                                               |                                                                                                                                      |                                                                                                                                                                                        |
|-------------------------------------------------------------------------------------------------------------------------------------------------|--------------------------------------------------------------------------------------------------------------------------------------|----------------------------------------------------------------------------------------------------------------------------------------------------------------------------------------|
| Patents and Trademarks                                                                                                                          | CFX is a Registered Trade Mark No 2398667<br>Hartland CFX is a Registered Design under Reference Nos.<br>R21 = 3023446 SS2 = 3023445 |                                                                                                                                                                                        |
| All products listed conform to current British or<br>European standard and the product information is<br>correct at the time of going to press. | All accessories are manufactured under an accredited BS EN ISO 9001 : 2015 Quality Management System.                                | It is the policy of the company to improve products<br>as part of our development programme.  Therefore, we reserve the right to alter designs<br>and dimensions without prior notice. |
| Illustrations and diagrams are reproduced within the limitations of reproduction and printing                                                   | Due to manufacturing processes we cannot guarantee an exact colour match and shadings of                                             | Correct as at 05 July 2022 08:53 AM<br>E&OE                                                                                                                                            |