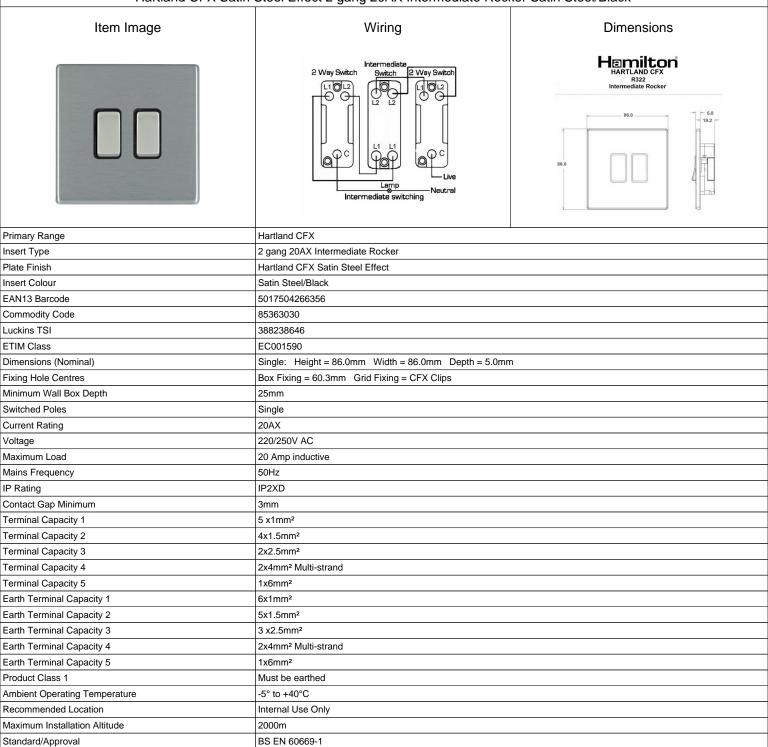

## 74CR322SS-B

Hartland CFX Satin Steel Effect 2 gang 20AX Intermediate Rocker Satin Steel/Black

making connections beautifully

## 74CR322SS-B

| Hartland CFX Satin Steel Effect 2 gang 20AX Intermediate Rocker Satin Steel/Black                                                               |                                                                                                                                     |                                                                                                                                                                                          |
|-------------------------------------------------------------------------------------------------------------------------------------------------|-------------------------------------------------------------------------------------------------------------------------------------|------------------------------------------------------------------------------------------------------------------------------------------------------------------------------------------|
| Patents and Trademarks                                                                                                                          | CFX is a Registered Trade Mark No 2398667<br>Hartland CFX is a Registered Design under Reference Nos.<br>R21 = 3023446 SS2 =3023445 |                                                                                                                                                                                          |
| All products listed conform to current British or<br>European standard and the product information is<br>correct at the time of going to press. | All accessories are manufactured under an accredited BS EN ISO 9001 : 2015 Quality Management System.                               | It is the policy of the company to improve products<br>as part of our development programme.<br>Therefore, we reserve the right to alter designs<br>and dimensions without prior notice. |
| Illustrations and diagrams are reproduced within the limitations of reproduction and printing                                                   | Due to manufacturing processes we cannot guarantee an exact colour match and shadings of                                            | Correct as at 05 July 2022 08:53 AM<br>E&OE                                                                                                                                              |