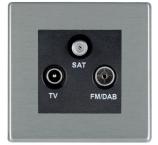

## 74CDTRIDB

Hartland CFX Satin Steel Effect Non-Isolated TV+FM+SAT Triplexer 1in/3out (DAB Compatible) Black

## Item Image