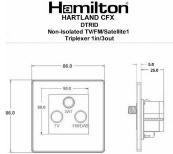

## 74CDTRIDB

Hartland CFX Satin Steel Effect Non-Isolated TV+FM+SAT Triplexer 1in/3out (DAB Compatible) Black

## **Dimensions**

|                                                                                                                                                 | nechase Mel Hydron                                                                                                             |                                                                                                                                                                                  |
|-------------------------------------------------------------------------------------------------------------------------------------------------|--------------------------------------------------------------------------------------------------------------------------------|----------------------------------------------------------------------------------------------------------------------------------------------------------------------------------|
| Primary Range                                                                                                                                   | Hartland CFX                                                                                                                   |                                                                                                                                                                                  |
| Insert Type                                                                                                                                     | Non-Isolated TV+FM+SAT Triplexer 1in/3out (DAB Compatible)                                                                     |                                                                                                                                                                                  |
| Plate Finish                                                                                                                                    | Hartland CFX Satin Steel Effect                                                                                                |                                                                                                                                                                                  |
| Insert Colour                                                                                                                                   | Black                                                                                                                          |                                                                                                                                                                                  |
| EAN13 Barcode                                                                                                                                   | 5017504009762                                                                                                                  |                                                                                                                                                                                  |
| Commodity Code                                                                                                                                  | 85367000                                                                                                                       |                                                                                                                                                                                  |
| Luckins TSI                                                                                                                                     | 391428757                                                                                                                      |                                                                                                                                                                                  |
| ETIM Class                                                                                                                                      | EC000439                                                                                                                       |                                                                                                                                                                                  |
| Dimensions (Nominal)                                                                                                                            | Single: Height = 86.0mm Width = 86.0mm Depth = 5.0mm                                                                           |                                                                                                                                                                                  |
| Fixing Hole Centres                                                                                                                             | Box Fixing = 60.3mm Grid Fixing = CFX Clips                                                                                    |                                                                                                                                                                                  |
| Minimum Wall Box Depth                                                                                                                          | 35mm                                                                                                                           |                                                                                                                                                                                  |
| Switched Poles                                                                                                                                  | N/A                                                                                                                            |                                                                                                                                                                                  |
| Current Rating                                                                                                                                  | n/a                                                                                                                            |                                                                                                                                                                                  |
| IP Rating                                                                                                                                       | IP2XD                                                                                                                          |                                                                                                                                                                                  |
| Contact Gap Minimum                                                                                                                             | N/A                                                                                                                            |                                                                                                                                                                                  |
| Earth Terminal Capacity 1                                                                                                                       | 5x1mm²                                                                                                                         |                                                                                                                                                                                  |
| Earth Terminal Capacity 2                                                                                                                       | 4 x 1.5mm2                                                                                                                     |                                                                                                                                                                                  |
| Earth Terminal Capacity 3                                                                                                                       | 3 x 2.5mm2                                                                                                                     |                                                                                                                                                                                  |
| Earth Terminal Capacity 4                                                                                                                       | 1 x 4mm2 Multi-strand                                                                                                          |                                                                                                                                                                                  |
| Earth Terminal Capacity 5                                                                                                                       | 1 x 6mm2                                                                                                                       |                                                                                                                                                                                  |
| Product Class 1                                                                                                                                 | Must be earthed (ref BS7671 415.2.1)                                                                                           |                                                                                                                                                                                  |
| Ambient Operating Temperature                                                                                                                   | -5° to +40°C                                                                                                                   |                                                                                                                                                                                  |
| Recommended Location                                                                                                                            | Internal Use Only                                                                                                              |                                                                                                                                                                                  |
| Maximum Installation Altitude                                                                                                                   | 2000m                                                                                                                          |                                                                                                                                                                                  |
| Standard/Approval                                                                                                                               | BS EN 50083-2:2012/A1; 2015. BS EN 61169-2:2007. BS EN 61169-24:2009                                                           |                                                                                                                                                                                  |
| EuroFix Additional Notes                                                                                                                        | Triplexer for use with combined TV FM and Satellite Signal (DAB compatible)                                                    |                                                                                                                                                                                  |
| Frequencies 1                                                                                                                                   | TV=5-68 MHz 125-860 MHz                                                                                                        |                                                                                                                                                                                  |
| Frequencies 2                                                                                                                                   | FM=88-108 MHz                                                                                                                  |                                                                                                                                                                                  |
| Frequencies 3                                                                                                                                   | SAT DC=950-2200 MHz                                                                                                            |                                                                                                                                                                                  |
| Patents and Trademarks                                                                                                                          | CFX is a Registered Trade Mark No 2398667 Hartland CFX is a Registered Design under Reference Nos. R21 = 3023446 SS2 = 3023445 |                                                                                                                                                                                  |
| All products listed conform to current British or<br>European standard and the product information is<br>correct at the time of going to press. | All accessories are manufactured under an accredited BS EN ISO 9001 : 2015 Quality Management System.                          | It is the policy of the company to improve products as part of our development programme.  Therefore, we reserve the right to alter designs and dimensions without prior notice. |
| Illustrations and diagrams are reproduced within the limitations of reproduction and printing process and are not binding.                      | Due to manufacturing processes we cannot guarantee an exact colour match and shadings of of certain finishes.                  | Correct as at 05 July 2022 08:52 AM<br>E&OE                                                                                                                                      |
|                                                                                                                                                 |                                                                                                                                |                                                                                                                                                                                  |