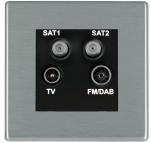

## **74CDENTB**

Hartland CFX Satin Steel Effect Non-Isolated TV+FM+SAT1+SAT2 Quadplexer 2in/4out (DAB Compatible) Black

## Item Image