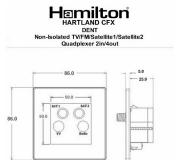

## **74CDENTB**

Hartland CFX Satin Steel Effect Non-Isolated TV+FM+SAT1+SAT2 Quadplexer 2in/4out (DAB Compatible) Black