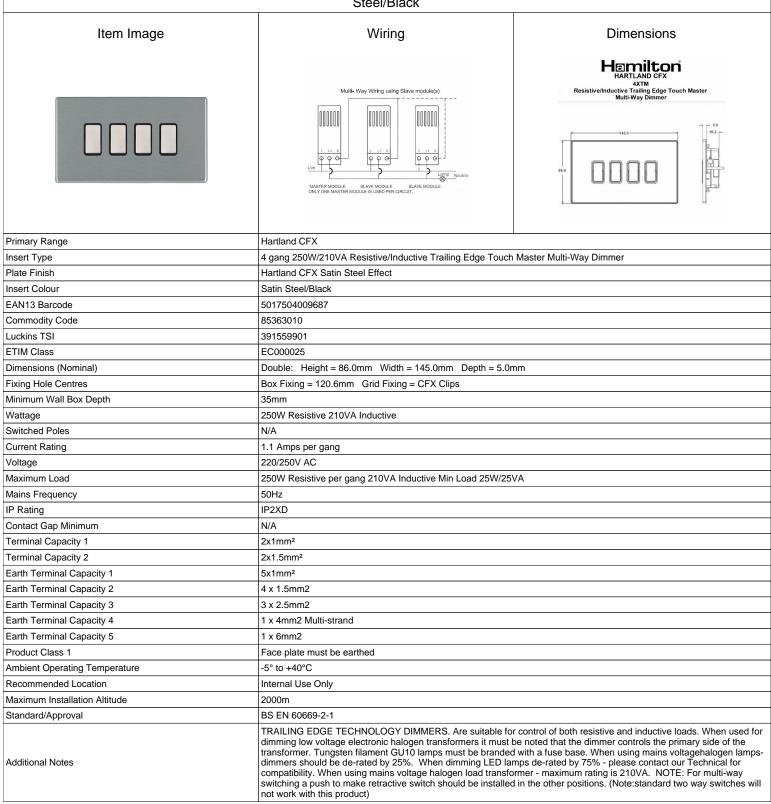

## 74C4XTMSS-B

Hartland CFX Satin Steel Effect 4x250W/210VA Resistive/Inductive Trailing Edge Touch Master Multi-Way Dimmers Satin Steel/Black

making connections beautifully

Wiring Accessories • Smart Lighting Control • Wireless Audio