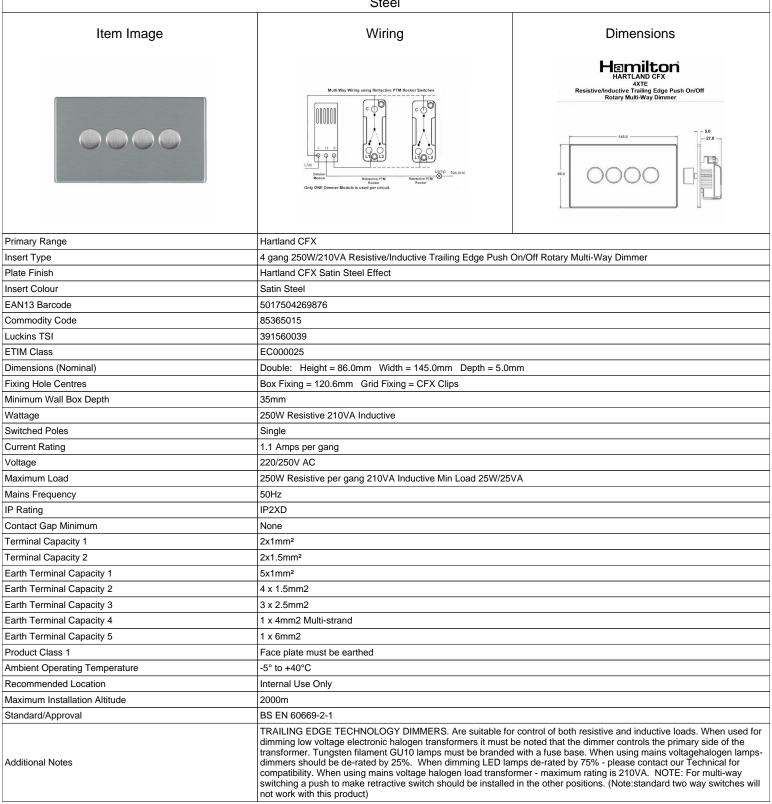

## **74C4XTE**

Hartland CFX Satin Steel Effect 4x250W/210VA Resistive/Inductive Trailing Edge Push On/Off Rotary Multi-Way Dimmers Satin Steel

making connections beautifully

Wiring Accessories • Smart Lighting Control • Wireless Audio