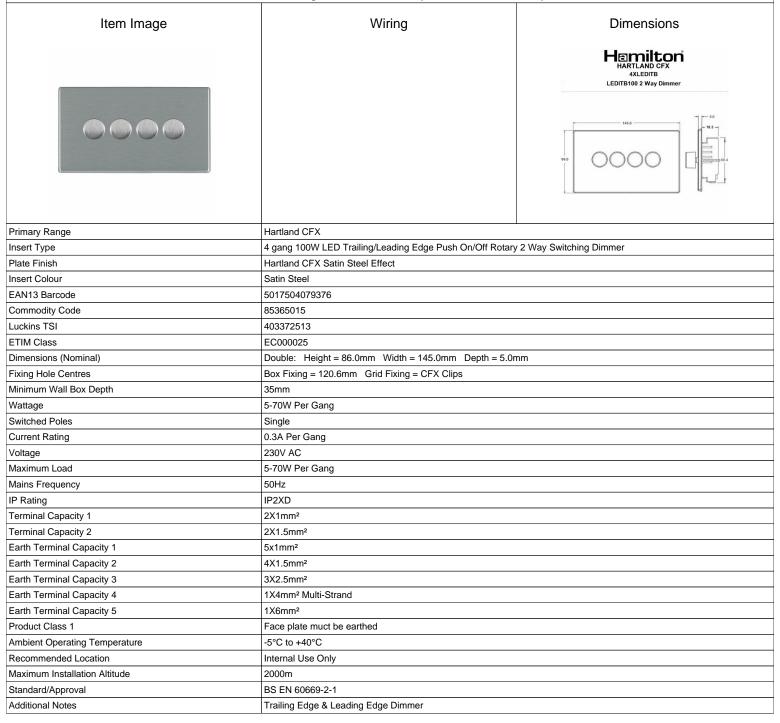

## 74C4XLEDITB100

Hartland CFX Satin Steel Effect 4g 100W LED 2 Way Push On/Off Rotary Dimmer Satin Steel

making connections beautifully

## 74C4XLEDITB100

| Hartland CFX Satin Steel Effect 4g 100W LED 2 Way Push On/Off Rotary Dimmer Satin Steel                                                         |                                                                                                                                |                                                                                                                                                                                          |
|-------------------------------------------------------------------------------------------------------------------------------------------------|--------------------------------------------------------------------------------------------------------------------------------|------------------------------------------------------------------------------------------------------------------------------------------------------------------------------------------|
| Patents and Trademarks                                                                                                                          | CFX is a Registered Trade Mark No 2398667 Hartland CFX is a Registered Design under Reference Nos. R21 = 3023446 SS2 = 3023445 |                                                                                                                                                                                          |
| All products listed conform to current British or<br>European standard and the product information is<br>correct at the time of going to press. | All accessories are manufactured under an accredited BS EN ISO 9001 : 2015 Quality Management System.                          | It is the policy of the company to improve products<br>as part of our development programme.<br>Therefore, we reserve the right to alter designs<br>and dimensions without prior notice. |
| Illustrations and diagrams are reproduced within                                                                                                | Due to manufacturing processes we cannot                                                                                       | Correct as at 05 July 2022 08:52 AM F&OF                                                                                                                                                 |