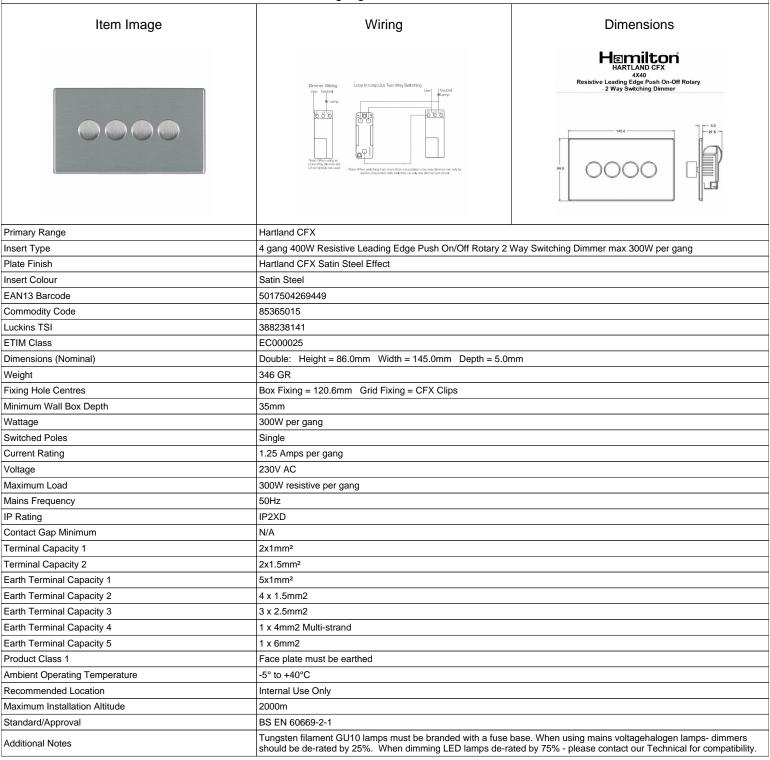

## 74C4X40

Hartland CFX Satin Steel Effect 4x400W Resistive Leading Edge Push On-Off Rotary 2 Way Switching Dimmers max 300W per gang Satin Steel

making connections beautifully

Wiring Accessories • Smart Lighting Control • Wireless Audio