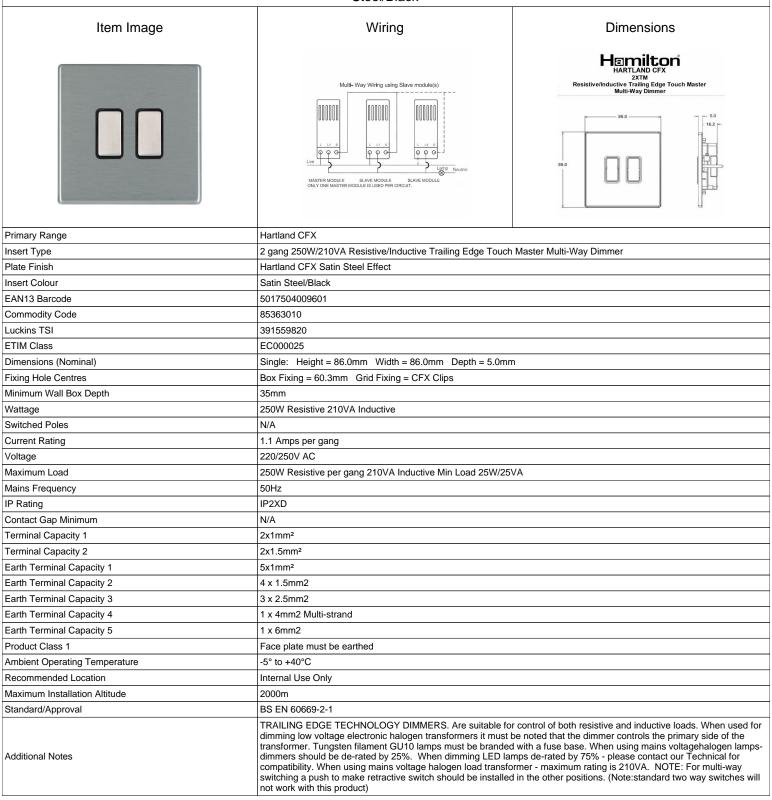

## 74C2XTMSS-B

Hartland CFX Satin Steel Effect 2x250W/210VA Resistive/Inductive Trailing Edge Touch Master Multi-Way Dimmers Satin Steel/Black

making connections beautifully

Wiring Accessories • Smart Lighting Control • Wireless Audio