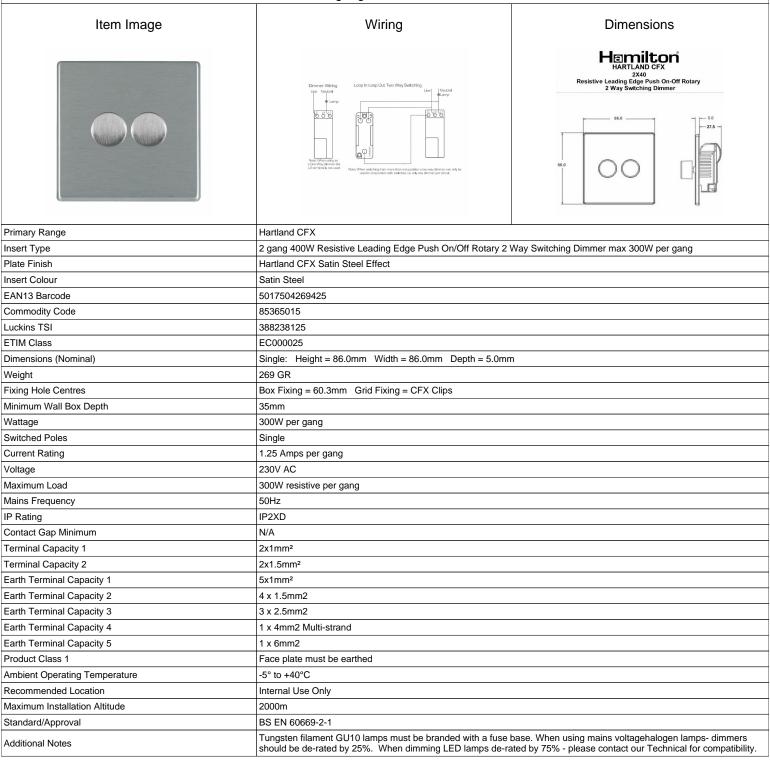

## 74C2X40

Hartland CFX Satin Steel Effect 2x400W Resistive Leading Edge Push On-Off Rotary 2 Way Switching Dimmers max 300W per gang Satin Steel

making connections beautifully

Wiring Accessories • Smart Lighting Control • Wireless Audio