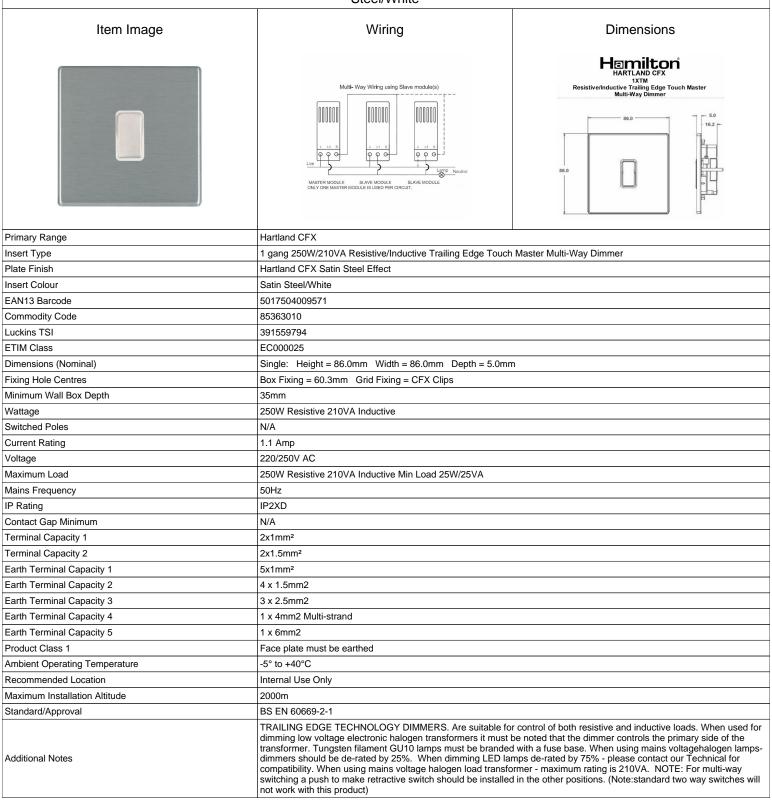

## 74C1XTMSS-W

Hartland CFX Satin Steel Effect 1x250W/210VA Resistive/Inductive Trailing Edge Touch Master Multi-Way Dimmer Satin Steel/White

making connections beautifully

Wiring Accessories • Smart Lighting Control • Wireless Audio