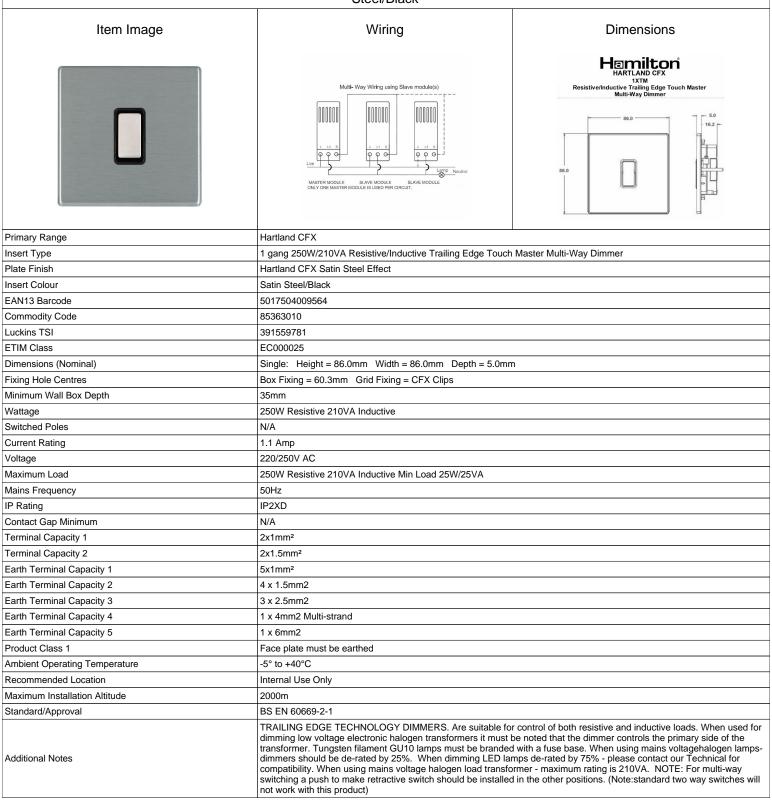

## 74C1XTMSS-B

Hartland CFX Satin Steel Effect 1x250W/210VA Resistive/Inductive Trailing Edge Touch Master Multi-Way Dimmer Satin Steel/Black

making connections beautifully

Wiring Accessories • Smart Lighting Control • Wireless Audio