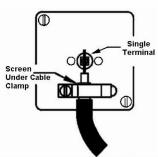

making connections beautifully

Wiring Accessories • Smart Lighting Control • Wireless Audio

## 72CTVFMW

Hartland CFX Satin Brass Isolated TV/FM Diplexer 1in/2out White

## Item Image



## Wiring



## **Dimensions**



|                                                                                                                                                 | •                                                                                                                              |                                                                                                                                                                                  |
|-------------------------------------------------------------------------------------------------------------------------------------------------|--------------------------------------------------------------------------------------------------------------------------------|---------------------------------------------