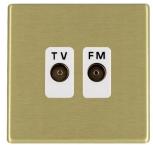

## Item Image

## 72CTVFMW

Hartland CFX Satin Brass Isolated TV/FM Diplexer 1in/2out White