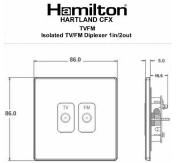

## **Dimensions**

|                                                                                                                                                 | •                                                                                                                              |                                                                                                                                                                                  |
|-------------------------------------------------------------------------------------------------------------------------------------------------|--------------------------------------------------------------------------------------------------------------------------------|----------------------------------------------------------------------------------------------------------------------------------------------------------------------------------|
| Primary Range                                                                                                                                   | Hartland CFX                                                                                                                   |                                                                                                                                                                                  |
| Insert Type                                                                                                                                     | Isolated TV/FM Diplexer 1in/2out                                                                                               |                                                                                                                                                                                  |
| Plate Finish                                                                                                                                    | Hartland CFX Satin Brass                                                                                                       |                                                                                                                                                                                  |
| Insert Colour                                                                                                                                   | White                                                                                                                          |                                                                                                                                                                                  |
| EAN13 Barcode                                                                                                                                   | 5017504250638                                                                                                                  |                                                                                                                                                                                  |
| Commodity Code                                                                                                                                  | 85367000                                                                                                                       |                                                                                                                                                                                  |
| Luckins TSI                                                                                                                                     | 388237618                                                                                                                      |                                                                                                                                                                                  |
| ETIM Class                                                                                                                                      | EC000439                                                                                                                       |                                                                                                                                                                                  |
| Dimensions (Nominal)                                                                                                                            | Single: Height = 86.0mm Width = 86.0mm Depth = 5.0mm                                                                           |                                                                                                                                                                                  |
| Fixing Hole Centres                                                                                                                             | Box Fixing = 60.3mm Grid Fixing = CFX Clips                                                                                    |                                                                                                                                                                                  |
| Minimum Wall Box Depth                                                                                                                          | 25mm                                                                                                                           |                                                                                                                                                                                  |
| Switched Poles                                                                                                                                  | N/A                                                                                                                            |                                                                                                                                                                                  |
| Current Rating                                                                                                                                  | n/a                                                                                                                            |                                                                                                                                                                                  |
| IP Rating                                                                                                                                       | IP2XD                                                                                                                          |                                                                                                                                                                                  |
| Contact Gap Minimum                                                                                                                             | N/A                                                                                                                            |                                                                                                                                                                                  |
| Earth Terminal Capacity 1                                                                                                                       | 5x1mm <sup>2</sup>                                                                                                             |                                                                                                                                                                                  |
| Earth Terminal Capacity 2                                                                                                                       | 4 x 1.5mm2                                                                                                                     |                                                                                                                                                                                  |
| Earth Terminal Capacity 3                                                                                                                       | 3 x 2.5mm2                                                                                                                     |                                                                                                                                                                                  |
| Earth Terminal Capacity 4                                                                                                                       | 1 x 4mm2 Multi-strand                                                                                                          |                                                                                                                                                                                  |
| Earth Terminal Capacity 5                                                                                                                       | 1 x 6mm2                                                                                                                       |                                                                                                                                                                                  |
| Product Class 1                                                                                                                                 | Must be earthed (ref BS7671 415.2.1)                                                                                           |                                                                                                                                                                                  |
| Ambient Operating Temperature                                                                                                                   | -5° to +40°C                                                                                                                   |                                                                                                                                                                                  |
| Recommended Location                                                                                                                            | Internal Use Only                                                                                                              |                                                                                                                                                                                  |
| Maximum Installation Altitude                                                                                                                   | 2000m                                                                                                                          |                                                                                                                                                                                  |
| Standard/Approval                                                                                                                               | BS 5733                                                                                                                        |                                                                                                                                                                                  |
| Patents and Trademarks                                                                                                                          | CFX is a Registered Trade Mark No 2398667 Hartland CFX is a Registered Design under Reference Nos. R21 = 3023446 SS2 = 3023445 |                                                                                                                                                                                  |
| All products listed conform to current British or<br>European standard and the product information is<br>correct at the time of going to press. | All accessories are manufactured under an accredited BS EN ISO 9001 : 2015 Quality Management System.                          | It is the policy of the company to improve products as part of our development programme.  Therefore, we reserve the right to alter designs and dimensions without prior notice. |
| Illustrations and diagrams are reproduced within the limitations of reproduction and printing                                                   | Due to manufacturing processes we cannot guarantee an exact colour match and shadings of                                       | Correct as at 05 July 2022 08:52 AM<br>E&OE                                                                                                                                      |