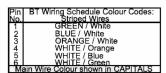

## Wiring

Incoming Telephone Cable On 4 wire systems, Pin 1 and 6 are not connected.

The maximum REN that can be connected to any one exchange line is 4. Any number of sockets may

### **Dimensions**

|                                                                                                                                                 | one exchange line is 4. Any number of sockels may be connected. All sockels are connected in parallel. ie Pin 1 to Pin 1; Pin 2 to Pin 2; etc. as shown in the diagram above. |                                                                                                                                                                                  |
|-------------------------------------------------------------------------------------------------------------------------------------------------|-------------------------------------------------------------------------------------------------------------------------------------------------------------------------------|----------------------------------------------------------------------------------------------------------------------------------------------------------------------------------|
| Primary Range                                                                                                                                   | Hartland CFX                                                                                                                                                                  |                                                                                                                                                                                  |
| Insert Type                                                                                                                                     | 1 gang Telephone Slave                                                                                                                                                        |                                                                                                                                                                                  |
| Plate Finish                                                                                                                                    | Hartland CFX Satin Brass                                                                                                                                                      |                                                                                                                                                                                  |
| Insert Colour                                                                                                                                   | Black                                                                                                                                                                         |                                                                                                                                                                                  |
| EAN13 Barcode                                                                                                                                   | 5017504251659                                                                                                                                                                 |                                                                                                                                                                                  |
| Commodity Code                                                                                                                                  | 85176990                                                                                                                                                                      |                                                                                                                                                                                  |
| Luckins TSI                                                                                                                                     | 388237553                                                                                                                                                                     |                                                                                                                                                                                  |
| ETIM Class                                                                                                                                      | EC000018                                                                                                                                                                      |                                                                                                                                                                                  |
| Dimensions (Nominal)                                                                                                                            | Single: Height = 86.0mm Width = 86.0mm Depth = 5.0mm                                                                                                                          |                                                                                                                                                                                  |
| Fixing Hole Centres                                                                                                                             | Box Fixing = 60.3mm Grid Fixing = CFX Clips                                                                                                                                   |                                                                                                                                                                                  |
| Minimum Wall Box Depth                                                                                                                          | 25mm                                                                                                                                                                          |                                                                                                                                                                                  |
| Switched Poles                                                                                                                                  | N/A                                                                                                                                                                           |                                                                                                                                                                                  |
| Current Rating                                                                                                                                  | n/a                                                                                                                                                                           |                                                                                                                                                                                  |
| IP Rating                                                                                                                                       | IP2XD                                                                                                                                                                         |                                                                                                                                                                                  |
| Contact Gap Minimum                                                                                                                             | N/A                                                                                                                                                                           |                                                                                                                                                                                  |
| Earth Terminal Capacity 1                                                                                                                       | 5x1mm²                                                                                                                                                                        |                                                                                                                                                                                  |
| Earth Terminal Capacity 2                                                                                                                       | 4 x 1.5mm2                                                                                                                                                                    |                                                                                                                                                                                  |
| Earth Terminal Capacity 3                                                                                                                       | 3 x 2.5mm2                                                                                                                                                                    |                                                                                                                                                                                  |
| Earth Terminal Capacity 4                                                                                                                       | 1 x 4mm2 Multi-strand                                                                                                                                                         |                                                                                                                                                                                  |
| Earth Terminal Capacity 5                                                                                                                       | 1 x 6mm2                                                                                                                                                                      |                                                                                                                                                                                  |
| Product Class 1                                                                                                                                 | Must be earthed (ref BS7671 415.2.1)                                                                                                                                          |                                                                                                                                                                                  |
| Ambient Operating Temperature                                                                                                                   | -5° to +40°C                                                                                                                                                                  |                                                                                                                                                                                  |
| Recommended Location                                                                                                                            | Internal Use Only                                                                                                                                                             |                                                                                                                                                                                  |
| Maximum Installation Altitude                                                                                                                   | 2000m                                                                                                                                                                         |                                                                                                                                                                                  |
| Standard/Approval                                                                                                                               | BS 6312:2:2                                                                                                                                                                   |                                                                                                                                                                                  |
| Patents and Trademarks                                                                                                                          | CFX is a Registered Trade Mark No 2398667 Hartland CFX is a Registered Design under Reference Nos. R21 = 3023446 SS2 = 3023445                                                |                                                                                                                                                                                  |
| All products listed conform to current British or<br>European standard and the product information is<br>correct at the time of going to press. | All accessories are manufactured under an accredited BS EN ISO 9001 : 2015 Quality Management System.                                                                         | It is the policy of the company to improve products as part of our development programme.  Therefore, we reserve the right to alter designs and dimensions without prior notice. |
| Illustrations and diagrams are reproduced within the limitations of reproduction and printing                                                   | Due to manufacturing processes we cannot guarantee an exact colour match and shadings of                                                                                      | Correct as at 05 July 2022 08:52 AM<br>E&OE                                                                                                                                      |