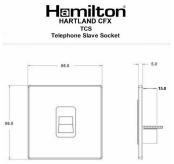

### **Dimensions**

|                                                                                                                                                 | one exchange line is 4. Any number of sockels may be connected. All sockels are connected in parallel. ie Pin 1 to Pin 1; Pin 2 to Pin 2; etc. as shown in the diagram above. |                                                                                                                                                                                  |
|-------------------------------------------------------------------------------------------------------------------------------------------------|-------------------------------------------------------------------------------------------------------------------------------------------------------------------------------|----------------------------------------------------------------------------------------------------------------------------------------------------------------------------------|
| Primary Range                                                                                                                                   | Hartland CFX                                                                                                                                                                  |                                                                                                                                                                                  |
| Insert Type                                                                                                                                     | 1 gang Telephone Slave                                                                                                                                                        |                                                                                                                                                                                  |
| Plate Finish                                                                                                                                    | Hartland CFX Satin Brass                                                                                                                                                      |                                                                                                                                                                                  |
| Insert Colour                                                                                                                                   | Black                                                                                                                                                                         |                                                                                                                                                                                  |
| EAN13 Barcode                                                                                                                                   | 5017504251659                                                                                                                                                                 |                                                                                                                                                                                  |
| Commodity Code                                                                                                                                  | 85176990                                                                                                                                                                      |                                                                                                                                                                                  |
| Luckins TSI                                                                                                                                     | 388237553                                                                                                                                                                     |                                                                                                                                                                                  |
| ETIM Class                                                                                                                                      | EC000018                                                                                                                                                                      |                                                                                                                                                                                  |
| Dimensions (Nominal)                                                                                                                            | Single: Height = 86.0mm Width = 86.0mm Depth = 5.0mm                                                                                                                          |                                                                                                                                                                                  |
| Fixing Hole Centres                                                                                                                             | Box Fixing = 60.3mm Grid Fixing = CFX Clips                                                                                                                                   |                                                                                                                                                                                  |
| Minimum Wall Box Depth                                                                                                                          | 25mm                                                                                                                                                                          |                                                                                                                                                                                  |
| Switched Poles                                                                                                                                  | N/A                                                                                                                                                                           |                                                                                                                                                                                  |
| Current Rating                                                                                                                                  | n/a                                                                                                                                                                           |                                                                                                                                                                                  |
| IP Rating                                                                                                                                       | IP2XD                                                                                                                                                                         |                                                                                                                                                                                  |
| Contact Gap Minimum                                                                                                                             | N/A                                                                                                                                                                           |                                                                                                                                                                                  |
| Earth Terminal Capacity 1                                                                                                                       | 5x1mm²                                                                                                                                                                        |                                                                                                                                                                                  |
| Earth Terminal Capacity 2                                                                                                                       | 4 x 1.5mm2                                                                                                                                                                    |                                                                                                                                                                                  |
| Earth Terminal Capacity 3                                                                                                                       | 3 x 2.5mm2                                                                                                                                                                    |                                                                                                                                                                                  |
| Earth Terminal Capacity 4                                                                                                                       | 1 x 4mm2 Multi-strand                                                                                                                                                         |                                                                                                                                                                                  |
| Earth Terminal Capacity 5                                                                                                                       | 1 x 6mm2                                                                                                                                                                      |                                                                                                                                                                                  |
| Product Class 1                                                                                                                                 | Must be earthed (ref BS7671 415.2.1)                                                                                                                                          |                                                                                                                                                                                  |
| Ambient Operating Temperature                                                                                                                   | -5° to +40°C                                                                                                                                                                  |                                                                                                                                                                                  |
| Recommended Location                                                                                                                            | Internal Use Only                                                                                                                                                             |                                                                                                                                                                                  |
| Maximum Installation Altitude                                                                                                                   | 2000m                                                                                                                                                                         |                                                                                                                                                                                  |
| Standard/Approval                                                                                                                               | BS 6312:2:2                                                                                                                                                                   |                                                                                                                                                                                  |
| Patents and Trademarks                                                                                                                          | CFX is a Registered Trade Mark No 2398667 Hartland CFX is a Registered Design under Reference Nos. R21 = 3023446 SS2 = 3023445                                                |                                                                                                                                                                                  |
| All products listed conform to current British or<br>European standard and the product information is<br>correct at the time of going to press. | All accessories are manufactured under an accredited BS EN ISO 9001 : 2015 Quality Management System.                                                                         | It is the policy of the company to improve products as part of our development programme.  Therefore, we reserve the right to alter designs and dimensions without prior notice. |
| Illustrations and diagrams are reproduced within the limitations of reproduction and printing                                                   | Due to manufacturing processes we cannot guarantee an exact colour match and shadings of                                                                                      | Correct as at 05 July 2022 08:52 AM<br>E&OE                                                                                                                                      |