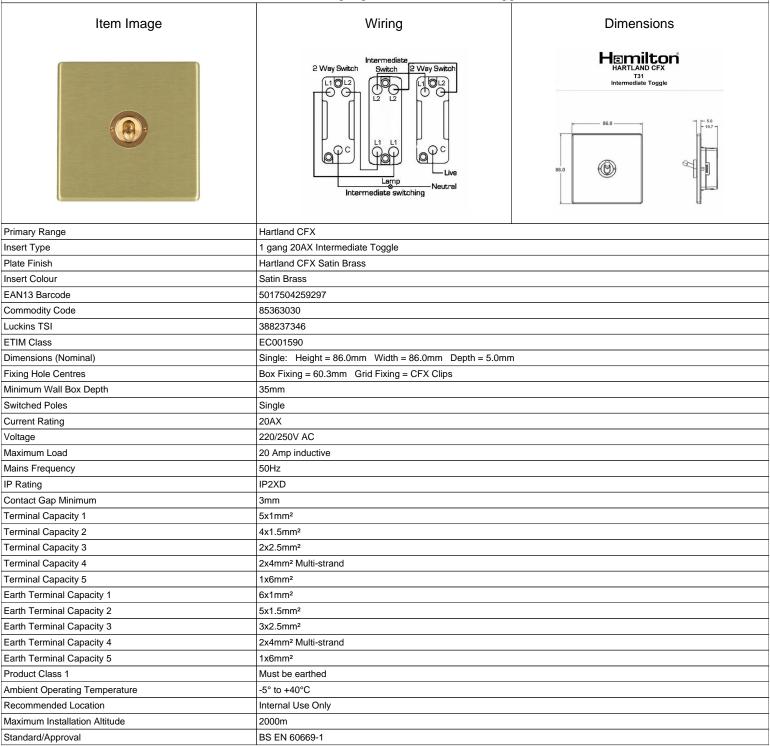

## 72CT31

Hartland CFX Satin Brass 1 gang 20AX Intermediate Toggle Satin Brass

making connections beautifully

| vviring Acc | cessories • Smart | Lighting Control | vvireiess Audio |
|-------------|-------------------|------------------|-----------------|
|             |                   |                  |                 |