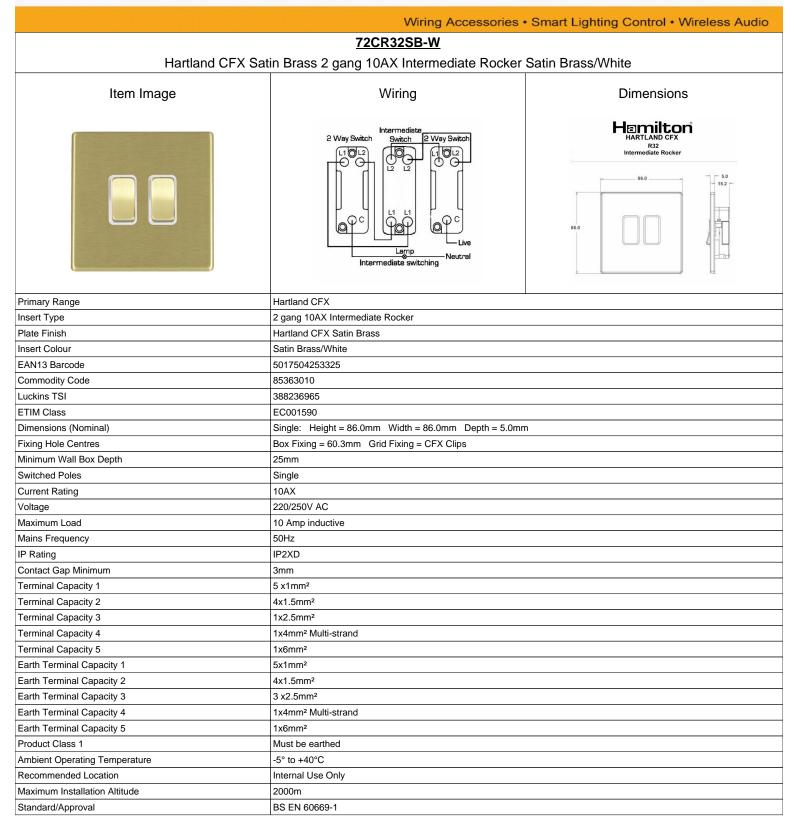

## making connections beautifully

|                                                                                                                                                 | Wiring Accessories                                                                                                                             | Smart Lighting Control • Wireless Audio                                                                                                                                                  |
|-------------------------------------------------------------------------------------------------------------------------------------------------|------------------------------------------------------------------------------------------------------------------------------------------------|------------------------------------------------------------------------------------------------------------------------------------------------------------------------------------------|
| 72CR32SB-W<br>Hartland CFX Satin Brass 2 gang 10AX Intermediate Rocker Satin Brass/White                                                        |                                                                                                                                                |                                                                                                                                                                                          |
|                                                                                                                                                 |                                                                                                                                                |                                                                                                                                                                                          |
| All products listed conform to current British or<br>European standard and the product information is<br>correct at the time of going to press. | All accessories are manufactured under an accredited<br>BS EN ISO 9001 : 2015 Quality Management System.                                       | It is the policy of the company to improve products<br>as part of our development programme.<br>Therefore, we reserve the right to alter designs<br>and dimensions without prior notice. |
| Illustrations and diagrams are reproduced within<br>the limitations of reproduction and printing<br>process and are not binding.                | Due to manufacturing processes we cannot<br>guarantee an exact colour match and shadings of<br>of certain finishes.                            | Correct as at 05 July 2022 08:51 AM<br>E&OE                                                                                                                                              |
|                                                                                                                                                 | ad, Brislington, Bristol, BS4 5NZ<br>fice 1 Rushmills, Bedford Road, Northampton NN4 7YB<br>London No. 941624 VAT Registration No. 222 6607 84 | Listed in Strimble product selector DS5Plus (RC No. 1041238                                                                                                                              |