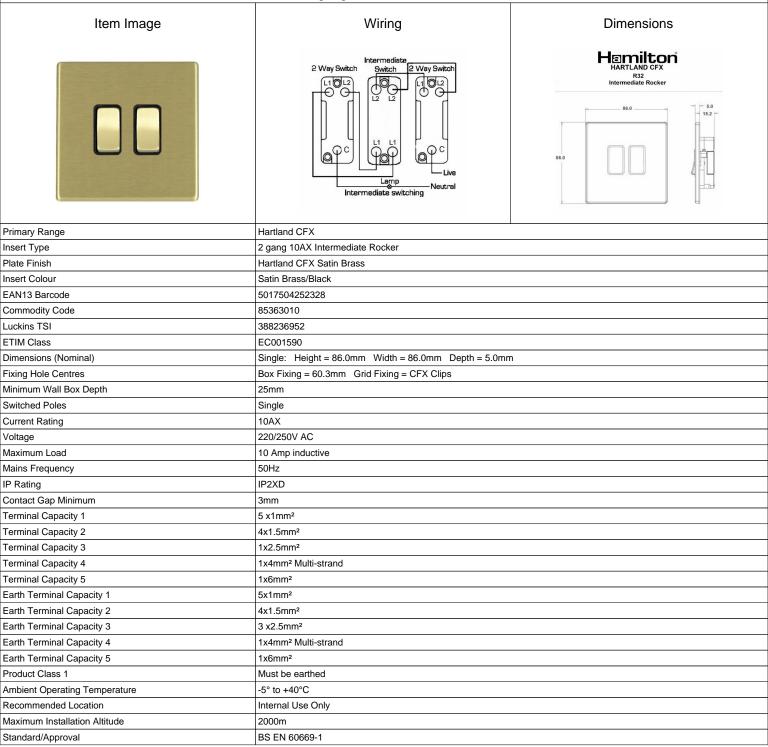

## 72CR32SB-B

Hartland CFX Satin Brass 2 gang 10AX Intermediate Rocker Satin Brass/Black

making connections beautifully

## Hartland CFX Satin Brass 2 gang 10AX Intermediate Rocker Satin Brass/Black

|  | Hartiand Of A Satiff Brass 2 gaing TOAA Intermediate Nocker Satiff Brass/Black                                                                  |                                                                                                                                |                                                                                                                                                                                          |
|--|-------------------------------------------------------------------------------------------------------------------------------------------------|--------------------------------------------------------------------------------------------------------------------------------|------------------------------------------------------------------------------------------------------------------------------------------------------------------------------------------|
|  | Patents and Trademarks                                                                                                                          | CFX is a Registered Trade Mark No 2398667 Hartland CFX is a Registered Design under Reference Nos. R21 = 3023446 SS2 = 3023445 |                                                                                                                                                                                          |
|  | All products listed conform to current British or<br>European standard and the product information is<br>correct at the time of going to press. | All accessories are manufactured under an accredited BS EN ISO 9001 : 2015 Quality Management System.                          | It is the policy of the company to improve products<br>as part of our development programme.<br>Therefore, we reserve the right to alter designs<br>and dimensions without prior notice. |
|  | Illustrations and diagrams are reproduced within the limitations of reproduction and printing                                                   | Due to manufacturing processes we cannot guarantee an exact colour match and shadings of                                       | Correct as at 05 July 2022 08:51 AM E&OE                                                                                                                                                 |