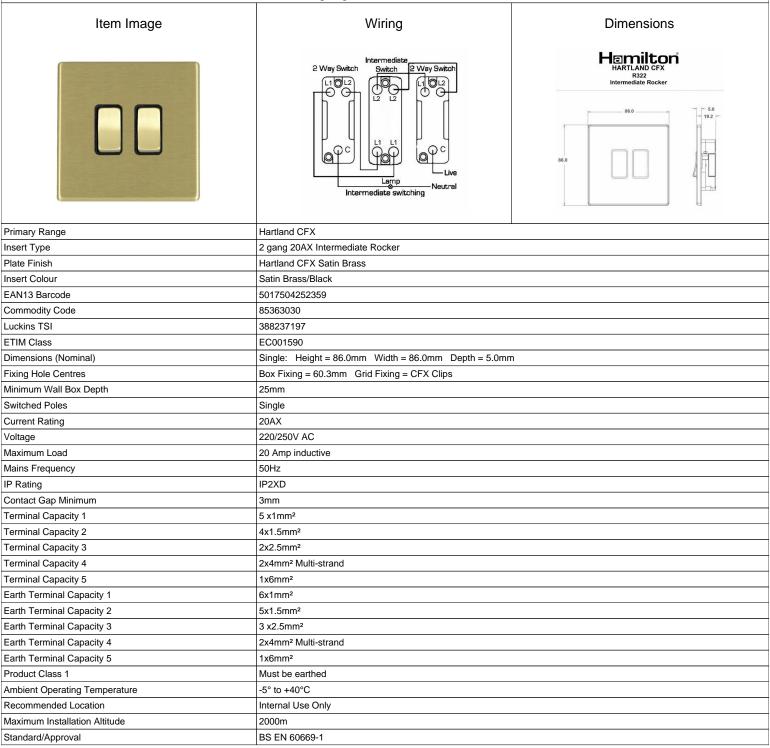

## 72CR322SB-B

Hartland CFX Satin Brass 2 gang 20AX Intermediate Rocker Satin Brass/Black

making connections beautifully

## 72CR322SB-B

| Hartiand CFX Satin Brass 2 gang 20AX Intermediate Rocker Satin Brass/Black                                                                      |                                                                                                                                      |                                                                                                                                                                                          |
|-------------------------------------------------------------------------------------------------------------------------------------------------|--------------------------------------------------------------------------------------------------------------------------------------|------------------------------------------------------------------------------------------------------------------------------------------------------------------------------------------|
| Patents and Trademarks                                                                                                                          | CFX is a Registered Trade Mark No 2398667<br>Hartland CFX is a Registered Design under Reference Nos.<br>R21 = 3023446 SS2 = 3023445 |                                                                                                                                                                                          |
| All products listed conform to current British or<br>European standard and the product information is<br>correct at the time of going to press. | All accessories are manufactured under an accredited BS EN ISO 9001 : 2015 Quality Management System.                                | It is the policy of the company to improve products<br>as part of our development programme.<br>Therefore, we reserve the right to alter designs<br>and dimensions without prior notice. |
| Illustrations and diagrams are reproduced within the limitations of reproduction and printing                                                   | Due to manufacturing processes we cannot guarantee an exact colour match and shadings of                                             | Correct as at 05 July 2022 08:51 AM<br>E&OE                                                                                                                                              |