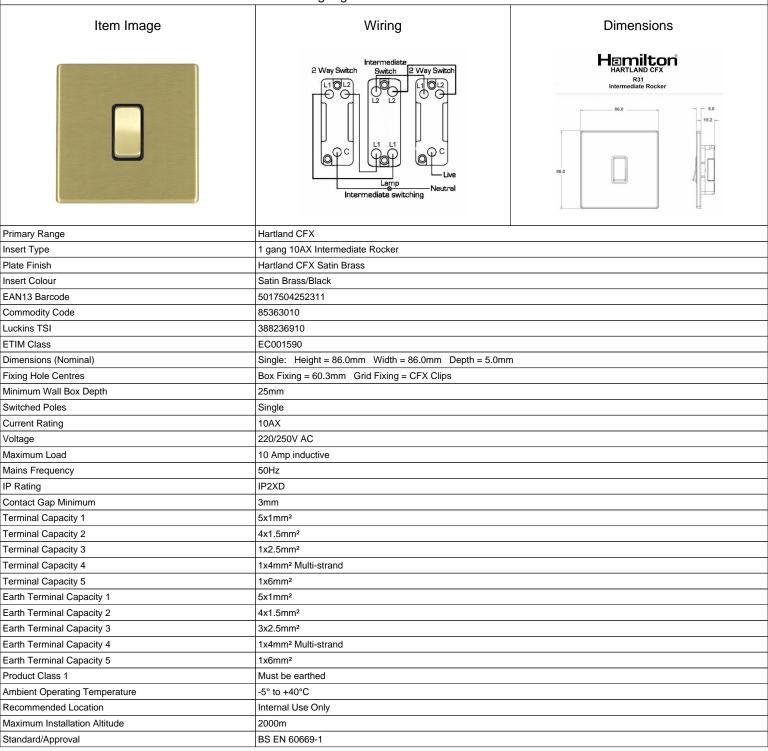

## 72CR31SB-B

Hartland CFX Satin Brass 1 gang 10AX Intermediate Rocker Satin Brass/Black

making connections beautifully

## **72CR31SB-B**

| Hartland CFX Satin Brass 1 gang 10AX Intermediate Rocker Satin Brass/Black                                                                      |                                                                                                                                      |                                                                                                                                                                                          |
|-------------------------------------------------------------------------------------------------------------------------------------------------|--------------------------------------------------------------------------------------------------------------------------------------|------------------------------------------------------------------------------------------------------------------------------------------------------------------------------------------|
| Patents and Trademarks                                                                                                                          | CFX is a Registered Trade Mark No 2398667<br>Hartland CFX is a Registered Design under Reference Nos.<br>R21 = 3023446 SS2 = 3023445 |                                                                                                                                                                                          |
| All products listed conform to current British or<br>European standard and the product information is<br>correct at the time of going to press. | All accessories are manufactured under an accredited BS EN ISO 9001 : 2015 Quality Management System.                                | It is the policy of the company to improve products<br>as part of our development programme.<br>Therefore, we reserve the right to alter designs<br>and dimensions without prior notice. |
| Illustrations and diagrams are reproduced within the limitations of reproduction and printing                                                   | Due to manufacturing processes we cannot guarantee an exact colour match and shadings of                                             | Correct as at 05 July 2022 08:51 AM<br>E&OE                                                                                                                                              |