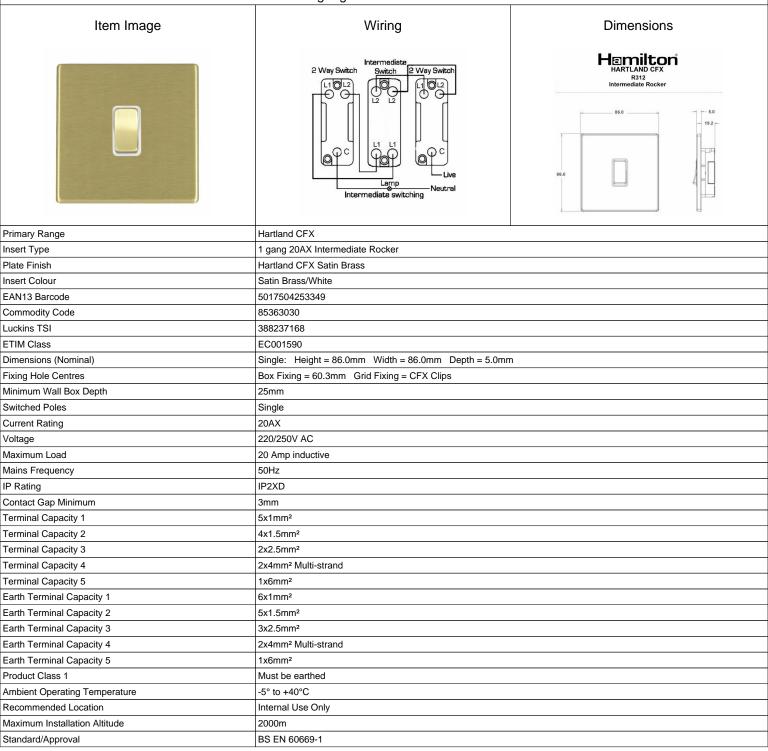

## 72CR312SB-W

Hartland CFX Satin Brass 1 gang 20AX Intermediate Rocker Satin Brass/White

making connections beautifully

## Hartland CEX Satin Brass 1 gang 20AX Intermediate Rocker Satin Brass/White

|  | Hartiand of A Satin blass 1 gaing 20AA Intermediate Nockel Satin blass/White                                                                    |                                                                                                                                |                                                                                                                                                                                          |
|--|-------------------------------------------------------------------------------------------------------------------------------------------------|--------------------------------------------------------------------------------------------------------------------------------|------------------------------------------------------------------------------------------------------------------------------------------------------------------------------------------|
|  | Patents and Trademarks                                                                                                                          | CFX is a Registered Trade Mark No 2398667 Hartland CFX is a Registered Design under Reference Nos. R21 = 3023446 SS2 = 3023445 |                                                                                                                                                                                          |
|  | All products listed conform to current British or<br>European standard and the product information is<br>correct at the time of going to press. | All accessories are manufactured under an accredited BS EN ISO 9001 : 2015 Quality Management System.                          | It is the policy of the company to improve products<br>as part of our development programme.<br>Therefore, we reserve the right to alter designs<br>and dimensions without prior notice. |
|  | Illustrations and diagrams are reproduced within the limitations of reproduction and printing                                                   | Due to manufacturing processes we cannot guarantee an exact colour match and shadings of                                       | Correct as at 05 July 2022 08:51 AM<br>E&OE                                                                                                                                              |