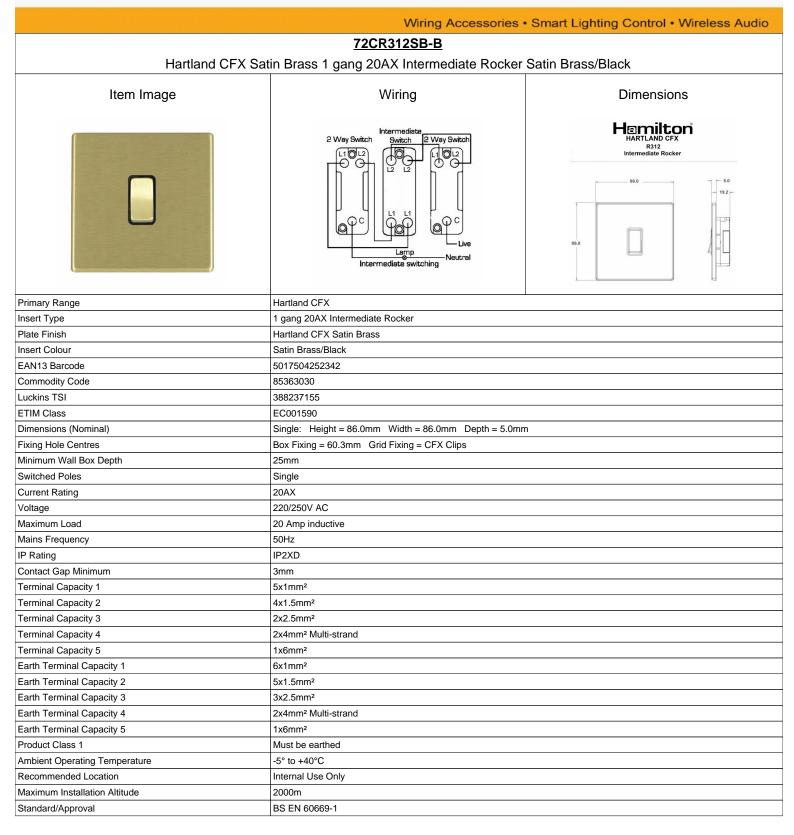

## making connections beautifully

|                                                                                                                                                 | Wiring Accessories                                                                                                                             | Smart Lighting Control • Wireless Audio                                                                                                                                                  |
|-------------------------------------------------------------------------------------------------------------------------------------------------|------------------------------------------------------------------------------------------------------------------------------------------------|------------------------------------------------------------------------------------------------------------------------------------------------------------------------------------------|
| <u>72CR312SB-B</u>                                                                                                                              |                                                                                                                                                |                                                                                                                                                                                          |
| Hartland CFX Satin Brass 1 gang 20AX Intermediate Rocker Satin Brass/Black                                                                      |                                                                                                                                                |                                                                                                                                                                                          |
| Patents and Trademarks                                                                                                                          | CFX is a Registered Trade Mark No 2398667<br>Hartland CFX is a Registered Design under Reference Nos.<br>R21 = 3023446 SS2 =3023445            |                                                                                                                                                                                          |
| All products listed conform to current British or<br>European standard and the product information is<br>correct at the time of going to press. | All accessories are manufactured under an accredited<br>BS EN ISO 9001 : 2015 Quality Management System.                                       | It is the policy of the company to improve products<br>as part of our development programme.<br>Therefore, we reserve the right to alter designs<br>and dimensions without prior notice. |
| Illustrations and diagrams are reproduced within<br>the limitations of reproduction and printing<br>process and are not binding.                | Due to manufacturing processes we cannot<br>guarantee an exact colour match and shadings of<br>of certain finishes.                            | Correct as at 05 July 2022 08:51 AM<br>E&OE                                                                                                                                              |
|                                                                                                                                                 | ad, Brislington, Bristol, BS4 5NZ<br>fice 1 Rushmills, Bedford Road, Northampton NN4 7YB<br>London No. 941624 VAT Registration No. 222 6607 84 | Listed in Strimbe<br>LUCKINS relector DSSPUs<br>CRL to M1128                                                                                                                             |