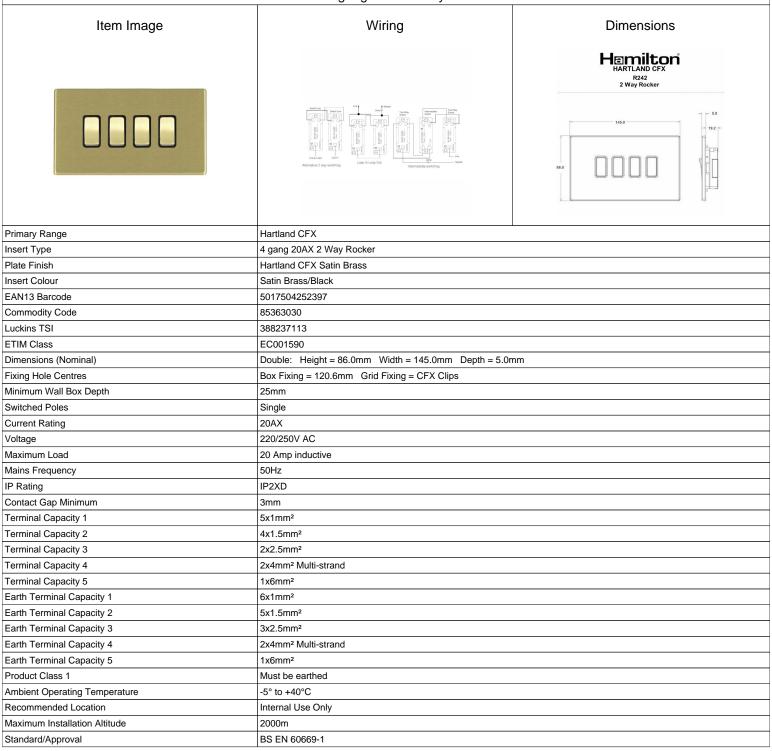

## 72CR242SB-B

Hartland CFX Satin Brass 4 gang 20AX 2 Way Rocker Satin Brass/Black

making connections beautifully

## 72CR242SB-B

| Hartland CFX Satin Brass 4 gang 20AX 2 Way Rocker Satin Brass/Black                                                                             |                                                                                                                                |                                                                                                                                                                                        |
|-------------------------------------------------------------------------------------------------------------------------------------------------|--------------------------------------------------------------------------------------------------------------------------------|----------------------------------------------------------------------------------------------------------------------------------------------------------------------------------------|
| Patents and Trademarks                                                                                                                          | CFX is a Registered Trade Mark No 2398667 Hartland CFX is a Registered Design under Reference Nos. R21 = 3023446 SS2 = 3023445 |                                                                                                                                                                                        |
| All products listed conform to current British or<br>European standard and the product information is<br>correct at the time of going to press. | All accessories are manufactured under an accredited BS EN ISO 9001 : 2015 Quality Management System.                          | It is the policy of the company to improve products<br>as part of our development programme.  Therefore, we reserve the right to alter designs<br>and dimensions without prior notice. |
| Illustrations and diagrams are reproduced within                                                                                                | Due to manufacturing processes we cannot                                                                                       | Correct as at 05 July 2022 08:51 AM                                                                                                                                                    |