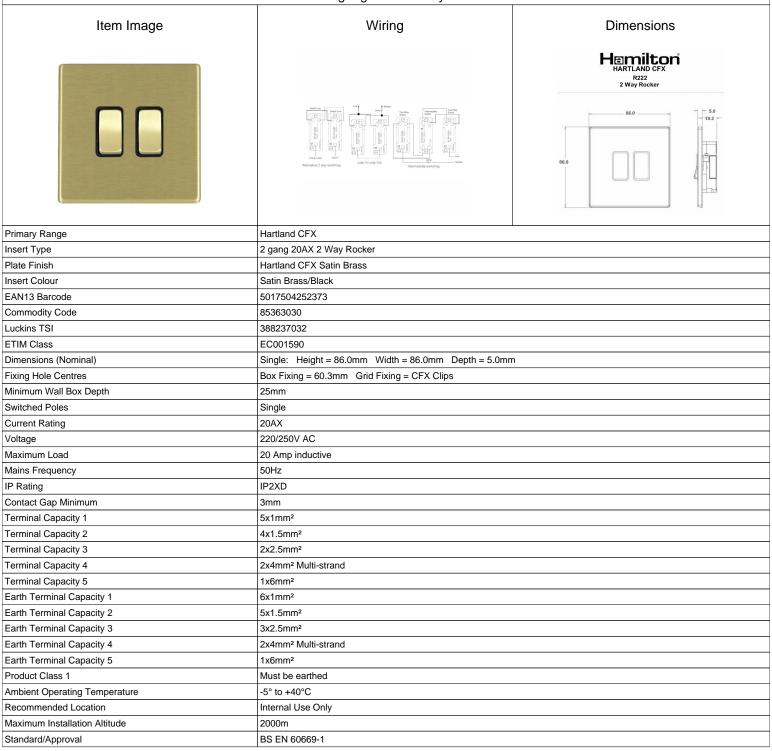

## 72CR222SB-B

Hartland CFX Satin Brass 2 gang 20AX 2 Way Rocker Satin Brass/Black

making connections beautifully

## 72CR222SB-B

| Hartland CFX Satin Brass 2 gang 20AX 2 Way Rocker Satin Brass/Black                                                                             |                                                                                                                                      |                                                                                                                                                                                          |
|-------------------------------------------------------------------------------------------------------------------------------------------------|--------------------------------------------------------------------------------------------------------------------------------------|------------------------------------------------------------------------------------------------------------------------------------------------------------------------------------------|
| Patents and Trademarks                                                                                                                          | CFX is a Registered Trade Mark No 2398667<br>Hartland CFX is a Registered Design under Reference Nos.<br>R21 = 3023446 SS2 = 3023445 |                                                                                                                                                                                          |
| All products listed conform to current British or<br>European standard and the product information is<br>correct at the time of going to press. | All accessories are manufactured under an accredited BS EN ISO 9001 : 2015 Quality Management System.                                | It is the policy of the company to improve products<br>as part of our development programme.<br>Therefore, we reserve the right to alter designs<br>and dimensions without prior notice. |
| Illustrations and diagrams are reproduced within the limitations of reproduction and printing                                                   | Due to manufacturing processes we cannot guarantee an exact colour match and shadings of                                             | Correct as at 05 July 2022 08:51 AM<br>E&OE                                                                                                                                              |