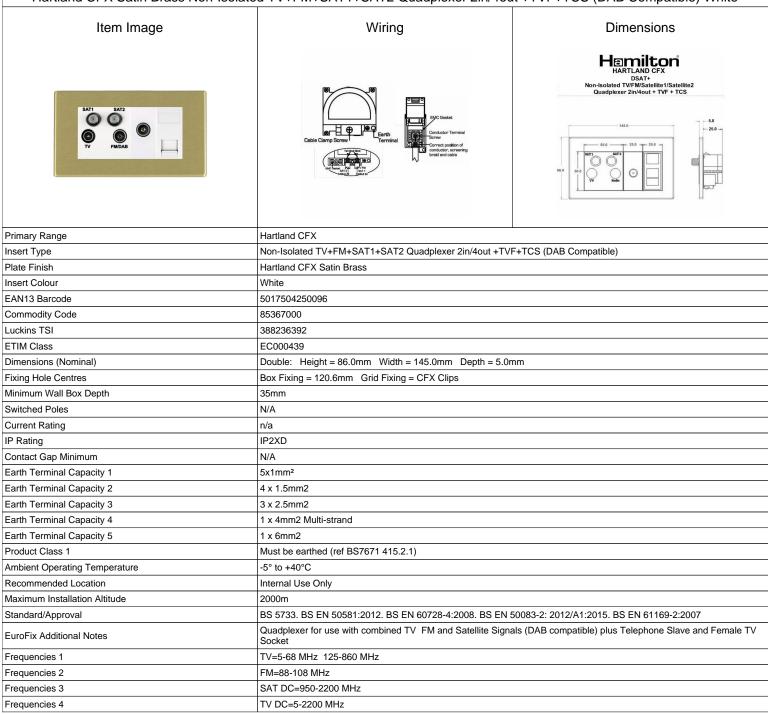

## 72CDSAT+W

Hartland CFX Satin Brass Non-Isolated TV+FM+SAT1+SAT2 Quadplexer 2in/4out +TVF+TCS (DAB Compatible) White

making connections beautifully

Wiring Accessories • Smart Lighting Control • Wireless Audio