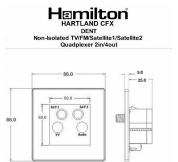

## **72CDENTW**

Hartland CFX Satin Brass Non-Isolated TV+FM+SAT1+SAT2 Quadplexer 2in/4out (DAB Compatible) White

## Dimensions

|                                                                                                                                                 | OR DESCRIPTION OF THE PROPERTY |                                                                                                                                                                                  |
|-------------------------------------------------------------------------------------------------------------------------------------------------|--------------------------------------------------------------------------------------------------------------------------------------------------------------------------------------------------------------------------------------------------------------------------------------------------------------------------------------------------------------------------------------------------------------------------------------------------------------------------------------------------------------------------------------------------------------------------------------------------------------------------------------------------------------------------------------------------------------------------------------------------------------------------------------------------------------------------------------------------------------------------------------------------------------------------------------------------------------------------------------------------------------------------------------------------------------------------------------------------------------------------------------------------------------------------------------------------------------------------------------------------------------------------------------------------------------------------------------------------------------------------------------------------------------------------------------------------------------------------------------------------------------------------------------------------------------------------------------------------------------------------------------------------------------------------------------------------------------------------------------------------------------------------------------------------------------------------------------------------------------------------------------------------------------------------------------------------------------------------------------------------------------------------------------------------------------------------------------------------------------------------------|----------------------------------------------------------------------------------------------------------------------------------------------------------------------------------|
| Primary Range                                                                                                                                   | Hartland CFX                                                                                                                                                                                                                                                                                                                                                                                                                                                                                                                                                                                                                                                                                                                                                                                                                                                                                                                                                                                                                                                                                                                                                                                                                                                                                                                                                                                                                                                                                                                                                                                                                                                                                                                                                                                                                                                                                                                                                                                                                                                                                                                   |                                                                                                                                                                                  |
| Insert Type                                                                                                                                     | Non-Isolated TV+FM+SAT1+SAT2 Quadplexer 2in/4out (DAB Compatible)                                                                                                                                                                                                                                                                                                                                                                                                                                                                                                                                                                                                                                                                                                                                                                                                                                                                                                                                                                                                                                                                                                                                                                                                                                                                                                                                                                                                                                                                                                                                                                                                                                                                                                                                                                                                                                                                                                                                                                                                                                                              |                                                                                                                                                                                  |
| Plate Finish                                                                                                                                    | Hartland CFX Satin Brass                                                                                                                                                                                                                                                                                                                                                                                                                                                                                                                                                                                                                                                                                                                                                                                                                                                                                                                                                                                                                                                                                                                                                                                                                                                                                                                                                                                                                                                                                                                                                                                                                                                                                                                                                                                                                                                                                                                                                                                                                                                                                                       |                                                                                                                                                                                  |
| Insert Colour                                                                                                                                   | White                                                                                                                                                                                                                                                                                                                                                                                                                                                                                                                                                                                                                                                                                                                                                                                                                                                                                                                                                                                                                                                                                                                                                                                                                                                                                                                                                                                                                                                                                                                                                                                                                                                                                                                                                                                                                                                                                                                                                                                                                                                                                                                          |                                                                                                                                                                                  |
| EAN13 Barcode                                                                                                                                   | 5017504250089                                                                                                                                                                                                                                                                                                                                                                                                                                                                                                                                                                                                                                                                                                                                                                                                                                                                                                                                                                                                                                                                                                                                                                                                                                                                                                                                                                                                                                                                                                                                                                                                                                                                                                                                                                                                                                                                                                                                                                                                                                                                                                                  |                                                                                                                                                                                  |
| Commodity Code                                                                                                                                  | 85367000                                                                                                                                                                                                                                                                                                                                                                                                                                                                                                                                                                                                                                                                                                                                                                                                                                                                                                                                                                                                                                                                                                                                                                                                                                                                                                                                                                                                                                                                                                                                                                                                                                                                                                                                                                                                                                                                                                                                                                                                                                                                                                                       |                                                                                                                                                                                  |
| Luckins TSI                                                                                                                                     | 388236415                                                                                                                                                                                                                                                                                                                                                                                                                                                                                                                                                                                                                                                                                                                                                                                                                                                                                                                                                                                                                                                                                                                                                                                                                                                                                                                                                                                                                                                                                                                                                                                                                                                                                                                                                                                                                                                                                                                                                                                                                                                                                                                      |                                                                                                                                                                                  |
| ETIM Class                                                                                                                                      | EC000439                                                                                                                                                                                                                                                                                                                                                                                                                                                                                                                                                                                                                                                                                                                                                                                                                                                                                                                                                                                                                                                                                                                                                                                                                                                                                                                                                                                                                                                                                                                                                                                                                                                                                                                                                                                                                                                                                                                                                                                                                                                                                                                       |                                                                                                                                                                                  |
| Dimensions (Nominal)                                                                                                                            | Single: Height = 86.0mm Width = 86.0mm Depth = 5.0mm                                                                                                                                                                                                                                                                                                                                                                                                                                                                                                                                                                                                                                                                                                                                                                                                                                                                                                                                                                                                                                                                                                                                                                                                                                                                                                                                                                                                                                                                                                                                                                                                                                                                                                                                                                                                                                                                                                                                                                                                                                                                           |                                                                                                                                                                                  |
| Fixing Hole Centres                                                                                                                             | Box Fixing = 60.3mm Grid Fixing = CFX Clips                                                                                                                                                                                                                                                                                                                                                                                                                                                                                                                                                                                                                                                                                                                                                                                                                                                                                                                                                                                                                                                                                                                                                                                                                                                                                                                                                                                                                                                                                                                                                                                                                                                                                                                                                                                                                                                                                                                                                                                                                                                                                    |                                                                                                                                                                                  |
| Minimum Wall Box Depth                                                                                                                          | 35mm                                                                                                                                                                                                                                                                                                                                                                                                                                                                                                                                                                                                                                                                                                                                                                                                                                                                                                                                                                                                                                                                                                                                                                                                                                                                                                                                                                                                                                                                                                                                                                                                                                                                                                                                                                                                                                                                                                                                                                                                                                                                                                                           |                                                                                                                                                                                  |
| Switched Poles                                                                                                                                  | N/A                                                                                                                                                                                                                                                                                                                                                                                                                                                                                                                                                                                                                                                                                                                                                                                                                                                                                                                                                                                                                                                                                                                                                                                                                                                                                                                                                                                                                                                                                                                                                                                                                                                                                                                                                                                                                                                                                                                                                                                                                                                                                                                            |                                                                                                                                                                                  |
| Current Rating                                                                                                                                  | n/a                                                                                                                                                                                                                                                                                                                                                                                                                                                                                                                                                                                                                                                                                                                                                                                                                                                                                                                                                                                                                                                                                                                                                                                                                                                                                                                                                                                                                                                                                                                                                                                                                                                                                                                                                                                                                                                                                                                                                                                                                                                                                                                            |                                                                                                                                                                                  |
| IP Rating                                                                                                                                       | IP2XD                                                                                                                                                                                                                                                                                                                                                                                                                                                                                                                                                                                                                                                                                                                                                                                                                                                                                                                                                                                                                                                                                                                                                                                                                                                                                                                                                                                                                                                                                                                                                                                                                                                                                                                                                                                                                                                                                                                                                                                                                                                                                                                          |                                                                                                                                                                                  |
| Contact Gap Minimum                                                                                                                             | N/A                                                                                                                                                                                                                                                                                                                                                                                                                                                                                                                                                                                                                                                                                                                                                                                                                                                                                                                                                                                                                                                                                                                                                                                                                                                                                                                                                                                                                                                                                                                                                                                                                                                                                                                                                                                                                                                                                                                                                                                                                                                                                                                            |                                                                                                                                                                                  |
| Earth Terminal Capacity 1                                                                                                                       | 5x1mm <sup>2</sup>                                                                                                                                                                                                                                                                                                                                                                                                                                                                                                                                                                                                                                                                                                                                                                                                                                                                                                                                                                                                                                                                                                                                                                                                                                                                                                                                                                                                                                                                                                                                                                                                                                                                                                                                                                                                                                                                                                                                                                                                                                                                                                             |                                                                                                                                                                                  |
| Earth Terminal Capacity 2                                                                                                                       | 4 x 1.5mm2                                                                                                                                                                                                                                                                                                                                                                                                                                                                                                                                                                                                                                                                                                                                                                                                                                                                                                                                                                                                                                                                                                                                                                                                                                                                                                                                                                                                                                                                                                                                                                                                                                                                                                                                                                                                                                                                                                                                                                                                                                                                                                                     |                                                                                                                                                                                  |
| Earth Terminal Capacity 3                                                                                                                       | 3 x 2.5mm2                                                                                                                                                                                                                                                                                                                                                                                                                                                                                                                                                                                                                                                                                                                                                                                                                                                                                                                                                                                                                                                                                                                                                                                                                                                                                                                                                                                                                                                                                                                                                                                                                                                                                                                                                                                                                                                                                                                                                                                                                                                                                                                     |                                                                                                                                                                                  |
| Earth Terminal Capacity 4                                                                                                                       | 1 x 4mm2 Multi-strand                                                                                                                                                                                                                                                                                                                                                                                                                                                                                                                                                                                                                                                                                                                                                                                                                                                                                                                                                                                                                                                                                                                                                                                                                                                                                                                                                                                                                                                                                                                                                                                                                                                                                                                                                                                                                                                                                                                                                                                                                                                                                                          |                                                                                                                                                                                  |
| Earth Terminal Capacity 5                                                                                                                       | 1 x 6mm2                                                                                                                                                                                                                                                                                                                                                                                                                                                                                                                                                                                                                                                                                                                                                                                                                                                                                                                                                                                                                                                                                                                                                                                                                                                                                                                                                                                                                                                                                                                                                                                                                                                                                                                                                                                                                                                                                                                                                                                                                                                                                                                       |                                                                                                                                                                                  |
| Product Class 1                                                                                                                                 | Must be earthed (ref BS7671 415.2.1)                                                                                                                                                                                                                                                                                                                                                                                                                                                                                                                                                                                                                                                                                                                                                                                                                                                                                                                                                                                                                                                                                                                                                                                                                                                                                                                                                                                                                                                                                                                                                                                                                                                                                                                                                                                                                                                                                                                                                                                                                                                                                           |                                                                                                                                                                                  |
| Ambient Operating Temperature                                                                                                                   | -5° to +40°C                                                                                                                                                                                                                                                                                                                                                                                                                                                                                                                                                                                                                                                                                                                                                                                                                                                                                                                                                                                                                                                                                                                                                                                                                                                                                                                                                                                                                                                                                                                                                                                                                                                                                                                                                                                                                                                                                                                                                                                                                                                                                                                   |                                                                                                                                                                                  |
| Recommended Location                                                                                                                            | Internal Use Only                                                                                                                                                                                                                                                                                                                                                                                                                                                                                                                                                                                                                                                                                                                                                                                                                                                                                                                                                                                                                                                                                                                                                                                                                                                                                                                                                                                                                                                                                                                                                                                                                                                                                                                                                                                                                                                                                                                                                                                                                                                                                                              |                                                                                                                                                                                  |
| Maximum Installation Altitude                                                                                                                   | 2000m                                                                                                                                                                                                                                                                                                                                                                                                                                                                                                                                                                                                                                                                                                                                                                                                                                                                                                                                                                                                                                                                                                                                                                                                                                                                                                                                                                                                                                                                                                                                                                                                                                                                                                                                                                                                                                                                                                                                                                                                                                                                                                                          |                                                                                                                                                                                  |
| Standard/Approval                                                                                                                               | BS EN 50581:2012, BS EN 60728-4:2008, BS EN 50083-2: 2012/A1:2015                                                                                                                                                                                                                                                                                                                                                                                                                                                                                                                                                                                                                                                                                                                                                                                                                                                                                                                                                                                                                                                                                                                                                                                                                                                                                                                                                                                                                                                                                                                                                                                                                                                                                                                                                                                                                                                                                                                                                                                                                                                              |                                                                                                                                                                                  |
| EuroFix Additional Notes                                                                                                                        | Quadplexer for use with combined TV FM and Satellite Signals (DAB compatible)                                                                                                                                                                                                                                                                                                                                                                                                                                                                                                                                                                                                                                                                                                                                                                                                                                                                                                                                                                                                                                                                                                                                                                                                                                                                                                                                                                                                                                                                                                                                                                                                                                                                                                                                                                                                                                                                                                                                                                                                                                                  |                                                                                                                                                                                  |
| Frequencies 1                                                                                                                                   | TV=5-68 MHz 125-860 MHz                                                                                                                                                                                                                                                                                                                                                                                                                                                                                                                                                                                                                                                                                                                                                                                                                                                                                                                                                                                                                                                                                                                                                                                                                                                                                                                                                                                                                                                                                                                                                                                                                                                                                                                                                                                                                                                                                                                                                                                                                                                                                                        |                                                                                                                                                                                  |
| Frequencies 2                                                                                                                                   | FM=88-108 MHz                                                                                                                                                                                                                                                                                                                                                                                                                                                                                                                                                                                                                                                                                                                                                                                                                                                                                                                                                                                                                                                                                                                                                                                                                                                                                                                                                                                                                                                                                                                                                                                                                                                                                                                                                                                                                                                                                                                                                                                                                                                                                                                  |                                                                                                                                                                                  |
| Frequencies 3                                                                                                                                   | SAT DC=950-2200 MHz                                                                                                                                                                                                                                                                                                                                                                                                                                                                                                                                                                                                                                                                                                                                                                                                                                                                                                                                                                                                                                                                                                                                                                                                                                                                                                                                                                                                                                                                                                                                                                                                                                                                                                                                                                                                                                                                                                                                                                                                                                                                                                            |                                                                                                                                                                                  |
| Patents and Trademarks                                                                                                                          | CFX is a Registered Trade Mark No 2398667 Hartland CFX is a Registered Design under Reference Nos. R21 = 3023446 SS2 = 3023445                                                                                                                                                                                                                                                                                                                                                                                                                                                                                                                                                                                                                                                                                                                                                                                                                                                                                                                                                                                                                                                                                                                                                                                                                                                                                                                                                                                                                                                                                                                                                                                                                                                                                                                                                                                                                                                                                                                                                                                                 |                                                                                                                                                                                  |
| All products listed conform to current British or<br>European standard and the product information is<br>correct at the time of going to press. | All accessories are manufactured under an accredited BS EN ISO 9001 : 2015 Quality Management System.                                                                                                                                                                                                                                                                                                                                                                                                                                                                                                                                                                                                                                                                                                                                                                                                                                                                                                                                                                                                                                                                                                                                                                                                                                                                                                                                                                                                                                                                                                                                                                                                                                                                                                                                                                                                                                                                                                                                                                                                                          | It is the policy of the company to improve products as part of our development programme.  Therefore, we reserve the right to alter designs and dimensions without prior notice. |
| Illustrations and diagrams are reproduced within the limitations of reproduction and printing                                                   | Due to manufacturing processes we cannot guarantee an exact colour match and shadings of of certain finishes                                                                                                                                                                                                                                                                                                                                                                                                                                                                                                                                                                                                                                                                                                                                                                                                                                                                                                                                                                                                                                                                                                                                                                                                                                                                                                                                                                                                                                                                                                                                                                                                                                                                                                                                                                                                                                                                                                                                                                                                                   | Correct as at 05 July 2022 08:51 AM E&OE                                                                                                                                         |