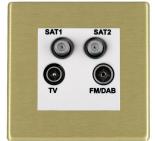

## **72CDENTW**

Hartland CFX Satin Brass Non-Isolated TV+FM+SAT1+SAT2 Quadplexer 2in/4out (DAB Compatible) White

## Item Image