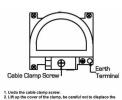

## Wiring

Insert the conductor into the terminal slot which is located in the casing of the module.
 Before closing the cover check to ensure that conductor, screening braid and cable are in the correct position as shown below.
 Carefully close the cover of the module ensuring that the EMC