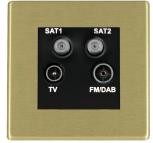

## **72CDENTB**

Hartland CFX Satin Brass Non-Isolated TV+FM+SAT1+SAT2 Quadplexer 2in/4out (DAB Compatible) Black

## **Dimensions**

|                                                                                                                                                 | organization of the state of th |                                                                                                                                                                                  |
|-------------------------------------------------------------------------------------------------------------------------------------------------|--------------------------------------------------------------------------------------------------------------------------------------------------------------------------------------------------------------------------------------------------------------------------------------------------------------------------------------------------------------------------------------------------------------------------------------------------------------------------------------------------------------------------------------------------------------------------------------------------------------------------------------------------------------------------------------------------------------------------------------------------------------------------------------------------------------------------------------------------------------------------------------------------------------------------------------------------------------------------------------------------------------------------------------------------------------------------------------------------------------------------------------------------------------------------------------------------------------------------------------------------------------------------------------------------------------------------------------------------------------------------------------------------------------------------------------------------------------------------------------------------------------------------------------------------------------------------------------------------------------------------------------------------------------------------------------------------------------------------------------------------------------------------------------------------------------------------------------------------------------------------------------------------------------------------------------------------------------------------------------------------------------------------------------------------------------------------------------------------------------------------------|----------------------------------------------------------------------------------------------------------------------------------------------------------------------------------|
| Primary Range                                                                                                                                   | Hartland CFX                                                                                                                                                                                                                                                                                                                                                                                                                                                                                                                                                                                                                                                                                                                                                                                                                                                                                                                                                                                                                                                                                                                                                                                                                                                                                                                                                                                                                                                                                                                                                                                                                                                                                                                                                                                                                                                                                                                                                                                                                                                                                                                   |                                                                                                                                                                                  |
| Insert Type                                                                                                                                     | Non-Isolated TV+FM+SAT1+SAT2 Quadplexer 2in/4out (DAB Compatible)                                                                                                                                                                                                                                                                                                                                                                                                                                                                                                                                                                                                                                                                                                                                                                                                                                                                                                                                                                                                                                                                                                                                                                                                                                                                                                                                                                                                                                                                                                                                                                                                                                                                                                                                                                                                                                                                                                                                                                                                                                                              |                                                                                                                                                                                  |
| Plate Finish                                                                                                                                    | Hartland CFX Satin Brass                                                                                                                                                                                                                                                                                                                                                                                                                                                                                                                                                                                                                                                                                                                                                                                                                                                                                                                                                                                                                                                                                                                                                                                                                                                                                                                                                                                                                                                                                                                                                                                                                                                                                                                                                                                                                                                                                                                                                                                                                                                                                                       |                                                                                                                                                                                  |
| Insert Colour                                                                                                                                   | Black                                                                                                                                                                                                                                                                                                                                                                                                                                                                                                                                                                                                                                                                                                                                                                                                                                                                                                                                                                                                                                                                                                                                                                                                                                                                                                                                                                                                                                                                                                                                                                                                                                                                                                                                                                                                                                                                                                                                                                                                                                                                                                                          |                                                                                                                                                                                  |
| EAN13 Barcode                                                                                                                                   | 5017504251086                                                                                                                                                                                                                                                                                                                                                                                                                                                                                                                                                                                                                                                                                                                                                                                                                                                                                                                                                                                                                                                                                                                                                                                                                                                                                                                                                                                                                                                                                                                                                                                                                                                                                                                                                                                                                                                                                                                                                                                                                                                                                                                  |                                                                                                                                                                                  |
| Commodity Code                                                                                                                                  | 85367000                                                                                                                                                                                                                                                                                                                                                                                                                                                                                                                                                                                                                                                                                                                                                                                                                                                                                                                                                                                                                                                                                                                                                                                                                                                                                                                                                                                                                                                                                                                                                                                                                                                                                                                                                                                                                                                                                                                                                                                                                                                                                                                       |                                                                                                                                                                                  |
| Luckins TSI                                                                                                                                     | 388236402                                                                                                                                                                                                                                                                                                                                                                                                                                                                                                                                                                                                                                                                                                                                                                                                                                                                                                                                                                                                                                                                                                                                                                                                                                                                                                                                                                                                                                                                                                                                                                                                                                                                                                                                                                                                                                                                                                                                                                                                                                                                                                                      |                                                                                                                                                                                  |
| ETIM Class                                                                                                                                      | EC000439                                                                                                                                                                                                                                                                                                                                                                                                                                                                                                                                                                                                                                                                                                                                                                                                                                                                                                                                                                                                                                                                                                                                                                                                                                                                                                                                                                                                                                                                                                                                                                                                                                                                                                                                                                                                                                                                                                                                                                                                                                                                                                                       |                                                                                                                                                                                  |
| Dimensions (Nominal)                                                                                                                            | Single: Height = 86.0mm Width = 86.0mm Depth = 5.0mm                                                                                                                                                                                                                                                                                                                                                                                                                                                                                                                                                                                                                                                                                                                                                                                                                                                                                                                                                                                                                                                                                                                                                                                                                                                                                                                                                                                                                                                                                                                                                                                                                                                                                                                                                                                                                                                                                                                                                                                                                                                                           |                                                                                                                                                                                  |
| Fixing Hole Centres                                                                                                                             | Box Fixing = 60.3mm Grid Fixing = CFX Clips                                                                                                                                                                                                                                                                                                                                                                                                                                                                                                                                                                                                                                                                                                                                                                                                                                                                                                                                                                                                                                                                                                                                                                                                                                                                                                                                                                                                                                                                                                                                                                                                                                                                                                                                                                                                                                                                                                                                                                                                                                                                                    |                                                                                                                                                                                  |
| Minimum Wall Box Depth                                                                                                                          | 35mm                                                                                                                                                                                                                                                                                                                                                                                                                                                                                                                                                                                                                                                                                                                                                                                                                                                                                                                                                                                                                                                                                                                                                                                                                                                                                                                                                                                                                                                                                                                                                                                                                                                                                                                                                                                                                                                                                                                                                                                                                                                                                                                           |                                                                                                                                                                                  |
| Switched Poles                                                                                                                                  | N/A                                                                                                                                                                                                                                                                                                                                                                                                                                                                                                                                                                                                                                                                                                                                                                                                                                                                                                                                                                                                                                                                                                                                                                                                                                                                                                                                                                                                                                                                                                                                                                                                                                                                                                                                                                                                                                                                                                                                                                                                                                                                                                                            |                                                                                                                                                                                  |
| Current Rating                                                                                                                                  | n/a                                                                                                                                                                                                                                                                                                                                                                                                                                                                                                                                                                                                                                                                                                                                                                                                                                                                                                                                                                                                                                                                                                                                                                                                                                                                                                                                                                                                                                                                                                                                                                                                                                                                                                                                                                                                                                                                                                                                                                                                                                                                                                                            |                                                                                                                                                                                  |
| IP Rating                                                                                                                                       | IP2XD                                                                                                                                                                                                                                                                                                                                                                                                                                                                                                                                                                                                                                                                                                                                                                                                                                                                                                                                                                                                                                                                                                                                                                                                                                                                                                                                                                                                                                                                                                                                                                                                                                                                                                                                                                                                                                                                                                                                                                                                                                                                                                                          |                                                                                                                                                                                  |
| Contact Gap Minimum                                                                                                                             | N/A                                                                                                                                                                                                                                                                                                                                                                                                                                                                                                                                                                                                                                                                                                                                                                                                                                                                                                                                                                                                                                                                                                                                                                                                                                                                                                                                                                                                                                                                                                                                                                                                                                                                                                                                                                                                                                                                                                                                                                                                                                                                                                                            |                                                                                                                                                                                  |
| Earth Terminal Capacity 1                                                                                                                       | 5x1mm²                                                                                                                                                                                                                                                                                                                                                                                                                                                                                                                                                                                                                                                                                                                                                                                                                                                                                                                                                                                                                                                                                                                                                                                                                                                                                                                                                                                                                                                                                                                                                                                                                                                                                                                                                                                                                                                                                                                                                                                                                                                                                                                         |                                                                                                                                                                                  |
| Earth Terminal Capacity 2                                                                                                                       | 4 x 1.5mm2                                                                                                                                                                                                                                                                                                                                                                                                                                                                                                                                                                                                                                                                                                                                                                                                                                                                                                                                                                                                                                                                                                                                                                                                                                                                                                                                                                                                                                                                                                                                                                                                                                                                                                                                                                                                                                                                                                                                                                                                                                                                                                                     |                                                                                                                                                                                  |
| Earth Terminal Capacity 3                                                                                                                       | 3 x 2.5mm2                                                                                                                                                                                                                                                                                                                                                                                                                                                                                                                                                                                                                                                                                                                                                                                                                                                                                                                                                                                                                                                                                                                                                                                                                                                                                                                                                                                                                                                                                                                                                                                                                                                                                                                                                                                                                                                                                                                                                                                                                                                                                                                     |                                                                                                                                                                                  |
| Earth Terminal Capacity 4                                                                                                                       | 1 x 4mm2 Multi-strand                                                                                                                                                                                                                                                                                                                                                                                                                                                                                                                                                                                                                                                                                                                                                                                                                                                                                                                                                                                                                                                                                                                                                                                                                                                                                                                                                                                                                                                                                                                                                                                                                                                                                                                                                                                                                                                                                                                                                                                                                                                                                                          |                                                                                                                                                                                  |
| Earth Terminal Capacity 5                                                                                                                       | 1 x 6mm2                                                                                                                                                                                                                                                                                                                                                                                                                                                                                                                                                                                                                                                                                                                                                                                                                                                                                                                                                                                                                                                                                                                                                                                                                                                                                                                                                                                                                                                                                                                                                                                                                                                                                                                                                                                                                                                                                                                                                                                                                                                                                                                       |                                                                                                                                                                                  |
| Product Class 1                                                                                                                                 | Must be earthed (ref BS7671 415.2.1)                                                                                                                                                                                                                                                                                                                                                                                                                                                                                                                                                                                                                                                                                                                                                                                                                                                                                                                                                                                                                                                                                                                                                                                                                                                                                                                                                                                                                                                                                                                                                                                                                                                                                                                                                                                                                                                                                                                                                                                                                                                                                           |                                                                                                                                                                                  |
| Ambient Operating Temperature                                                                                                                   | -5° to +40°C                                                                                                                                                                                                                                                                                                                                                                                                                                                                                                                                                                                                                                                                                                                                                                                                                                                                                                                                                                                                                                                                                                                                                                                                                                                                                                                                                                                                                                                                                                                                                                                                                                                                                                                                                                                                                                                                                                                                                                                                                                                                                                                   |                                                                                                                                                                                  |
| Recommended Location                                                                                                                            | Internal Use Only                                                                                                                                                                                                                                                                                                                                                                                                                                                                                                                                                                                                                                                                                                                                                                                                                                                                                                                                                                                                                                                                                                                                                                                                                                                                                                                                                                                                                                                                                                                                                                                                                                                                                                                                                                                                                                                                                                                                                                                                                                                                                                              |                                                                                                                                                                                  |
| Maximum Installation Altitude                                                                                                                   | 2000m                                                                                                                                                                                                                                                                                                                                                                                                                                                                                                                                                                                                                                                                                                                                                                                                                                                                                                                                                                                                                                                                                                                                                                                                                                                                                                                                                                                                                                                                                                                                                                                                                                                                                                                                                                                                                                                                                                                                                                                                                                                                                                                          |                                                                                                                                                                                  |
| Standard/Approval                                                                                                                               | BS EN 50581:2012, BS EN 60728-4:2008, BS EN 50083-2: 2012/A1:2015                                                                                                                                                                                                                                                                                                                                                                                                                                                                                                                                                                                                                                                                                                                                                                                                                                                                                                                                                                                                                                                                                                                                                                                                                                                                                                                                                                                                                                                                                                                                                                                                                                                                                                                                                                                                                                                                                                                                                                                                                                                              |                                                                                                                                                                                  |
| EuroFix Additional Notes                                                                                                                        | Quadplexer for use with combined TV FM and Satellite Signals (DAB compatible)                                                                                                                                                                                                                                                                                                                                                                                                                                                                                                                                                                                                                                                                                                                                                                                                                                                                                                                                                                                                                                                                                                                                                                                                                                                                                                                                                                                                                                                                                                                                                                                                                                                                                                                                                                                                                                                                                                                                                                                                                                                  |                                                                                                                                                                                  |
| Frequencies 1                                                                                                                                   | TV=5-68 MHz 125-860 MHz                                                                                                                                                                                                                                                                                                                                                                                                                                                                                                                                                                                                                                                                                                                                                                                                                                                                                                                                                                                                                                                                                                                                                                                                                                                                                                                                                                                                                                                                                                                                                                                                                                                                                                                                                                                                                                                                                                                                                                                                                                                                                                        |                                                                                                                                                                                  |
| Frequencies 2                                                                                                                                   | FM=88-108 MHz                                                                                                                                                                                                                                                                                                                                                                                                                                                                                                                                                                                                                                                                                                                                                                                                                                                                                                                                                                                                                                                                                                                                                                                                                                                                                                                                                                                                                                                                                                                                                                                                                                                                                                                                                                                                                                                                                                                                                                                                                                                                                                                  |                                                                                                                                                                                  |
| Frequencies 3                                                                                                                                   | SAT DC=950-2200 MHz                                                                                                                                                                                                                                                                                                                                                                                                                                                                                                                                                                                                                                                                                                                                                                                                                                                                                                                                                                                                                                                                                                                                                                                                                                                                                                                                                                                                                                                                                                                                                                                                                                                                                                                                                                                                                                                                                                                                                                                                                                                                                                            |                                                                                                                                                                                  |
| Patents and Trademarks                                                                                                                          | CFX is a Registered Trade Mark No 2398667 Hartland CFX is a Registered Design under Reference Nos. R21 = 3023446 SS2 = 3023445                                                                                                                                                                                                                                                                                                                                                                                                                                                                                                                                                                                                                                                                                                                                                                                                                                                                                                                                                                                                                                                                                                                                                                                                                                                                                                                                                                                                                                                                                                                                                                                                                                                                                                                                                                                                                                                                                                                                                                                                 |                                                                                                                                                                                  |
| All products listed conform to current British or<br>European standard and the product information is<br>correct at the time of going to press. | All accessories are manufactured under an accredited BS EN ISO 9001 : 2015 Quality Management System.                                                                                                                                                                                                                                                                                                                                                                                                                                                                                                                                                                                                                                                                                                                                                                                                                                                                                                                                                                                                                                                                                                                                                                                                                                                                                                                                                                                                                                                                                                                                                                                                                                                                                                                                                                                                                                                                                                                                                                                                                          | It is the policy of the company to improve products as part of our development programme.  Therefore, we reserve the right to alter designs and dimensions without prior notice. |
| Illustrations and diagrams are reproduced within the limitations of reproduction and printing                                                   | Due to manufacturing processes we cannot guarantee an exact colour match and shadings of of certain finishes                                                                                                                                                                                                                                                                                                                                                                                                                                                                                                                                                                                                                                                                                                                                                                                                                                                                                                                                                                                                                                                                                                                                                                                                                                                                                                                                                                                                                                                                                                                                                                                                                                                                                                                                                                                                                                                                                                                                                                                                                   | Correct as at 05 July 2022 08:51 AM<br>E&OE                                                                                                                                      |