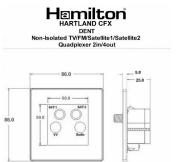

## **72CDENTB**

Hartland CFX Satin Brass Non-Isolated TV+FM+SAT1+SAT2 Quadplexer 2in/4out (DAB Compatible) Black

## **Dimensions**

|                                                                                                                                                 | organization of the state of th |                                                                                                                                                                                  |
|-------------------------------------------------------------------------------------------------------------------------------------------------|--------------------------------------------------------------------------------------------------------------------------------------------------------------------------------------------------------------------------------------------------------------------------------------------------------------------------------------------------------------------------------------------------------------------------------------------------------------------------------------------------------------------------------------------------------------------------------------------------------------------------------------------------------------------------------------------------------------------------------------------------------------------------------------------------------------------------------------------------------------------------------------------------------------------------------------------------------------------------------------------------------------------------------------------------------------------------------------------------------------------------------------------------------------------------------------------------------------------------------------------------------------------------------------------------------------------------------------------------------------------------------------------------------------------------------------------------------------------------------------------------------------------------------------------------------------------------------------------------------------------------------------------------------------------------------------------------------------------------------------------------------------------------------------------------------------------------------------------------------------------------------------------------------------------------------------------------------------------------------------------------------------------------------------------------------------------------------------------------------------------------------|----------------------------------------------------------------------------------------------------------------------------------------------------------------------------------|
| Primary Range                                                                                                                                   | Hartland CFX                                                                                                                                                                                                                                                                                                                                                                                                                                                                                                                                                                                                                                                                                                                                                                                                                                                                                                                                                                                                                                                                                                                                                                                                                                                                                                                                                                                                                                                                                                                                                                                                                                                                                                                                                                                                                                                                                                                                                                                                                                                                                                                   |                                                                                                                                                                                  |
| Insert Type                                                                                                                                     | Non-Isolated TV+FM+SAT1+SAT2 Quadplexer 2in/4out (DAB Compatible)                                                                                                                                                                                                                                                                                                                                                                                                                                                                                                                                                                                                                                                                                                                                                                                                                                                                                                                                                                                                                                                                                                                                                                                                                                                                                                                                                                                                                                                                                                                                                                                                                                                                                                                                                                                                                                                                                                                                                                                                                                                              |                                                                                                                                                                                  |
| Plate Finish                                                                                                                                    | Hartland CFX Satin Brass                                                                                                                                                                                                                                                                                                                                                                                                                                                                                                                                                                                                                                                                                                                                                                                                                                                                                                                                                                                                                                                                                                                                                                                                                                                                                                                                                                                                                                                                                                                                                                                                                                                                                                                                                                                                                                                                                                                                                                                                                                                                                                       |                                                                                                                                                                                  |
| Insert Colour                                                                                                                                   | Black                                                                                                                                                                                                                                                                                                                                                                                                                                                                                                                                                                                                                                                                                                                                                                                                                                                                                                                                                                                                                                                                                                                                                                                                                                                                                                                                                                                                                                                                                                                                                                                                                                                                                                                                                                                                                                                                                                                                                                                                                                                                                                                          |                                                                                                                                                                                  |
| EAN13 Barcode                                                                                                                                   | 5017504251086                                                                                                                                                                                                                                                                                                                                                                                                                                                                                                                                                                                                                                                                                                                                                                                                                                                                                                                                                                                                                                                                                                                                                                                                                                                                                                                                                                                                                                                                                                                                                                                                                                                                                                                                                                                                                                                                                                                                                                                                                                                                                                                  |                                                                                                                                                                                  |
| Commodity Code                                                                                                                                  | 85367000                                                                                                                                                                                                                                                                                                                                                                                                                                                                                                                                                                                                                                                                                                                                                                                                                                                                                                                                                                                                                                                                                                                                                                                                                                                                                                                                                                                                                                                                                                                                                                                                                                                                                                                                                                                                                                                                                                                                                                                                                                                                                                                       |                                                                                                                                                                                  |
| Luckins TSI                                                                                                                                     | 388236402                                                                                                                                                                                                                                                                                                                                                                                                                                                                                                                                                                                                                                                                                                                                                                                                                                                                                                                                                                                                                                                                                                                                                                                                                                                                                                                                                                                                                                                                                                                                                                                                                                                                                                                                                                                                                                                                                                                                                                                                                                                                                                                      |                                                                                                                                                                                  |
| ETIM Class                                                                                                                                      | EC000439                                                                                                                                                                                                                                                                                                                                                                                                                                                                                                                                                                                                                                                                                                                                                                                                                                                                                                                                                                                                                                                                                                                                                                                                                                                                                                                                                                                                                                                                                                                                                                                                                                                                                                                                                                                                                                                                                                                                                                                                                                                                                                                       |                                                                                                                                                                                  |
| Dimensions (Nominal)                                                                                                                            | Single: Height = 86.0mm Width = 86.0mm Depth = 5.0mm                                                                                                                                                                                                                                                                                                                                                                                                                                                                                                                                                                                                                                                                                                                                                                                                                                                                                                                                                                                                                                                                                                                                                                                                                                                                                                                                                                                                                                                                                                                                                                                                                                                                                                                                                                                                                                                                                                                                                                                                                                                                           |                                                                                                                                                                                  |
| Fixing Hole Centres                                                                                                                             | Box Fixing = 60.3mm Grid Fixing = CFX Clips                                                                                                                                                                                                                                                                                                                                                                                                                                                                                                                                                                                                                                                                                                                                                                                                                                                                                                                                                                                                                                                                                                                                                                                                                                                                                                                                                                                                                                                                                                                                                                                                                                                                                                                                                                                                                                                                                                                                                                                                                                                                                    |                                                                                                                                                                                  |
| Minimum Wall Box Depth                                                                                                                          | 35mm                                                                                                                                                                                                                                                                                                                                                                                                                                                                                                                                                                                                                                                                                                                                                                                                                                                                                                                                                                                                                                                                                                                                                                                                                                                                                                                                                                                                                                                                                                                                                                                                                                                                                                                                                                                                                                                                                                                                                                                                                                                                                                                           |                                                                                                                                                                                  |
| Switched Poles                                                                                                                                  | N/A                                                                                                                                                                                                                                                                                                                                                                                                                                                                                                                                                                                                                                                                                                                                                                                                                                                                                                                                                                                                                                                                                                                                                                                                                                                                                                                                                                                                                                                                                                                                                                                                                                                                                                                                                                                                                                                                                                                                                                                                                                                                                                                            |                                                                                                                                                                                  |
| Current Rating                                                                                                                                  | n/a                                                                                                                                                                                                                                                                                                                                                                                                                                                                                                                                                                                                                                                                                                                                                                                                                                                                                                                                                                                                                                                                                                                                                                                                                                                                                                                                                                                                                                                                                                                                                                                                                                                                                                                                                                                                                                                                                                                                                                                                                                                                                                                            |                                                                                                                                                                                  |
| IP Rating                                                                                                                                       | IP2XD                                                                                                                                                                                                                                                                                                                                                                                                                                                                                                                                                                                                                                                                                                                                                                                                                                                                                                                                                                                                                                                                                                                                                                                                                                                                                                                                                                                                                                                                                                                                                                                                                                                                                                                                                                                                                                                                                                                                                                                                                                                                                                                          |                                                                                                                                                                                  |
| Contact Gap Minimum                                                                                                                             | N/A                                                                                                                                                                                                                                                                                                                                                                                                                                                                                                                                                                                                                                                                                                                                                                                                                                                                                                                                                                                                                                                                                                                                                                                                                                                                                                                                                                                                                                                                                                                                                                                                                                                                                                                                                                                                                                                                                                                                                                                                                                                                                                                            |                                                                                                                                                                                  |
| Earth Terminal Capacity 1                                                                                                                       | 5x1mm²                                                                                                                                                                                                                                                                                                                                                                                                                                                                                                                                                                                                                                                                                                                                                                                                                                                                                                                                                                                                                                                                                                                                                                                                                                                                                                                                                                                                                                                                                                                                                                                                                                                                                                                                                                                                                                                                                                                                                                                                                                                                                                                         |                                                                                                                                                                                  |
| Earth Terminal Capacity 2                                                                                                                       | 4 x 1.5mm2                                                                                                                                                                                                                                                                                                                                                                                                                                                                                                                                                                                                                                                                                                                                                                                                                                                                                                                                                                                                                                                                                                                                                                                                                                                                                                                                                                                                                                                                                                                                                                                                                                                                                                                                                                                                                                                                                                                                                                                                                                                                                                                     |                                                                                                                                                                                  |
| Earth Terminal Capacity 3                                                                                                                       | 3 x 2.5mm2                                                                                                                                                                                                                                                                                                                                                                                                                                                                                                                                                                                                                                                                                                                                                                                                                                                                                                                                                                                                                                                                                                                                                                                                                                                                                                                                                                                                                                                                                                                                                                                                                                                                                                                                                                                                                                                                                                                                                                                                                                                                                                                     |                                                                                                                                                                                  |
| Earth Terminal Capacity 4                                                                                                                       | 1 x 4mm2 Multi-strand                                                                                                                                                                                                                                                                                                                                                                                                                                                                                                                                                                                                                                                                                                                                                                                                                                                                                                                                                                                                                                                                                                                                                                                                                                                                                                                                                                                                                                                                                                                                                                                                                                                                                                                                                                                                                                                                                                                                                                                                                                                                                                          |                                                                                                                                                                                  |
| Earth Terminal Capacity 5                                                                                                                       | 1 x 6mm2                                                                                                                                                                                                                                                                                                                                                                                                                                                                                                                                                                                                                                                                                                                                                                                                                                                                                                                                                                                                                                                                                                                                                                                                                                                                                                                                                                                                                                                                                                                                                                                                                                                                                                                                                                                                                                                                                                                                                                                                                                                                                                                       |                                                                                                                                                                                  |
| Product Class 1                                                                                                                                 | Must be earthed (ref BS7671 415.2.1)                                                                                                                                                                                                                                                                                                                                                                                                                                                                                                                                                                                                                                                                                                                                                                                                                                                                                                                                                                                                                                                                                                                                                                                                                                                                                                                                                                                                                                                                                                                                                                                                                                                                                                                                                                                                                                                                                                                                                                                                                                                                                           |                                                                                                                                                                                  |
| Ambient Operating Temperature                                                                                                                   | -5° to +40°C                                                                                                                                                                                                                                                                                                                                                                                                                                                                                                                                                                                                                                                                                                                                                                                                                                                                                                                                                                                                                                                                                                                                                                                                                                                                                                                                                                                                                                                                                                                                                                                                                                                                                                                                                                                                                                                                                                                                                                                                                                                                                                                   |                                                                                                                                                                                  |
| Recommended Location                                                                                                                            | Internal Use Only                                                                                                                                                                                                                                                                                                                                                                                                                                                                                                                                                                                                                                                                                                                                                                                                                                                                                                                                                                                                                                                                                                                                                                                                                                                                                                                                                                                                                                                                                                                                                                                                                                                                                                                                                                                                                                                                                                                                                                                                                                                                                                              |                                                                                                                                                                                  |
| Maximum Installation Altitude                                                                                                                   | 2000m                                                                                                                                                                                                                                                                                                                                                                                                                                                                                                                                                                                                                                                                                                                                                                                                                                                                                                                                                                                                                                                                                                                                                                                                                                                                                                                                                                                                                                                                                                                                                                                                                                                                                                                                                                                                                                                                                                                                                                                                                                                                                                                          |                                                                                                                                                                                  |
| Standard/Approval                                                                                                                               | BS EN 50581:2012, BS EN 60728-4:2008, BS EN 50083-2: 2012/A1:2015                                                                                                                                                                                                                                                                                                                                                                                                                                                                                                                                                                                                                                                                                                                                                                                                                                                                                                                                                                                                                                                                                                                                                                                                                                                                                                                                                                                                                                                                                                                                                                                                                                                                                                                                                                                                                                                                                                                                                                                                                                                              |                                                                                                                                                                                  |
| EuroFix Additional Notes                                                                                                                        | Quadplexer for use with combined TV FM and Satellite Signals (DAB compatible)                                                                                                                                                                                                                                                                                                                                                                                                                                                                                                                                                                                                                                                                                                                                                                                                                                                                                                                                                                                                                                                                                                                                                                                                                                                                                                                                                                                                                                                                                                                                                                                                                                                                                                                                                                                                                                                                                                                                                                                                                                                  |                                                                                                                                                                                  |
| Frequencies 1                                                                                                                                   | TV=5-68 MHz 125-860 MHz                                                                                                                                                                                                                                                                                                                                                                                                                                                                                                                                                                                                                                                                                                                                                                                                                                                                                                                                                                                                                                                                                                                                                                                                                                                                                                                                                                                                                                                                                                                                                                                                                                                                                                                                                                                                                                                                                                                                                                                                                                                                                                        |                                                                                                                                                                                  |
| Frequencies 2                                                                                                                                   | FM=88-108 MHz                                                                                                                                                                                                                                                                                                                                                                                                                                                                                                                                                                                                                                                                                                                                                                                                                                                                                                                                                                                                                                                                                                                                                                                                                                                                                                                                                                                                                                                                                                                                                                                                                                                                                                                                                                                                                                                                                                                                                                                                                                                                                                                  |                                                                                                                                                                                  |
| Frequencies 3                                                                                                                                   | SAT DC=950-2200 MHz                                                                                                                                                                                                                                                                                                                                                                                                                                                                                                                                                                                                                                                                                                                                                                                                                                                                                                                                                                                                                                                                                                                                                                                                                                                                                                                                                                                                                                                                                                                                                                                                                                                                                                                                                                                                                                                                                                                                                                                                                                                                                                            |                                                                                                                                                                                  |
| Patents and Trademarks                                                                                                                          | CFX is a Registered Trade Mark No 2398667 Hartland CFX is a Registered Design under Reference Nos. R21 = 3023446 SS2 = 3023445                                                                                                                                                                                                                                                                                                                                                                                                                                                                                                                                                                                                                                                                                                                                                                                                                                                                                                                                                                                                                                                                                                                                                                                                                                                                                                                                                                                                                                                                                                                                                                                                                                                                                                                                                                                                                                                                                                                                                                                                 |                                                                                                                                                                                  |
| All products listed conform to current British or<br>European standard and the product information is<br>correct at the time of going to press. | All accessories are manufactured under an accredited BS EN ISO 9001 : 2015 Quality Management System.                                                                                                                                                                                                                                                                                                                                                                                                                                                                                                                                                                                                                                                                                                                                                                                                                                                                                                                                                                                                                                                                                                                                                                                                                                                                                                                                                                                                                                                                                                                                                                                                                                                                                                                                                                                                                                                                                                                                                                                                                          | It is the policy of the company to improve products as part of our development programme.  Therefore, we reserve the right to alter designs and dimensions without prior notice. |
| Illustrations and diagrams are reproduced within the limitations of reproduction and printing                                                   | Due to manufacturing processes we cannot guarantee an exact colour match and shadings of of certain finishes                                                                                                                                                                                                                                                                                                                                                                                                                                                                                                                                                                                                                                                                                                                                                                                                                                                                                                                                                                                                                                                                                                                                                                                                                                                                                                                                                                                                                                                                                                                                                                                                                                                                                                                                                                                                                                                                                                                                                                                                                   | Correct as at 05 July 2022 08:51 AM<br>E&OE                                                                                                                                      |