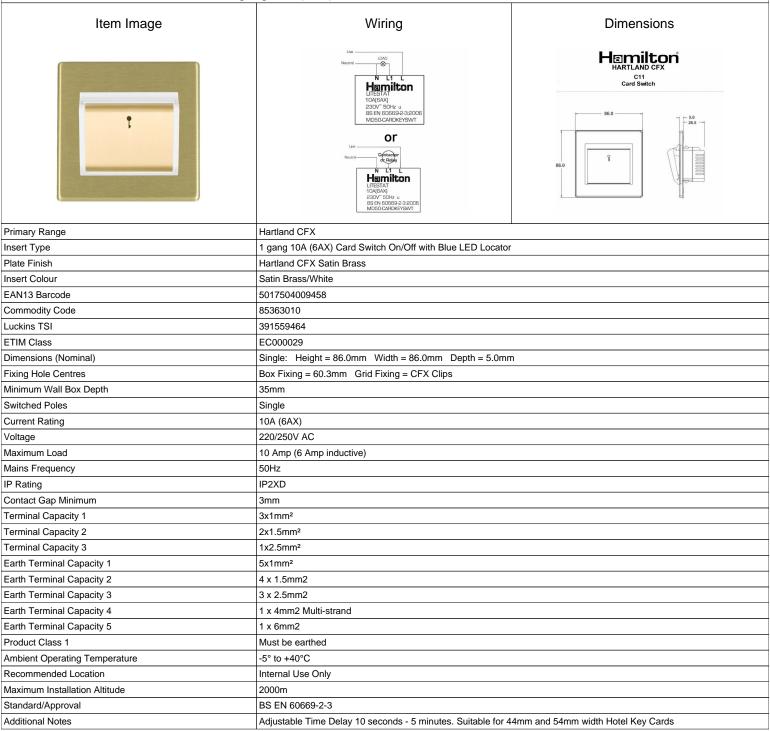

## 72CC11SB-W

Hartland CFX Satin Brass 1 gang 10A (6AX) Card Switch On/Off with Blue LED Locator Satin Brass/White

making connections beautifully

## Hartland CFX Satin Brass 1 gang 10A (6AX) Card Switch On/Off with Blue LED Locator Satin Brass/White

| 3. 3 . ( )                                                                                                                                      |                                                                                                                                      |                                                                                                                                                                                          |
|-------------------------------------------------------------------------------------------------------------------------------------------------|--------------------------------------------------------------------------------------------------------------------------------------|------------------------------------------------------------------------------------------------------------------------------------------------------------------------------------------|
| Patents and Trademarks                                                                                                                          | CFX is a Registered Trade Mark No 2398667<br>Hartland CFX is a Registered Design under Reference Nos.<br>R21 = 3023446 SS2 = 3023445 |                                                                                                                                                                                          |
| All products listed conform to current British or<br>European standard and the product information is<br>correct at the time of going to press. | All accessories are manufactured under an accredited BS EN ISO 9001 : 2015 Quality Management System.                                | It is the policy of the company to improve products<br>as part of our development programme.<br>Therefore, we reserve the right to alter designs<br>and dimensions without prior notice. |
| Illustrations and diagrams are reproduced within the limitations of reproduction and printing                                                   | Due to manufacturing processes we cannot guarantee an exact colour match and shadings of                                             | Correct as at 05 July 2022 08:51 AM<br>E&OE                                                                                                                                              |