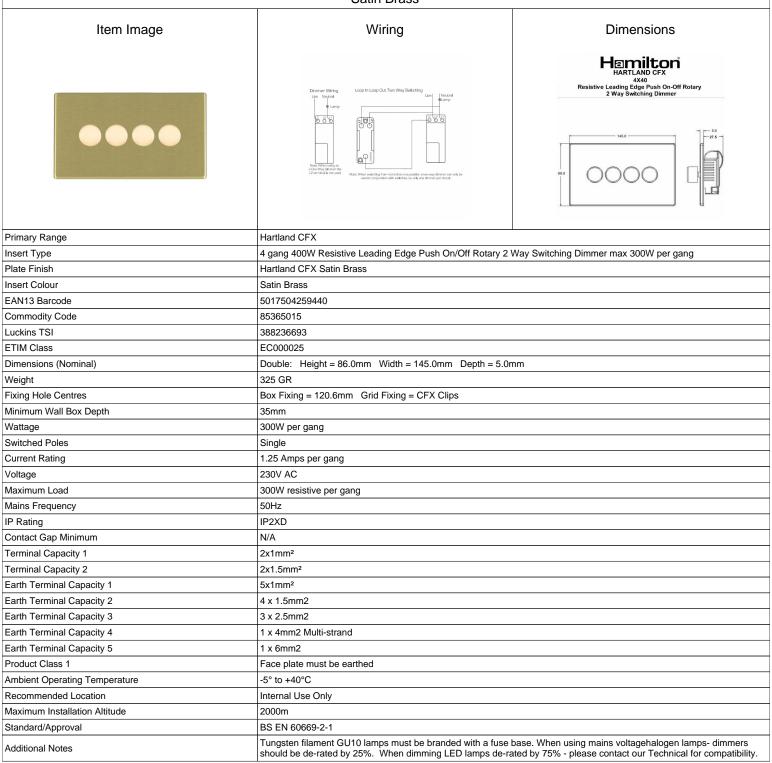

## 72C4X40

Hartland CFX Satin Brass 4x400W Resistive Leading Edge Push On-Off Rotary 2 Way Switching Dimmers max 300W per gang Satin Brass

making connections beautifully

Wiring Accessories • Smart Lighting Control • Wireless Audio