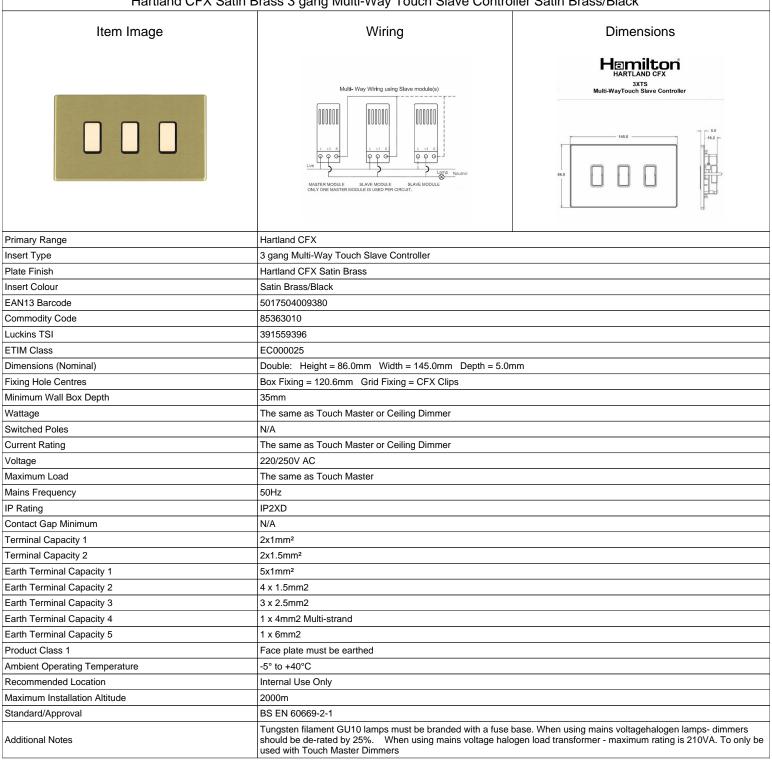

## 72C3XTSSB-B

Hartland CFX Satin Brass 3 gang Multi-Way Touch Slave Controller Satin Brass/Black

making connections beautifully

## 72C3XTSSB-B

| Hartland CFX Satin Brass 3 gang Multi-Way Touch Slave Controller Satin Brass/Black                                                              |                                                                                                                                     |                                                                                                                                                                                          |
|-------------------------------------------------------------------------------------------------------------------------------------------------|-------------------------------------------------------------------------------------------------------------------------------------|------------------------------------------------------------------------------------------------------------------------------------------------------------------------------------------|
| Patents and Trademarks                                                                                                                          | CFX is a Registered Trade Mark No 2398667<br>Hartland CFX is a Registered Design under Reference Nos.<br>R21 = 3023446 SS2 =3023445 |                                                                                                                                                                                          |
| All products listed conform to current British or<br>European standard and the product information is<br>correct at the time of going to press. | All accessories are manufactured under an accredited BS EN ISO 9001 : 2015 Quality Management System.                               | It is the policy of the company to improve products<br>as part of our development programme.<br>Therefore, we reserve the right to alter designs<br>and dimensions without prior notice. |
| Illustrations and diagrams are reproduced within                                                                                                | Due to manufacturing processes we cannot                                                                                            | Correct as at 05 July 2022 08:51 AM                                                                                                                                                      |