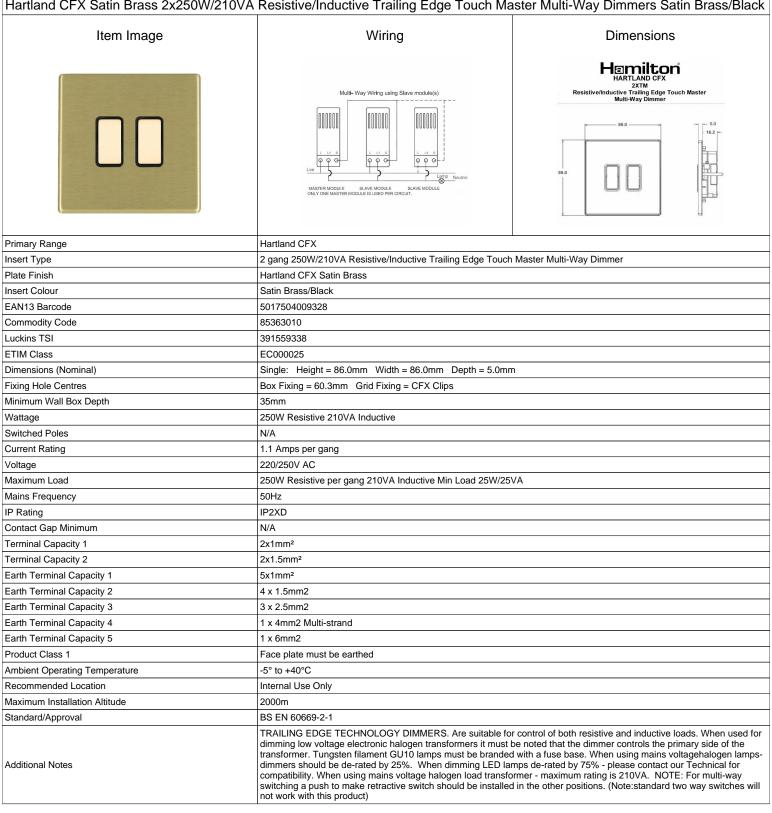

## 72C2XTMSB-B

Hartland CFX Satin Brass 2x250W/210VA Resistive/Inductive Trailing Edge Touch Master Multi-Way Dimmers Satin Brass/Black

SL

making connections beautifully

Wiring Accessories • Smart Lighting Control • Wireless Audio