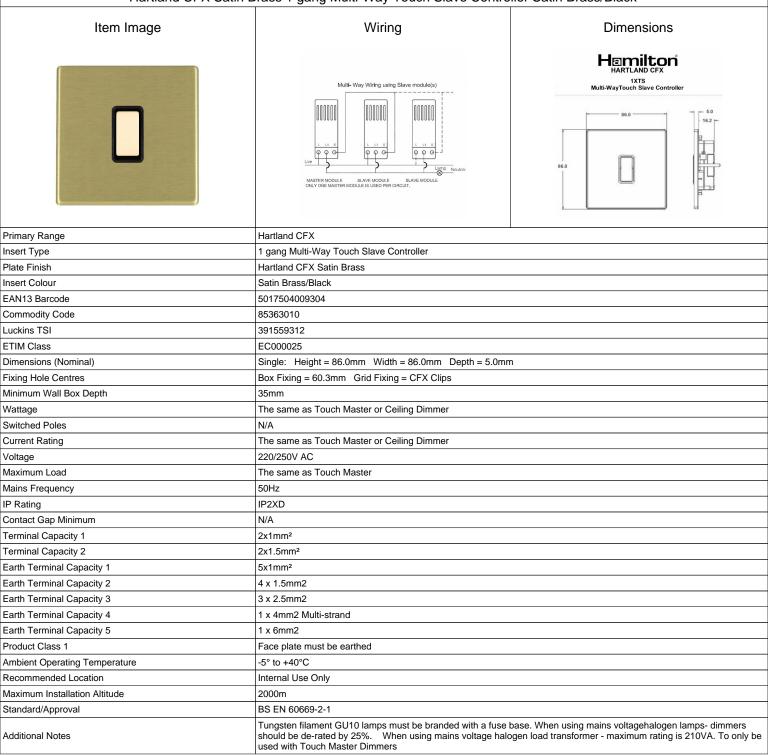

## 72C1XTSSB-B

Hartland CFX Satin Brass 1 gang Multi-Way Touch Slave Controller Satin Brass/Black

making connections beautifully