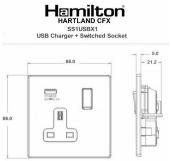

## **Dimensions**

|                                                                                                                                                 | N N N N N N N N N N N N N N N N N N N                                                                                          |                                                                                                                                                                                  |
|-------------------------------------------------------------------------------------------------------------------------------------------------|--------------------------------------------------------------------------------------------------------------------------------|----------------------------------------------------------------------------------------------------------------------------------------------------------------------------------|
| Primary Range                                                                                                                                   | Hartland CFX                                                                                                                   |                                                                                                                                                                                  |
| Insert Type                                                                                                                                     | 1 gang 13A Single Pole Switched Socket with 1 USB Outlet 1x2.1A                                                                |                                                                                                                                                                                  |
| Plate Finish                                                                                                                                    | Hartland CFX Richmond Bronze                                                                                                   |                                                                                                                                                                                  |
| Insert Colour                                                                                                                                   | Black/Black                                                                                                                    |                                                                                                                                                                                  |
| EAN13 Barcode                                                                                                                                   | 5017504089245                                                                                                                  |                                                                                                                                                                                  |
| Commodity Code                                                                                                                                  | 85363010                                                                                                                       |                                                                                                                                                                                  |
| Luckins TSI                                                                                                                                     | 404388195                                                                                                                      |                                                                                                                                                                                  |
| ETIM Class                                                                                                                                      | EC000125                                                                                                                       |                                                                                                                                                                                  |
| Dimensions (Nominal)                                                                                                                            | Single: Height = 86.0mm Width = 86.0mm Depth = 5.0mm                                                                           |                                                                                                                                                                                  |
| Weight                                                                                                                                          | 176 GR                                                                                                                         |                                                                                                                                                                                  |
| Fixing Hole Centres                                                                                                                             | Box Fixing = 60.3mm Grid Fixing = CFX Clips                                                                                    |                                                                                                                                                                                  |
| Minimum Wall Box Depth                                                                                                                          | 35mm                                                                                                                           |                                                                                                                                                                                  |
| Switched Poles                                                                                                                                  | Single                                                                                                                         |                                                                                                                                                                                  |
| Current Rating                                                                                                                                  | 13 Amp, USB 1 x 2.1A                                                                                                           |                                                                                                                                                                                  |
| Voltage                                                                                                                                         | 180/250V AC, USB = 5V                                                                                                          |                                                                                                                                                                                  |
| Maximum Load                                                                                                                                    | 13 Amp, USB = 2.1A                                                                                                             |                                                                                                                                                                                  |
| Mains Frequency                                                                                                                                 | 50/60Hz                                                                                                                        |                                                                                                                                                                                  |
| IP Rating                                                                                                                                       | IP2XD                                                                                                                          |                                                                                                                                                                                  |
| Contact Gap Minimum                                                                                                                             | 3mm                                                                                                                            |                                                                                                                                                                                  |
| Terminal Capacity 1                                                                                                                             | 3x2.5mm <sup>2</sup>                                                                                                           |                                                                                                                                                                                  |
| Terminal Capacity 2                                                                                                                             | 3x4mm²                                                                                                                         |                                                                                                                                                                                  |
| Terminal Capacity 3                                                                                                                             | 2x6mm² Multi-Strand                                                                                                            |                                                                                                                                                                                  |
| Earth Terminal Capacity 1                                                                                                                       | 3x2.5mm²                                                                                                                       |                                                                                                                                                                                  |
| Earth Terminal Capacity 2                                                                                                                       | 3x4mm²                                                                                                                         |                                                                                                                                                                                  |
| Earth Terminal Capacity 3                                                                                                                       | 2x6mm² Multi-Strand                                                                                                            |                                                                                                                                                                                  |
| Product Class 1                                                                                                                                 | Must be earthed                                                                                                                |                                                                                                                                                                                  |
| Ambient Operating Temperature                                                                                                                   | -15°C to +40°C                                                                                                                 |                                                                                                                                                                                  |
| Recommended Location                                                                                                                            | Internal Use Only                                                                                                              |                                                                                                                                                                                  |
| Maximum Installation Altitude                                                                                                                   | 2000m                                                                                                                          |                                                                                                                                                                                  |
| Standard/Approval                                                                                                                               | BS 1363 + BS 5733 + EN 60950-1                                                                                                 |                                                                                                                                                                                  |
| Patents and Trademarks                                                                                                                          | CFX is a Registered Trade Mark No 2398667 Hartland CFX is a Registered Design under Reference Nos. R21 = 3023446 SS2 = 3023445 |                                                                                                                                                                                  |
| All products listed conform to current British or<br>European standard and the product information is<br>correct at the time of going to press. | All accessories are manufactured under an accredited BS EN ISO 9001 : 2015 Quality Management System.                          | It is the policy of the company to improve products as part of our development programme.  Therefore, we reserve the right to alter designs and dimensions without prior notice. |
| Illustrations and diagrams are reproduced within                                                                                                | Due to manufacturing processes we cannot guarantee an exact colour match and shadings of                                       | Correct as at 05 July 2022 09:01 AM                                                                                                                                              |