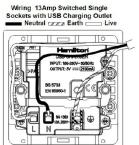

making connections beautifully

Wiring Accessories • Smart Lighting Control • Wireless Audio

## 7RBCSS1USBBL-B

Hartland CFX Richmond Bronze 1 gang 13A Single Pole Switched Socket with 1 USB Outlets 1x2.1A Black/Black

## Item Image



## Wiring



## **Dimensions**



|                                                                                                                                                 | N N N N N N N N N N N N N N N N N N N                                                                                          |                                                                                                                                                                                  |
|-------------------------------------------------------------------------------------------------------------------------------------------------|--------------------------------------------------------------------------------------------------------------------------------|---------------------------------------------