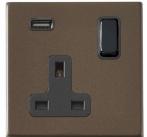

## 7RBCSS1USBBL-B

Hartland CFX Richmond Bronze 1 gang 13A Single Pole Switched Socket with 1 USB Outlets 1x2.1A Black/Black

## Item Image