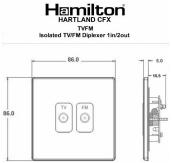

## **Dimensions**

|                                                                                                                                                 | •                                                                                                                              |                                                                                                                                                                                  |
|-------------------------------------------------------------------------------------------------------------------------------------------------|--------------------------------------------------------------------------------------------------------------------------------|----------------------------------------------------------------------------------------------------------------------------------------------------------------------------------|
| Primary Range                                                                                                                                   | Hartland CFX                                                                                                                   |                                                                                                                                                                                  |
| Insert Type                                                                                                                                     | Isolated TV/FM Diplexer 1in/2out                                                                                               |                                                                                                                                                                                  |
| Plate Finish                                                                                                                                    | Hartland CFX Polished Brass                                                                                                    |                                                                                                                                                                                  |
| Insert Colour                                                                                                                                   | Black                                                                                                                          |                                                                                                                                                                                  |
| EAN13 Barcode                                                                                                                                   | 5017504241636                                                                                                                  |                                                                                                                                                                                  |
| Commodity Code                                                                                                                                  | 85367000                                                                                                                       |                                                                                                                                                                                  |
| Luckins TSI                                                                                                                                     | 388236198                                                                                                                      |                                                                                                                                                                                  |
| ETIM Class                                                                                                                                      | EC000439                                                                                                                       |                                                                                                                                                                                  |
| Dimensions (Nominal)                                                                                                                            | Single: Height = 86.0mm Width = 86.0mm Depth = 5.0mm                                                                           |                                                                                                                                                                                  |
| Fixing Hole Centres                                                                                                                             | Box Fixing = 60.3mm Grid Fixing = CFX Clips                                                                                    |                                                                                                                                                                                  |
| Minimum Wall Box Depth                                                                                                                          | 25mm                                                                                                                           |                                                                                                                                                                                  |
| Switched Poles                                                                                                                                  | N/A                                                                                                                            |                                                                                                                                                                                  |
| Current Rating                                                                                                                                  | n/a                                                                                                                            |                                                                                                                                                                                  |
| IP Rating                                                                                                                                       | IP2XD                                                                                                                          |                                                                                                                                                                                  |
| Contact Gap Minimum                                                                                                                             | N/A                                                                                                                            |                                                                                                                                                                                  |
| Earth Terminal Capacity 1                                                                                                                       | 5x1mm <sup>2</sup>                                                                                                             |                                                                                                                                                                                  |
| Earth Terminal Capacity 2                                                                                                                       | 4 x 1.5mm2                                                                                                                     |                                                                                                                                                                                  |
| Earth Terminal Capacity 3                                                                                                                       | 3 x 2.5mm2                                                                                                                     |                                                                                                                                                                                  |
| Earth Terminal Capacity 4                                                                                                                       | 1 x 4mm2 Multi-strand                                                                                                          |                                                                                                                                                                                  |
| Earth Terminal Capacity 5                                                                                                                       | 1 x 6mm2                                                                                                                       |                                                                                                                                                                                  |
| Product Class 1                                                                                                                                 | Must be earthed (ref BS7671 415.2.1)                                                                                           |                                                                                                                                                                                  |
| Ambient Operating Temperature                                                                                                                   | -5° to +40°C                                                                                                                   |                                                                                                                                                                                  |
| Recommended Location                                                                                                                            | Internal Use Only                                                                                                              |                                                                                                                                                                                  |
| Maximum Installation Altitude                                                                                                                   | 2000m                                                                                                                          |                                                                                                                                                                                  |
| Standard/Approval                                                                                                                               | BS 5733                                                                                                                        |                                                                                                                                                                                  |
| Patents and Trademarks                                                                                                                          | CFX is a Registered Trade Mark No 2398667 Hartland CFX is a Registered Design under Reference Nos. R21 = 3023446 SS2 = 3023445 |                                                                                                                                                                                  |
| All products listed conform to current British or<br>European standard and the product information is<br>correct at the time of going to press. | All accessories are manufactured under an accredited BS EN ISO 9001 : 2015 Quality Management System.                          | It is the policy of the company to improve products as part of our development programme.  Therefore, we reserve the right to alter designs and dimensions without prior notice. |
| Illustrations and diagrams are reproduced within<br>the limitations of reproduction and printing<br>process and are not binding.                | Due to manufacturing processes we cannot guarantee an exact colour match and shadings of of certain finishes.                  | Correct as at 05 July 2022 08:50 AM<br>E&OE                                                                                                                                      |
|                                                                                                                                                 |                                                                                                                                |                                                                                                                                                                                  |