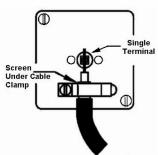

making connections beautifully

Wiring Accessories • Smart Lighting Control • Wireless Audio

## 71CTVFMB

Hartland CFX Polished Brass Isolated TV/FM Diplexer 1in/2out Black

## Item Image



## Wiring



## **Dimensions**



|                                                                                                                                                 | •                                                                                                                              |                                                                                                                                                                                  |
|-------------------------------------------------------------------------------------------------------------------------------------------------|--------------------------------------------------------------------------------------------------------------------------------|---------------------------------------------