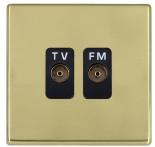

## 71CTVFMB

Hartland CFX Polished Brass Isolated TV/FM Diplexer 1in/2out Black

## Item Image