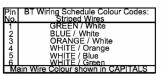

## Wiring

Incoming Telephone Cable On 4 wire systems, Pin 1 and 6 are not connected.

The maximum REN that can be connected to any one exchange line is 4. Any number of sockets may be connected. All sockets are connected in parallel.

## **Dimensions**

|                                                                                                                                                 | be connected. All sockets are connected in parallel. ie Pin 1 to Pin 1 1. Pin 2 to Pin 2; etc. as shown in the diagram above.  |                                                                                                                                                                                  |
|-------------------------------------------------------------------------------------------------------------------------------------------------|--------------------------------------------------------------------------------------------------------------------------------|----------------------------------------------------------------------------------------------------------------------------------------------------------------------------------|
| Primary Range                                                                                                                                   | Hartland CFX                                                                                                                   |                                                                                                                                                                                  |
| Insert Type                                                                                                                                     | 1 gang Telephone Slave                                                                                                         |                                                                                                                                                                                  |
| Plate Finish                                                                                                                                    | Hartland CFX Polished Brass                                                                                                    |                                                                                                                                                                                  |
| Insert Colour                                                                                                                                   | Black                                                                                                                          |                                                                                                                                                                                  |
| EAN13 Barcode                                                                                                                                   | 5017504241650                                                                                                                  |                                                                                                                                                                                  |
| Commodity Code                                                                                                                                  | 85176990                                                                                                                       |                                                                                                                                                                                  |
| Luckins TSI                                                                                                                                     | 388236143                                                                                                                      |                                                                                                                                                                                  |
| ETIM Class                                                                                                                                      | EC000018                                                                                                                       |                                                                                                                                                                                  |
| Dimensions (Nominal)                                                                                                                            | Single: Height = 86.0mm Width = 86.0mm Depth = 5.0mm                                                                           |                                                                                                                                                                                  |
| Fixing Hole Centres                                                                                                                             | Box Fixing = 60.3mm Grid Fixing = CFX Clips                                                                                    |                                                                                                                                                                                  |
| Minimum Wall Box Depth                                                                                                                          | 25mm                                                                                                                           |                                                                                                                                                                                  |
| Switched Poles                                                                                                                                  | N/A                                                                                                                            |                                                                                                                                                                                  |
| Current Rating                                                                                                                                  | n/a                                                                                                                            |                                                                                                                                                                                  |
| IP Rating                                                                                                                                       | IP2XD                                                                                                                          |                                                                                                                                                                                  |
| Contact Gap Minimum                                                                                                                             | N/A                                                                                                                            |                                                                                                                                                                                  |
| Earth Terminal Capacity 1                                                                                                                       | 5x1mm²                                                                                                                         |                                                                                                                                                                                  |
| Earth Terminal Capacity 2                                                                                                                       | 4 x 1.5mm2                                                                                                                     |                                                                                                                                                                                  |
| Earth Terminal Capacity 3                                                                                                                       | 3 x 2.5mm2                                                                                                                     |                                                                                                                                                                                  |
| Earth Terminal Capacity 4                                                                                                                       | 1 x 4mm2 Multi-strand                                                                                                          |                                                                                                                                                                                  |
| Earth Terminal Capacity 5                                                                                                                       | 1 x 6mm2                                                                                                                       |                                                                                                                                                                                  |
| Product Class 1                                                                                                                                 | Must be earthed (ref BS7671 415.2.1)                                                                                           |                                                                                                                                                                                  |
| Ambient Operating Temperature                                                                                                                   | -5° to +40°C                                                                                                                   |                                                                                                                                                                                  |
| Recommended Location                                                                                                                            | Internal Use Only                                                                                                              |                                                                                                                                                                                  |
| Maximum Installation Altitude                                                                                                                   | 2000m                                                                                                                          |                                                                                                                                                                                  |
| Standard/Approval                                                                                                                               | BS 6312:2:2                                                                                                                    |                                                                                                                                                                                  |
| Patents and Trademarks                                                                                                                          | CFX is a Registered Trade Mark No 2398667 Hartland CFX is a Registered Design under Reference Nos. R21 = 3023446 SS2 = 3023445 |                                                                                                                                                                                  |
| All products listed conform to current British or<br>European standard and the product information is<br>correct at the time of going to press. | All accessories are manufactured under an accredited BS EN ISO 9001 : 2015 Quality Management System.                          | It is the policy of the company to improve products as part of our development programme.  Therefore, we reserve the right to alter designs and dimensions without prior notice. |
| Illustrations and diagrams are reproduced within the limitations of reproduction and printing                                                   | Due to manufacturing processes we cannot guarantee an exact colour match and shadings of                                       | Correct as at 05 July 2022 08:50 AM<br>E&OE                                                                                                                                      |