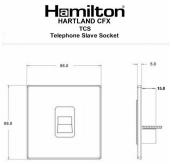

## **Dimensions**

|                                                                                                                                                 | be connected. All sockets are connected in parallel. ie Pin 1 to Pin 1 1. Pin 2 to Pin 2; etc. as shown in the diagram above.  |                                                                                                                                                                                  |
|-------------------------------------------------------------------------------------------------------------------------------------------------|--------------------------------------------------------------------------------------------------------------------------------|----------------------------------------------------------------------------------------------------------------------------------------------------------------------------------|
| Primary Range                                                                                                                                   | Hartland CFX                                                                                                                   |                                                                                                                                                                                  |
| Insert Type                                                                                                                                     | 1 gang Telephone Slave                                                                                                         |                                                                                                                                                                                  |
| Plate Finish                                                                                                                                    | Hartland CFX Polished Brass                                                                                                    |                                                                                                                                                                                  |
| Insert Colour                                                                                                                                   | Black                                                                                                                          |                                                                                                                                                                                  |
| EAN13 Barcode                                                                                                                                   | 5017504241650                                                                                                                  |                                                                                                                                                                                  |
| Commodity Code                                                                                                                                  | 85176990                                                                                                                       |                                                                                                                                                                                  |
| Luckins TSI                                                                                                                                     | 388236143                                                                                                                      |                                                                                                                                                                                  |
| ETIM Class                                                                                                                                      | EC000018                                                                                                                       |                                                                                                                                                                                  |
| Dimensions (Nominal)                                                                                                                            | Single: Height = 86.0mm Width = 86.0mm Depth = 5.0mm                                                                           |                                                                                                                                                                                  |
| Fixing Hole Centres                                                                                                                             | Box Fixing = 60.3mm Grid Fixing = CFX Clips                                                                                    |                                                                                                                                                                                  |
| Minimum Wall Box Depth                                                                                                                          | 25mm                                                                                                                           |                                                                                                                                                                                  |
| Switched Poles                                                                                                                                  | N/A                                                                                                                            |                                                                                                                                                                                  |
| Current Rating                                                                                                                                  | n/a                                                                                                                            |                                                                                                                                                                                  |
| IP Rating                                                                                                                                       | IP2XD                                                                                                                          |                                                                                                                                                                                  |
| Contact Gap Minimum                                                                                                                             | N/A                                                                                                                            |                                                                                                                                                                                  |
| Earth Terminal Capacity 1                                                                                                                       | 5x1mm²                                                                                                                         |                                                                                                                                                                                  |
| Earth Terminal Capacity 2                                                                                                                       | 4 x 1.5mm2                                                                                                                     |                                                                                                                                                                                  |
| Earth Terminal Capacity 3                                                                                                                       | 3 x 2.5mm2                                                                                                                     |                                                                                                                                                                                  |
| Earth Terminal Capacity 4                                                                                                                       | 1 x 4mm2 Multi-strand                                                                                                          |                                                                                                                                                                                  |
| Earth Terminal Capacity 5                                                                                                                       | 1 x 6mm2                                                                                                                       |                                                                                                                                                                                  |
| Product Class 1                                                                                                                                 | Must be earthed (ref BS7671 415.2.1)                                                                                           |                                                                                                                                                                                  |
| Ambient Operating Temperature                                                                                                                   | -5° to +40°C                                                                                                                   |                                                                                                                                                                                  |
| Recommended Location                                                                                                                            | Internal Use Only                                                                                                              |                                                                                                                                                                                  |
| Maximum Installation Altitude                                                                                                                   | 2000m                                                                                                                          |                                                                                                                                                                                  |
| Standard/Approval                                                                                                                               | BS 6312:2:2                                                                                                                    |                                                                                                                                                                                  |
| Patents and Trademarks                                                                                                                          | CFX is a Registered Trade Mark No 2398667 Hartland CFX is a Registered Design under Reference Nos. R21 = 3023446 SS2 = 3023445 |                                                                                                                                                                                  |
| All products listed conform to current British or<br>European standard and the product information is<br>correct at the time of going to press. | All accessories are manufactured under an accredited BS EN ISO 9001 : 2015 Quality Management System.                          | It is the policy of the company to improve products as part of our development programme.  Therefore, we reserve the right to alter designs and dimensions without prior notice. |
| Illustrations and diagrams are reproduced within the limitations of reproduction and printing                                                   | Due to manufacturing processes we cannot guarantee an exact colour match and shadings of                                       | Correct as at 05 July 2022 08:50 AM<br>E&OE                                                                                                                                      |