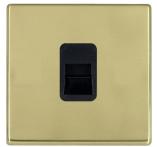

making connections beautifully

Wiring Accessories • Smart Lighting Control • Wireless Audio

## 71CTCSB

Hartland CFX Polished Brass 1 gang Telephone Slave Black

## Item Image



## Wiring



Incoming Telephone Cable On 4 wire systems, Pin 1 and 6 are not connected.

The maximum REN that can be connected to any one exchange line is 4. Any number of sockets may be connected. All sockets are connected in parallel.

## **Dimensions**



|                                                                                                                                                 | be connected. All sockets are connected in parallel. ie Pin 1 to Pin 1 1. Pin 2 to Pin 2; etc. as shown in the diagram above.  |                                                                                                                                                                                  |
|----------------------------------------------------------------------------------