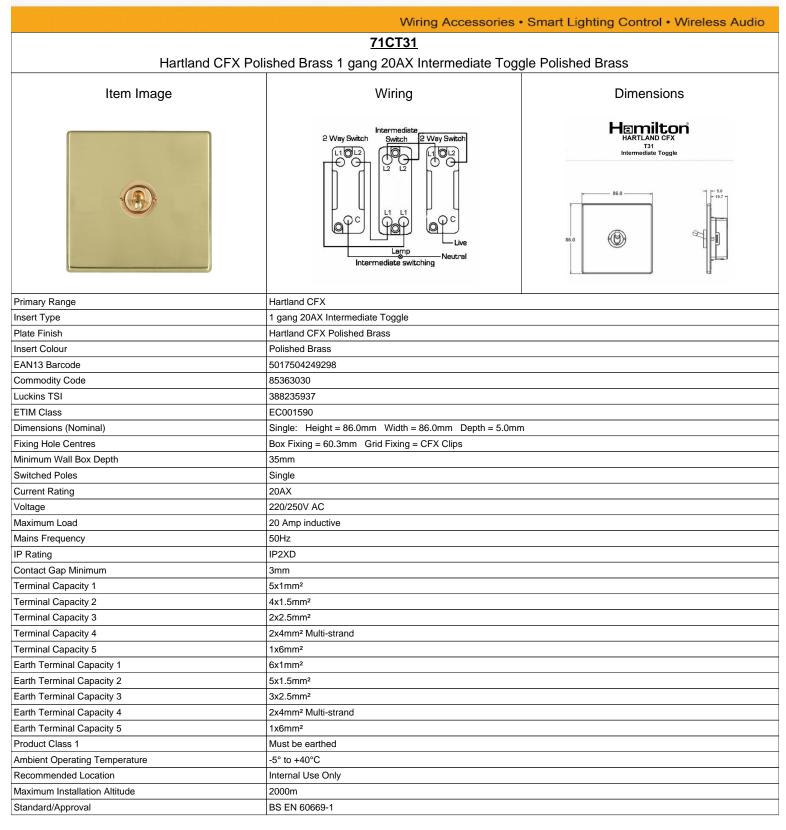

## making connections beautifully

CERT. No. FM11238

| Wiring Accessories • Smart Lighting Control • Wireless Audio                                                                                    |                                                                                                                                                       |                                                                                                                                                                                          |
|-------------------------------------------------------------------------------------------------------------------------------------------------|-------------------------------------------------------------------------------------------------------------------------------------------------------|------------------------------------------------------------------------------------------------------------------------------------------------------------------------------------------|
|                                                                                                                                                 | <u>71CT31</u>                                                                                                                                         |                                                                                                                                                                                          |
| Hartland CFX P                                                                                                                                  | olished Brass 1 gang 20AX Intermediate Tog                                                                                                            | gle Polished Brass                                                                                                                                                                       |
| Patents and Trademarks                                                                                                                          | CFX is a Registered Trade Mark No 2398667<br>Hartland CFX is a Registered Design under Reference Nos.<br>R21 = 3023446 SS2 =3023445                   |                                                                                                                                                                                          |
| All products listed conform to current British or<br>European standard and the product information is<br>correct at the time of going to press. | All accessories are manufactured under an accredited<br>BS EN ISO 9001 : 2015 Quality Management System.                                              | It is the policy of the company to improve products<br>as part of our development programme.<br>Therefore, we reserve the right to alter designs<br>and dimensions without prior notice. |
| Illustrations and diagrams are reproduced within<br>the limitations of reproduction and printing<br>process and are not binding.                | Due to manufacturing processes we cannot<br>guarantee an exact colour match and shadings of<br>of certain finishes.                                   | Correct as at 05 July 2022 08:50 At<br>E&Ol                                                                                                                                              |
|                                                                                                                                                 | Road, Brislington, Bristol, BS4 5NZ<br>Office 1 Rushmills, Bedford Road, Northampton NN4 7YB<br>in London No. 941624 VAT Registration No. 222 6607 84 | of interim LUCKINS selector                                                                                                                                                              |