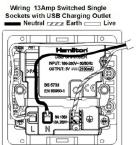

making connections beautifully

Wiring Accessories • Smart Lighting Control • Wireless Audio

## 71CSS1USBPB-W

Hartland CFX Polished Brass 1 gang 13A Single Pole Switched Socket with 1 USB Outlets 1x2.1A Polished Brass/White

## Item Image



## Wiring



## **Dimensions**



| Primary Range                                                                                                                                   | Hartland CFX                                                                                                                   |                                                                                                                                                                                  |
|-------------------------------------------------------------------------------------------------------------------------------------------------|--------------------------------------------------------------------------------------------------------------------------------|---------------------------------------------