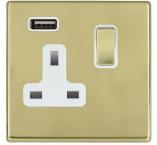

## 71CSS1USBPB-W

Hartland CFX Polished Brass 1 gang 13A Single Pole Switched Socket with 1 USB Outlets 1x2.1A Polished Brass/White

## Item Image