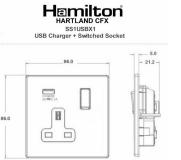

## **Dimensions**

| Primary Range                                                                                                                                   | Hartland CFX                                                                                                                   |                                                                                                                                                                                  |
|-------------------------------------------------------------------------------------------------------------------------------------------------|--------------------------------------------------------------------------------------------------------------------------------|----------------------------------------------------------------------------------------------------------------------------------------------------------------------------------|
| Insert Type                                                                                                                                     | 1 gang 13A Single Pole Switched Socket with 1 USB Outlet 1x2.1A                                                                |                                                                                                                                                                                  |
| Plate Finish                                                                                                                                    | Hartland CFX Polished Brass                                                                                                    |                                                                                                                                                                                  |
| Insert Colour                                                                                                                                   | Polished Brass/White                                                                                                           |                                                                                                                                                                                  |
| EAN13 Barcode                                                                                                                                   | 5017504088859                                                                                                                  |                                                                                                                                                                                  |
| Commodity Code                                                                                                                                  | 85363010                                                                                                                       |                                                                                                                                                                                  |
| Luckins TSI                                                                                                                                     | 404387167                                                                                                                      |                                                                                                                                                                                  |
| ETIM Class                                                                                                                                      | EC000125                                                                                                                       |                                                                                                                                                                                  |
| Dimensions (Nominal)                                                                                                                            | Single: Height = 86.0mm Width = 86.0mm Depth = 5.0mm                                                                           |                                                                                                                                                                                  |
| Fixing Hole Centres                                                                                                                             | Box Fixing = 60.3mm Grid Fixing = CFX Clips                                                                                    |                                                                                                                                                                                  |
| Minimum Wall Box Depth                                                                                                                          | 35mm                                                                                                                           |                                                                                                                                                                                  |
| Switched Poles                                                                                                                                  | Single                                                                                                                         |                                                                                                                                                                                  |
| Current Rating                                                                                                                                  | 13 Amp, USB 1 x 2.1A                                                                                                           |                                                                                                                                                                                  |
| Voltage                                                                                                                                         | 180/250V AC, USB = 5V                                                                                                          |                                                                                                                                                                                  |
| Maximum Load                                                                                                                                    | 13 Amp, USB = 2.1A                                                                                                             |                                                                                                                                                                                  |
| Mains Frequency                                                                                                                                 | 50/60Hz                                                                                                                        |                                                                                                                                                                                  |
| IP Rating                                                                                                                                       | IP2XD                                                                                                                          |                                                                                                                                                                                  |
| Contact Gap Minimum                                                                                                                             | 3mm                                                                                                                            |                                                                                                                                                                                  |
| Terminal Capacity 1                                                                                                                             | 3x2.5mm²                                                                                                                       |                                                                                                                                                                                  |
| Terminal Capacity 2                                                                                                                             | 3x4mm²                                                                                                                         |                                                                                                                                                                                  |
| Terminal Capacity 3                                                                                                                             | 2x6mm² Multi-Strand                                                                                                            |                                                                                                                                                                                  |
| Earth Terminal Capacity 1                                                                                                                       | 3x2.5mm²                                                                                                                       |                                                                                                                                                                                  |
| Earth Terminal Capacity 2                                                                                                                       | 3x4mm²                                                                                                                         |                                                                                                                                                                                  |
| Earth Terminal Capacity 3                                                                                                                       | 2x6mm² Multi-Strand                                                                                                            |                                                                                                                                                                                  |
| Product Class 1                                                                                                                                 | Must be earthed                                                                                                                |                                                                                                                                                                                  |
| Ambient Operating Temperature                                                                                                                   | -15°C to +40°C                                                                                                                 |                                                                                                                                                                                  |
| Recommended Location                                                                                                                            | Internal Use Only                                                                                                              |                                                                                                                                                                                  |
| Maximum Installation Altitude                                                                                                                   | 2000m                                                                                                                          |                                                                                                                                                                                  |
| Standard/Approval                                                                                                                               | BS 1363 + BS 5733 + EN 60950-1                                                                                                 |                                                                                                                                                                                  |
| Patents and Trademarks                                                                                                                          | CFX is a Registered Trade Mark No 2398667 Hartland CFX is a Registered Design under Reference Nos. R21 = 3023446 SS2 = 3023445 |                                                                                                                                                                                  |
| All products listed conform to current British or<br>European standard and the product information is<br>correct at the time of going to press. | All accessories are manufactured under an accredited BS EN ISO 9001 : 2015 Quality Management System.                          | It is the policy of the company to improve products as part of our development programme.  Therefore, we reserve the right to alter designs and dimensions without prior notice. |
| Illustrations and diagrams are reproduced within the limitations of reproduction and printing                                                   | Due to manufacturing processes we cannot guarantee an exact colour match and shadings of                                       | Correct as at 05 July 2022 08:50 AM<br>E&OE                                                                                                                                      |