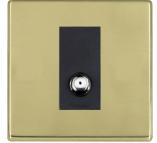

## 71CSATIB

Hartland CFX Polished Brass 1 gang Isolated Satellite Black

## Item Image