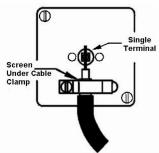

making connections beautifully

Wiring Accessories • Smart Lighting Control • Wireless Audio

## 71CSATIB

Hartland CFX Polished Brass 1 gang Isolated Satellite Black

## Item Image



## Wiring



## **Dimensions**



| Primary Range                                                                                                                                   | Hartland CFX                                                                                                                              |                                                                                                                                                                                  |
|-------------------------------------------------------------------------------------------------------------------------------------------------|-------------------------------------------------------------------------------------------------------------------------------------------|-----------------------