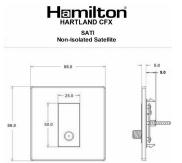

## **Dimensions**

| Primary Range                                                                                                                                   | Hartland CFX                                                                                                                              |                                                                                                                                                                                  |
|-------------------------------------------------------------------------------------------------------------------------------------------------|-------------------------------------------------------------------------------------------------------------------------------------------|----------------------------------------------------------------------------------------------------------------------------------------------------------------------------------|
| Insert Type                                                                                                                                     | 1 gang Isolated Satellite                                                                                                                 |                                                                                                                                                                                  |
| Plate Finish                                                                                                                                    | Hartland CFX Polished Brass                                                                                                               |                                                                                                                                                                                  |
| Insert Colour                                                                                                                                   | Black                                                                                                                                     |                                                                                                                                                                                  |
| EAN13 Barcode                                                                                                                                   | 5017504241674                                                                                                                             |                                                                                                                                                                                  |
| Commodity Code                                                                                                                                  | 85367000                                                                                                                                  |                                                                                                                                                                                  |
| Luckins TSI                                                                                                                                     | 388235953                                                                                                                                 |                                                                                                                                                                                  |
| ETIM Class                                                                                                                                      | EC000439                                                                                                                                  |                                                                                                                                                                                  |
| Dimensions (Nominal)                                                                                                                            | Single: Height = 86.0mm Width = 86.0mm Depth = 5.0mm                                                                                      |                                                                                                                                                                                  |
| Fixing Hole Centres                                                                                                                             | Box Fixing = 60.3mm Grid Fixing = CFX Clips                                                                                               |                                                                                                                                                                                  |
| Minimum Wall Box Depth                                                                                                                          | 35mm                                                                                                                                      |                                                                                                                                                                                  |
| Switched Poles                                                                                                                                  | N/A                                                                                                                                       |                                                                                                                                                                                  |
| Current Rating                                                                                                                                  | n/a                                                                                                                                       |                                                                                                                                                                                  |
| IP Rating                                                                                                                                       | IP2XD                                                                                                                                     |                                                                                                                                                                                  |
| Contact Gap Minimum                                                                                                                             | N/A                                                                                                                                       |                                                                                                                                                                                  |
| Earth Terminal Capacity 1                                                                                                                       | 5x1mm²                                                                                                                                    |                                                                                                                                                                                  |
| Earth Terminal Capacity 2                                                                                                                       | 4 x 1.5mm2                                                                                                                                |                                                                                                                                                                                  |
| Earth Terminal Capacity 3                                                                                                                       | 3 x 2.5mm2                                                                                                                                |                                                                                                                                                                                  |
| Earth Terminal Capacity 4                                                                                                                       | 1 x 4mm2 Multi-strand                                                                                                                     |                                                                                                                                                                                  |
| Earth Terminal Capacity 5                                                                                                                       | 1 x 6mm2                                                                                                                                  |                                                                                                                                                                                  |
| Product Class 1                                                                                                                                 | Must be earthed (ref BS7671 415.2.1)                                                                                                      |                                                                                                                                                                                  |
| Ambient Operating Temperature                                                                                                                   | -5° to +40°C                                                                                                                              |                                                                                                                                                                                  |
| Recommended Location                                                                                                                            | Internal Use Only                                                                                                                         |                                                                                                                                                                                  |
| Maximum Installation Altitude                                                                                                                   | 2000m                                                                                                                                     |                                                                                                                                                                                  |
| Standard/Approval                                                                                                                               | BS 5733                                                                                                                                   |                                                                                                                                                                                  |
| EuroFix Additional Notes                                                                                                                        | Isolated F-type outlet for Satellite or Cable TV installations where a DC signal back to the LNB unit on the satellite dish NOT required. |                                                                                                                                                                                  |
| Patents and Trademarks                                                                                                                          | CFX is a Registered Trade Mark No 2398667 Hartland CFX is a Registered Design under Reference Nos. R21 = 3023446 SS2 = 3023445            |                                                                                                                                                                                  |
| All products listed conform to current British or<br>European standard and the product information is<br>correct at the time of going to press. | All accessories are manufactured under an accredited BS EN ISO 9001 : 2015 Quality Management System.                                     | It is the policy of the company to improve products as part of our development programme.  Therefore, we reserve the right to alter designs and dimensions without prior notice. |
| Illustrations and diagrams are reproduced within                                                                                                | Due to manufacturing processes we cannot                                                                                                  | Correct as at 05 July 2022 08:50 AM                                                                                                                                              |