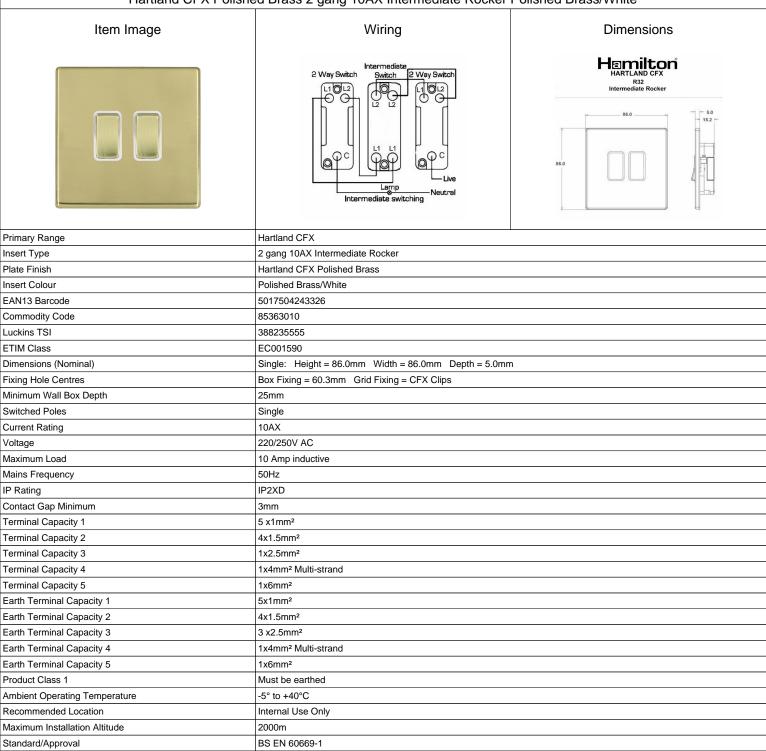

## 71CR32PB-W

Hartland CFX Polished Brass 2 gang 10AX Intermediate Rocker Polished Brass/White

making connections beautifully

## Hartland CEX Polished Brass 2 gang 10AX Intermediate Rocker Polished Brass/White

|  | Haltialid Cl A Folished blass 2 gaily 10AA littermediate Nockel Folished blass/White                                                            |                                                                                                                                      |                                                                                                                                                                                          |
|--|-------------------------------------------------------------------------------------------------------------------------------------------------|--------------------------------------------------------------------------------------------------------------------------------------|------------------------------------------------------------------------------------------------------------------------------------------------------------------------------------------|
|  | Patents and Trademarks                                                                                                                          | CFX is a Registered Trade Mark No 2398667<br>Hartland CFX is a Registered Design under Reference Nos.<br>R21 = 3023446 SS2 = 3023445 |                                                                                                                                                                                          |
|  | All products listed conform to current British or<br>European standard and the product information is<br>correct at the time of going to press. | All accessories are manufactured under an accredited BS EN ISO 9001 : 2015 Quality Management System.                                | It is the policy of the company to improve products<br>as part of our development programme.<br>Therefore, we reserve the right to alter designs<br>and dimensions without prior notice. |
|  | Illustrations and diagrams are reproduced within the limitations of reproduction and printing                                                   | Due to manufacturing processes we cannot guarantee an exact colour match and shadings of                                             | Correct as at 05 July 2022 08:50 AM<br>E&OE                                                                                                                                              |