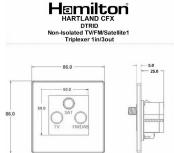

## Dimensions

|                                                                                                                                                 | The state of the s |                                                                                                                                                                                          |
|-------------------------------------------------------------------------------------------------------------------------------------------------|--------------------------------------------------------------------------------------------------------------------------------------------------------------------------------------------------------------------------------------------------------------------------------------------------------------------------------------------------------------------------------------------------------------------------------------------------------------------------------------------------------------------------------------------------------------------------------------------------------------------------------------------------------------------------------------------------------------------------------------------------------------------------------------------------------------------------------------------------------------------------------------------------------------------------------------------------------------------------------------------------------------------------------------------------------------------------------------------------------------------------------------------------------------------------------------------------------------------------------------------------------------------------------------------------------------------------------------------------------------------------------------------------------------------------------------------------------------------------------------------------------------------------------------------------------------------------------------------------------------------------------------------------------------------------------------------------------------------------------------------------------------------------------------------------------------------------------------------------------------------------------------------------------------------------------------------------------------------------------------------------------------------------------------------------------------------------------------------------------------------------------|------------------------------------------------------------------------------------------------------------------------------------------------------------------------------------------|
| Primary Range                                                                                                                                   | Hartland CFX                                                                                                                                                                                                                                                                                                                                                                                                                                                                                                                                                                                                                                                                                                                                                                                                                                                                                                                                                                                                                                                                                                                                                                                                                                                                                                                                                                                                                                                                                                                                                                                                                                                                                                                                                                                                                                                                                                                                                                                                                                                                                                                   |                                                                                                                                                                                          |
| Insert Type                                                                                                                                     | Non-Isolated TV+FM+SAT Triplexer 1in/3out (DAB Compatible)                                                                                                                                                                                                                                                                                                                                                                                                                                                                                                                                                                                                                                                                                                                                                                                                                                                                                                                                                                                                                                                                                                                                                                                                                                                                                                                                                                                                                                                                                                                                                                                                                                                                                                                                                                                                                                                                                                                                                                                                                                                                     |                                                                                                                                                                                          |
| Plate Finish                                                                                                                                    | Hartland CFX Polished Brass                                                                                                                                                                                                                                                                                                                                                                                                                                                                                                                                                                                                                                                                                                                                                                                                                                                                                                                                                                                                                                                                                                                                                                                                                                                                                                                                                                                                                                                                                                                                                                                                                                                                                                                                                                                                                                                                                                                                                                                                                                                                                                    |                                                                                                                                                                                          |
| Insert Colour                                                                                                                                   | Black                                                                                                                                                                                                                                                                                                                                                                                                                                                                                                                                                                                                                                                                                                                                                                                                                                                                                                                                                                                                                                                                                                                                                                                                                                                                                                                                                                                                                                                                                                                                                                                                                                                                                                                                                                                                                                                                                                                                                                                                                                                                                                                          |                                                                                                                                                                                          |
| EAN13 Barcode                                                                                                                                   | 5017504009205                                                                                                                                                                                                                                                                                                                                                                                                                                                                                                                                                                                                                                                                                                                                                                                                                                                                                                                                                                                                                                                                                                                                                                                                                                                                                                                                                                                                                                                                                                                                                                                                                                                                                                                                                                                                                                                                                                                                                                                                                                                                                                                  |                                                                                                                                                                                          |
| Commodity Code                                                                                                                                  | 85367000                                                                                                                                                                                                                                                                                                                                                                                                                                                                                                                                                                                                                                                                                                                                                                                                                                                                                                                                                                                                                                                                                                                                                                                                                                                                                                                                                                                                                                                                                                                                                                                                                                                                                                                                                                                                                                                                                                                                                                                                                                                                                                                       |                                                                                                                                                                                          |
| Luckins TSI                                                                                                                                     | 391428605                                                                                                                                                                                                                                                                                                                                                                                                                                                                                                                                                                                                                                                                                                                                                                                                                                                                                                                                                                                                                                                                                                                                                                                                                                                                                                                                                                                                                                                                                                                                                                                                                                                                                                                                                                                                                                                                                                                                                                                                                                                                                                                      |                                                                                                                                                                                          |
| ETIM Class                                                                                                                                      | EC000439                                                                                                                                                                                                                                                                                                                                                                                                                                                                                                                                                                                                                                                                                                                                                                                                                                                                                                                                                                                                                                                                                                                                                                                                                                                                                                                                                                                                                                                                                                                                                                                                                                                                                                                                                                                                                                                                                                                                                                                                                                                                                                                       |                                                                                                                                                                                          |
| Dimensions (Nominal)                                                                                                                            | Single: Height = 86.0mm Width = 86.0mm Depth = 5.0mm                                                                                                                                                                                                                                                                                                                                                                                                                                                                                                                                                                                                                                                                                                                                                                                                                                                                                                                                                                                                                                                                                                                                                                                                                                                                                                                                                                                                                                                                                                                                                                                                                                                                                                                                                                                                                                                                                                                                                                                                                                                                           |                                                                                                                                                                                          |
| Fixing Hole Centres                                                                                                                             | Box Fixing = 60.3mm Grid Fixing = CFX Clips                                                                                                                                                                                                                                                                                                                                                                                                                                                                                                                                                                                                                                                                                                                                                                                                                                                                                                                                                                                                                                                                                                                                                                                                                                                                                                                                                                                                                                                                                                                                                                                                                                                                                                                                                                                                                                                                                                                                                                                                                                                                                    |                                                                                                                                                                                          |
| Minimum Wall Box Depth                                                                                                                          | 35mm                                                                                                                                                                                                                                                                                                                                                                                                                                                                                                                                                                                                                                                                                                                                                                                                                                                                                                                                                                                                                                                                                                                                                                                                                                                                                                                                                                                                                                                                                                                                                                                                                                                                                                                                                                                                                                                                                                                                                                                                                                                                                                                           |                                                                                                                                                                                          |
| Switched Poles                                                                                                                                  | N/A                                                                                                                                                                                                                                                                                                                                                                                                                                                                                                                                                                                                                                                                                                                                                                                                                                                                                                                                                                                                                                                                                                                                                                                                                                                                                                                                                                                                                                                                                                                                                                                                                                                                                                                                                                                                                                                                                                                                                                                                                                                                                                                            |                                                                                                                                                                                          |
| Current Rating                                                                                                                                  | n/a                                                                                                                                                                                                                                                                                                                                                                                                                                                                                                                                                                                                                                                                                                                                                                                                                                                                                                                                                                                                                                                                                                                                                                                                                                                                                                                                                                                                                                                                                                                                                                                                                                                                                                                                                                                                                                                                                                                                                                                                                                                                                                                            |                                                                                                                                                                                          |
| IP Rating                                                                                                                                       | IP2XD                                                                                                                                                                                                                                                                                                                                                                                                                                                                                                                                                                                                                                                                                                                                                                                                                                                                                                                                                                                                                                                                                                                                                                                                                                                                                                                                                                                                                                                                                                                                                                                                                                                                                                                                                                                                                                                                                                                                                                                                                                                                                                                          |                                                                                                                                                                                          |
| Contact Gap Minimum                                                                                                                             | N/A                                                                                                                                                                                                                                                                                                                                                                                                                                                                                                                                                                                                                                                                                                                                                                                                                                                                                                                                                                                                                                                                                                                                                                                                                                                                                                                                                                                                                                                                                                                                                                                                                                                                                                                                                                                                                                                                                                                                                                                                                                                                                                                            |                                                                                                                                                                                          |
| Earth Terminal Capacity 1                                                                                                                       | 5x1mm²                                                                                                                                                                                                                                                                                                                                                                                                                                                                                                                                                                                                                                                                                                                                                                                                                                                                                                                                                                                                                                                                                                                                                                                                                                                                                                                                                                                                                                                                                                                                                                                                                                                                                                                                                                                                                                                                                                                                                                                                                                                                                                                         |                                                                                                                                                                                          |
| Earth Terminal Capacity 2                                                                                                                       | 4 x 1.5mm2                                                                                                                                                                                                                                                                                                                                                                                                                                                                                                                                                                                                                                                                                                                                                                                                                                                                                                                                                                                                                                                                                                                                                                                                                                                                                                                                                                                                                                                                                                                                                                                                                                                                                                                                                                                                                                                                                                                                                                                                                                                                                                                     |                                                                                                                                                                                          |
| Earth Terminal Capacity 3                                                                                                                       | 3 x 2.5mm2                                                                                                                                                                                                                                                                                                                                                                                                                                                                                                                                                                                                                                                                                                                                                                                                                                                                                                                                                                                                                                                                                                                                                                                                                                                                                                                                                                                                                                                                                                                                                                                                                                                                                                                                                                                                                                                                                                                                                                                                                                                                                                                     |                                                                                                                                                                                          |
| Earth Terminal Capacity 4                                                                                                                       | 1 x 4mm2 Multi-strand                                                                                                                                                                                                                                                                                                                                                                                                                                                                                                                                                                                                                                                                                                                                                                                                                                                                                                                                                                                                                                                                                                                                                                                                                                                                                                                                                                                                                                                                                                                                                                                                                                                                                                                                                                                                                                                                                                                                                                                                                                                                                                          |                                                                                                                                                                                          |
| Earth Terminal Capacity 5                                                                                                                       | 1 x 6mm2                                                                                                                                                                                                                                                                                                                                                                                                                                                                                                                                                                                                                                                                                                                                                                                                                                                                                                                                                                                                                                                                                                                                                                                                                                                                                                                                                                                                                                                                                                                                                                                                                                                                                                                                                                                                                                                                                                                                                                                                                                                                                                                       |                                                                                                                                                                                          |
| Product Class 1                                                                                                                                 | Must be earthed (ref BS7671 415.2.1)                                                                                                                                                                                                                                                                                                                                                                                                                                                                                                                                                                                                                                                                                                                                                                                                                                                                                                                                                                                                                                                                                                                                                                                                                                                                                                                                                                                                                                                                                                                                                                                                                                                                                                                                                                                                                                                                                                                                                                                                                                                                                           |                                                                                                                                                                                          |
| Ambient Operating Temperature                                                                                                                   | -5° to +40°C                                                                                                                                                                                                                                                                                                                                                                                                                                                                                                                                                                                                                                                                                                                                                                                                                                                                                                                                                                                                                                                                                                                                                                                                                                                                                                                                                                                                                                                                                                                                                                                                                                                                                                                                                                                                                                                                                                                                                                                                                                                                                                                   |                                                                                                                                                                                          |
| Recommended Location                                                                                                                            | Internal Use Only                                                                                                                                                                                                                                                                                                                                                                                                                                                                                                                                                                                                                                                                                                                                                                                                                                                                                                                                                                                                                                                                                                                                                                                                                                                                                                                                                                                                                                                                                                                                                                                                                                                                                                                                                                                                                                                                                                                                                                                                                                                                                                              |                                                                                                                                                                                          |
| Maximum Installation Altitude                                                                                                                   | 2000m                                                                                                                                                                                                                                                                                                                                                                                                                                                                                                                                                                                                                                                                                                                                                                                                                                                                                                                                                                                                                                                                                                                                                                                                                                                                                                                                                                                                                                                                                                                                                                                                                                                                                                                                                                                                                                                                                                                                                                                                                                                                                                                          |                                                                                                                                                                                          |
| Standard/Approval                                                                                                                               | BS EN 50083-2:2012/A1; 2015. BS EN 61169-2:2007. BS EN 61169-24:2009                                                                                                                                                                                                                                                                                                                                                                                                                                                                                                                                                                                                                                                                                                                                                                                                                                                                                                                                                                                                                                                                                                                                                                                                                                                                                                                                                                                                                                                                                                                                                                                                                                                                                                                                                                                                                                                                                                                                                                                                                                                           |                                                                                                                                                                                          |
| EuroFix Additional Notes                                                                                                                        | Triplexer for use with combined TV FM and Satellite Signal (DAB compatible)                                                                                                                                                                                                                                                                                                                                                                                                                                                                                                                                                                                                                                                                                                                                                                                                                                                                                                                                                                                                                                                                                                                                                                                                                                                                                                                                                                                                                                                                                                                                                                                                                                                                                                                                                                                                                                                                                                                                                                                                                                                    |                                                                                                                                                                                          |
| Frequencies 1                                                                                                                                   | TV=5-68 MHz 125-860 MHz                                                                                                                                                                                                                                                                                                                                                                                                                                                                                                                                                                                                                                                                                                                                                                                                                                                                                                                                                                                                                                                                                                                                                                                                                                                                                                                                                                                                                                                                                                                                                                                                                                                                                                                                                                                                                                                                                                                                                                                                                                                                                                        |                                                                                                                                                                                          |
| Frequencies 2                                                                                                                                   | FM=88-108 MHz                                                                                                                                                                                                                                                                                                                                                                                                                                                                                                                                                                                                                                                                                                                                                                                                                                                                                                                                                                                                                                                                                                                                                                                                                                                                                                                                                                                                                                                                                                                                                                                                                                                                                                                                                                                                                                                                                                                                                                                                                                                                                                                  |                                                                                                                                                                                          |
| Frequencies 3                                                                                                                                   | SAT DC=950-2200 MHz                                                                                                                                                                                                                                                                                                                                                                                                                                                                                                                                                                                                                                                                                                                                                                                                                                                                                                                                                                                                                                                                                                                                                                                                                                                                                                                                                                                                                                                                                                                                                                                                                                                                                                                                                                                                                                                                                                                                                                                                                                                                                                            |                                                                                                                                                                                          |
| Patents and Trademarks                                                                                                                          | CFX is a Registered Trade Mark No 2398667 Hartland CFX is a Registered Design under Reference Nos. R21 = 3023446 SS2 = 3023445                                                                                                                                                                                                                                                                                                                                                                                                                                                                                                                                                                                                                                                                                                                                                                                                                                                                                                                                                                                                                                                                                                                                                                                                                                                                                                                                                                                                                                                                                                                                                                                                                                                                                                                                                                                                                                                                                                                                                                                                 |                                                                                                                                                                                          |
| All products listed conform to current British or<br>European standard and the product information is<br>correct at the time of going to press. | All accessories are manufactured under an accredited BS EN ISO 9001 : 2015 Quality Management System.                                                                                                                                                                                                                                                                                                                                                                                                                                                                                                                                                                                                                                                                                                                                                                                                                                                                                                                                                                                                                                                                                                                                                                                                                                                                                                                                                                                                                                                                                                                                                                                                                                                                                                                                                                                                                                                                                                                                                                                                                          | It is the policy of the company to improve products<br>as part of our development programme.<br>Therefore, we reserve the right to alter designs<br>and dimensions without prior notice. |