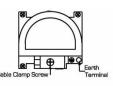

## Wiring

EMC gasket which is located on the cover.

3. insert the conductor into the terminal slot which is located in the casing of the module.

4. Before closing the cover check to ensure that conductor, screening braid and cable are in the correct position as shown below.

5. Carefully close the cover of the module ensuring that the EMP.