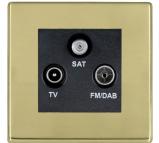

## 71CDTRIDB

Hartland CFX Polished Brass Non-Isolated TV+FM+SAT Triplexer 1in/3out (DAB Compatible) Black

## Item Image