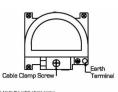

making connections beautifully

Wiring Accessories • Smart Lighting Control • Wireless Audio

## 71CDENTW

Hartland CFX Polished Brass Non-Isolated TV+FM+SAT1+SAT2 Quadplexer 2in/4out (DAB Compatible) White

## Item Image



## Wiring





## **Dimensions**



|                                                                                                                                                 | The state of the s |                                                                                                                                                                                  |
|-------------------------------------------------------------------------------------------------------------------------------------------------|----------------------------------------------------------------------------------------------------------------------------------------------------------------------------------------------------------------------------------------------------------------------------------------