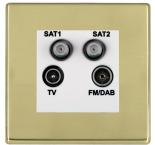

## 71CDENTW

Hartland CFX Polished Brass Non-Isolated TV+FM+SAT1+SAT2 Quadplexer 2in/4out (DAB Compatible) White