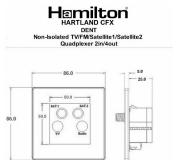

## 71CDENTW

Hartland CFX Polished Brass Non-Isolated TV+FM+SAT1+SAT2 Quadplexer 2in/4out (DAB Compatible) White