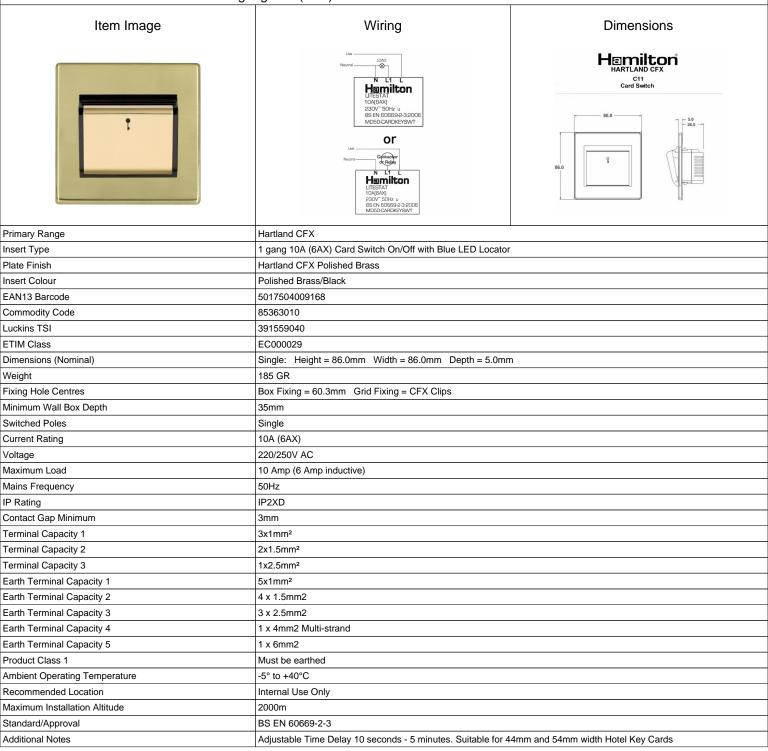

## 71CC11PB-B

Hartland CFX Polished Brass 1 gang 10A (6AX) Card Switch On/Off with Blue LED Locator Polished Brass/Black

making connections beautifully

## Hartland CEX Polished Brass 1 gang 104 (6AX) Card Switch On/Off with Blue LED Locator Polished Brass/Black

| Hartiand CFA Polished Brass I gang TOA (6AA) Card Switch On/On with Blue LED Locator Polished Brass/Black                                       |                                                                                                                                      |                                                                                                                                                                                          |
|-------------------------------------------------------------------------------------------------------------------------------------------------|--------------------------------------------------------------------------------------------------------------------------------------|------------------------------------------------------------------------------------------------------------------------------------------------------------------------------------------|
| Patents and Trademarks                                                                                                                          | CFX is a Registered Trade Mark No 2398667<br>Hartland CFX is a Registered Design under Reference Nos.<br>R21 = 3023446 SS2 = 3023445 |                                                                                                                                                                                          |
| All products listed conform to current British or<br>European standard and the product information is<br>correct at the time of going to press. | All accessories are manufactured under an accredited BS EN ISO 9001 : 2015 Quality Management System.                                | It is the policy of the company to improve products<br>as part of our development programme.<br>Therefore, we reserve the right to alter designs<br>and dimensions without prior notice. |
| Illustrations and diagrams are reproduced within the limitations of reproduction and printing                                                   | Due to manufacturing processes we cannot guarantee an exact colour match and shadings of                                             | Correct as at 05 July 2022 08:49 AM<br>E&OE                                                                                                                                              |